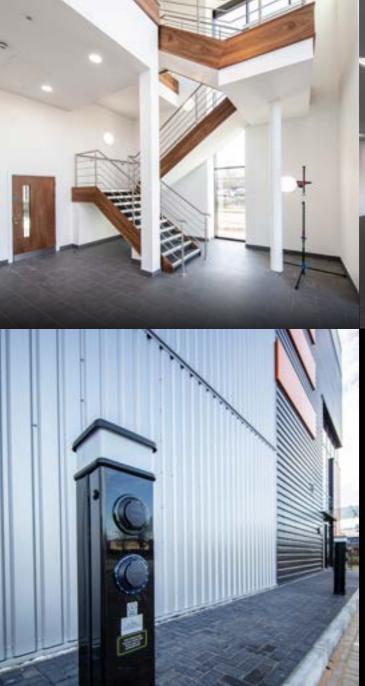

# PACKED

We know you want a building with low running costs and a low carbon footprint.

EVO Corby 60 is **BREEAM Excellent** and **Net Zero Carbon** in operation, so will boost your green credentials whilst reducing your environmental impact. We have an **EPC A+ rating** for energy performance, making it our first net zero carbon building in operation. We've used recycled materials, installed solar roof panels and car chargers, and flooded the warehouse with natural light. The offices are ready to fit out and a raised floor makes hardware installation easy.

# CLEAN, GREEN AND LEAN (NOT MEAN)

LED LIGHTING WITH PIR SENSORS

RECYCLED GREEN MATERIALS BREAKOUT AREA

PHOTOVOLTAIC ROOF PANELS

HARVESTING

**ROOF LIGHTS** 

6 EV CHARGING SPACES

RAINWATER