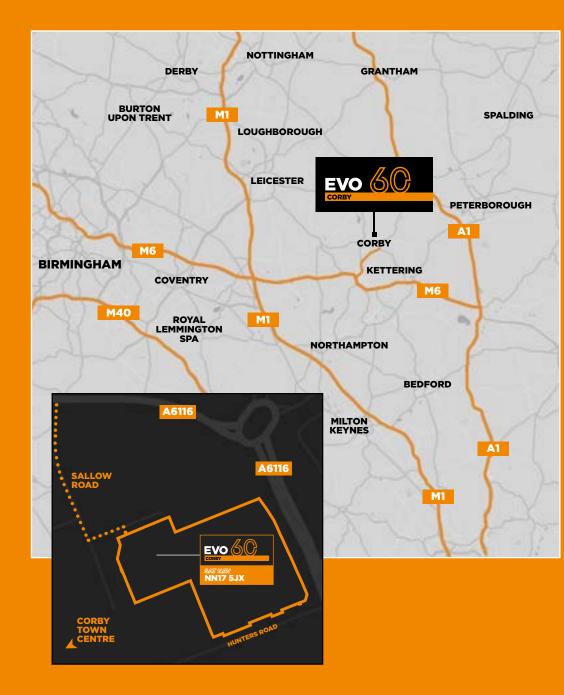

Sallow Road NN17 5JX Corby Northamptonshire

# **To Let** 61,060 sq ft (5,673 sq m) Warehouse/Industrial

Available Now

BEST IN CLASS SUSTAINABLE WAREHOUSING

BREEAM EXCELLENT

EPC A+ EXCELLENT POWER SUPPLY

- **EVO Corby 60** is on Sallow Road at its junction to the A6116.
- Evo Corby is a great central location with easy access to the midlands and the north.
- Evo Corby has immediate access to the A43, is only 11 miles to the A14, and 28 miles from Junction 19 of the M1.
- The Port of Felixstowe and Heathrow airport are both within 2 hours drive.
- About 87% of the UK population is within a 4.5 hour HGV drive of Northampton.