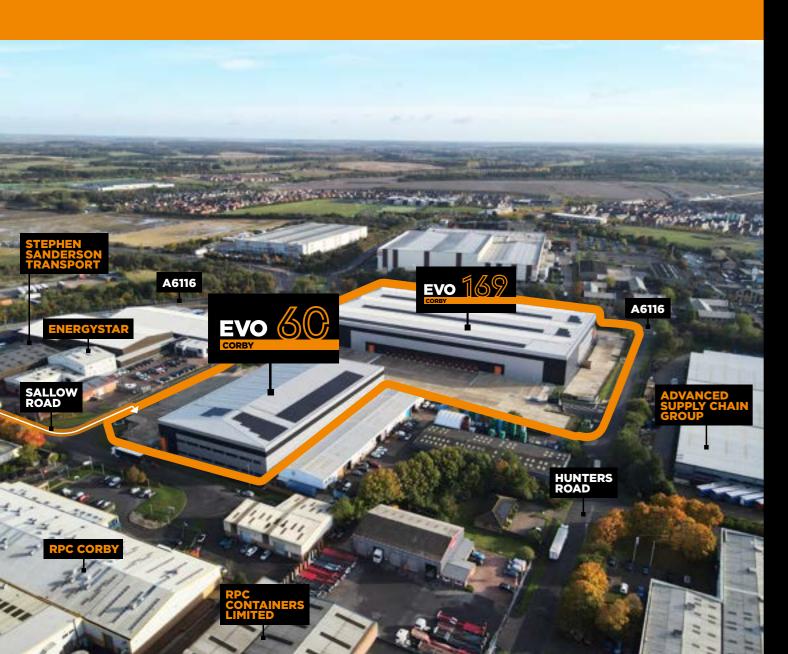

# **To Let** 61,060 sq ft (5,673 sq m) Warehouse/Industrial

Available Now

BEST IN CLASS SUSTAINABLE WAREHOUSING

BREEAM EXCELLENT

EPC A+ EXCELLENT POWER SUPPLY

- **EVO Corby 60** is on Sallow Road at its junction to the A6116.
- Evo Corby is a great central location with easy access to the midlands and the north.
- Evo Corby has immediate access to the A43, is only 11 miles to the A14, and 28 miles from Junction 19 of the M1.
- The Port of Felixstowe and Heathrow airport are both within 2 hours drive.
- About 87% of the UK population is within a 4.5 hour HGV drive of Northampton.