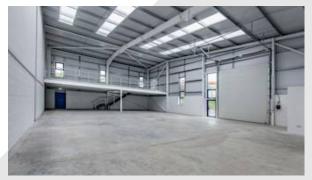

## Description

The development is of steel frame construction enclosed by brick, block and profile steel cladding. The units benefit from high quality fitted offices and electric car charging points. Each unit has separate loading and personnel doors and benefit from all main services (3 phase power), except gas. The estate is secure with gated access.