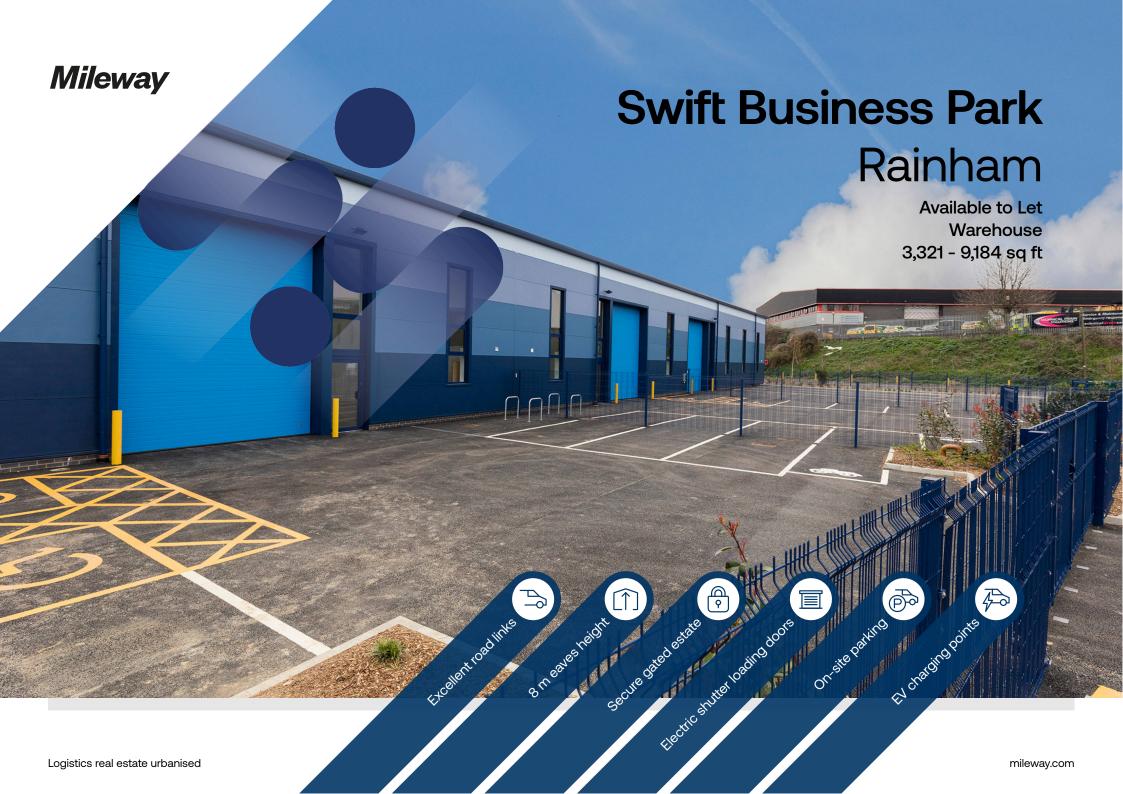

# **Swift Business Park**

## Description

The development is of steel frame construction enclosed by brick, block and profile steel cladding. The units benefit from high quality fitted offices and electric car charging points. Each unit has separate loading and personnel doors and benefit from all main services (3 phase power), except gas. The estate is secure with gated access.

## Accommodation:

| Unit    | Property Type | Size (sq ft) | Availability | Rent        |
|---------|---------------|--------------|--------------|-------------|
| Unit 3  | Warehouse     | 3,321        | Immediately  | £5,360 PCM  |
| Unit 12 | Warehouse     | 5,863        | Immediately  | £10,625 PCM |
| Total   |               | 9,184        |              |             |