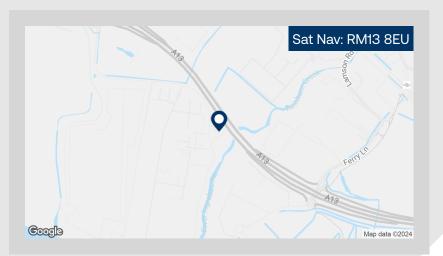

#### Location

The site is located at Creek Way, close to the Marsh Way junction of the A13. Easy access is provided to the Dartford Crossing and Junction 30 of the M25 to the East with the A406 and City of London to the West.