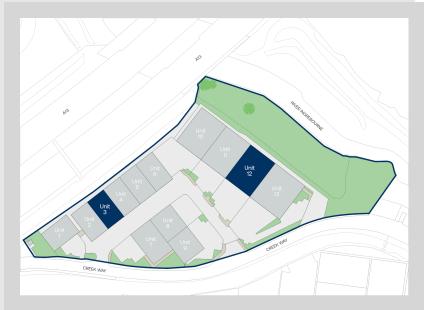

#### Location

The site is located at Creek Way, close to the Marsh Way junction of the A13. Easy access is provided to the Dartford Crossing and Junction 30 of the M25 to the East with the A406 and City of London to the West.

## Accommodation:

| Unit    | Property Type | Size (sq ft) | Availability | Rent        |
|---------|---------------|--------------|--------------|-------------|
| Unit 3  | Warehouse     | 3,321        | Immediately  | £5,360 PCM  |
| Unit 12 | Warehouse     | 5,863        | Immediately  | £10,625 PCM |
| Total   |               | 9,184        |              |             |