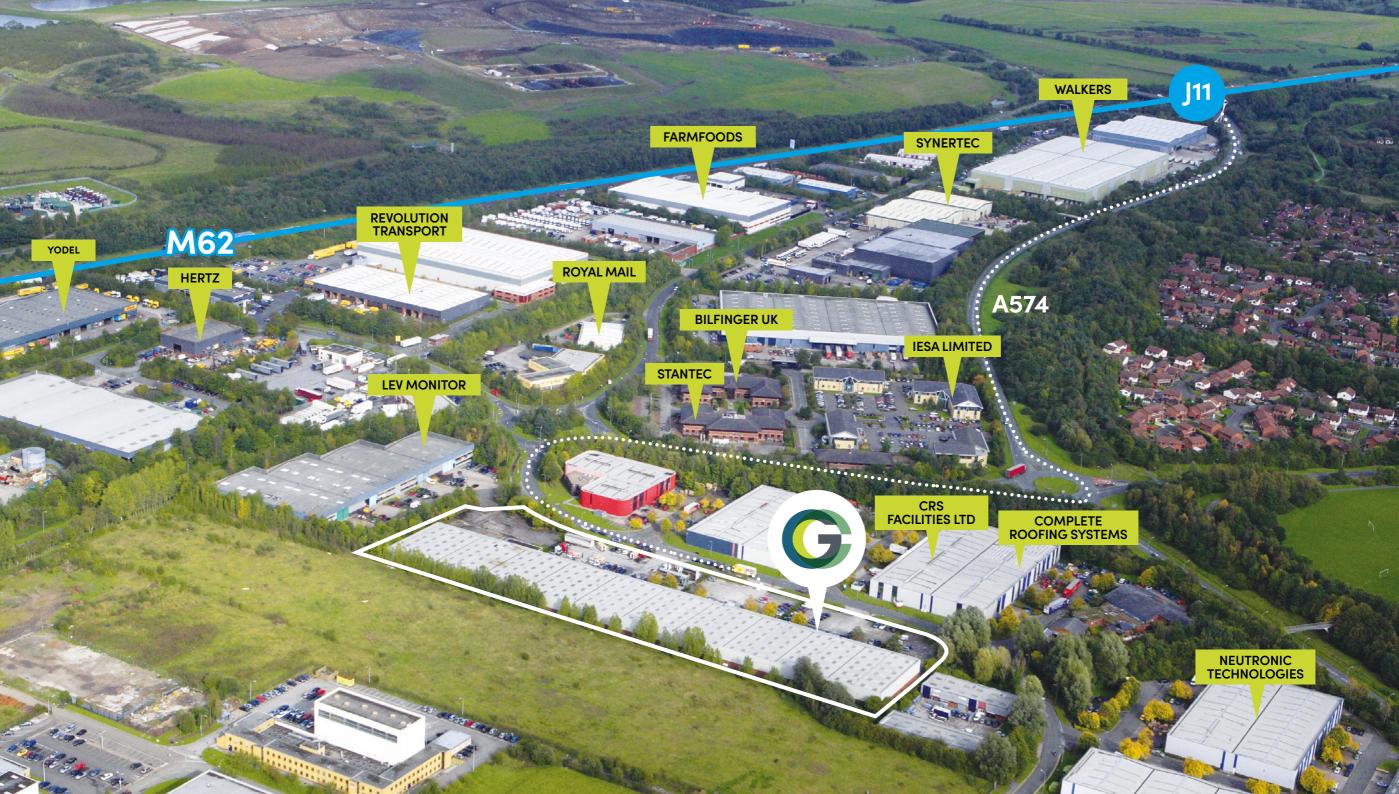

#### **LOCATION**

Gawsworth Court is situated on Risley Road, accessed via Birchwood Way (A574), providing direct access to Junction 11 of the M62 Motorway. Junction 21A of the M6 motorway is located within 3 miles.

# DIRECT ACCESS TO THE M62 AND M6 MOTORWAY