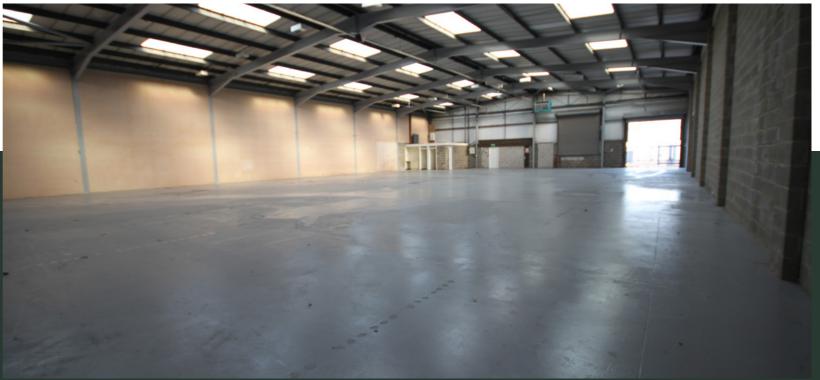

The premises provide the following specification:

Undergoing full refurbishment

Roller shutter doors

Steel portal frame construction

**WC** facilities

Blockwork walls and profile metal cladding to eaves

Quality office accommodation

5.65m eaves height

Large external yard and parking