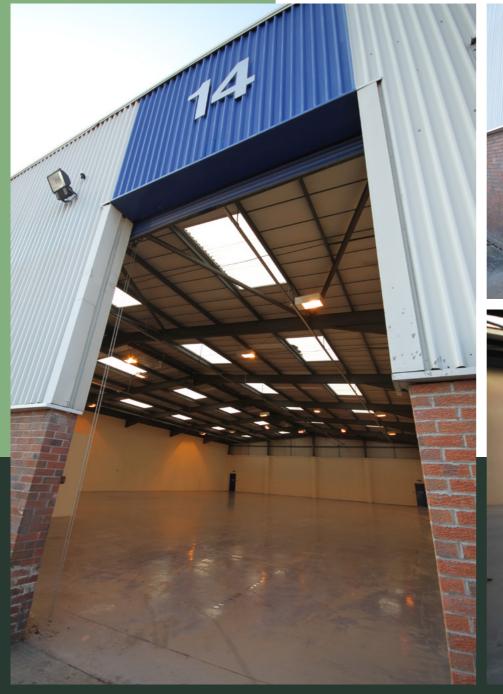

### **DESCRIPTION**

Gawsworth Court is a modern estate providing 7 light industrial/warehouse units with ancillary offices.

Externally the units benefit from extensive concrete yards and tarmac car parking areas. The property is secured by metal fencing to the perimeter boundary.

The premises provide the following specification:

Undergoing full refurbishment

Roller shutter doors

Steel portal frame construction

**WC** facilities

Blockwork walls and profile metal cladding to eaves

Quality office accommodation

5.65m eaves height

Large external yard and parking