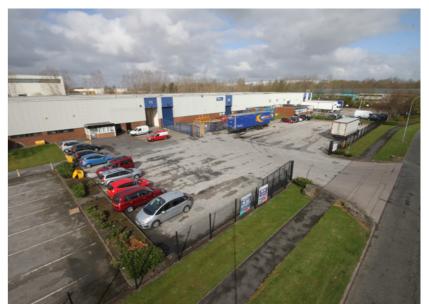

### **DESCRIPTION**

Gawsworth Court is a modern estate providing 7 light industrial/warehouse units with ancillary offices.

Externally the units benefit from extensive concrete yards and tarmac car parking areas. The property is secured by metal fencing to the perimeter boundary.

5.65m eaves height

Large external yard and parking