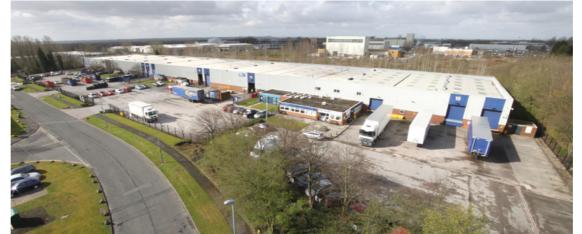

### **DESCRIPTION**

Gawsworth Court is a modern estate providing 7 light industrial/warehouse units with ancillary offices.

Externally the units benefit from extensive concrete yards and tarmac car parking areas. The property is secured by metal fencing to the perimeter boundary.

#### **LOCATION**

Gawsworth Court is situated on Risley Road, accessed via Birchwood Way (A574), providing direct access to Junction 11 of the M62 Motorway. Junction 21A of the M6 motorway is located within 3 miles.