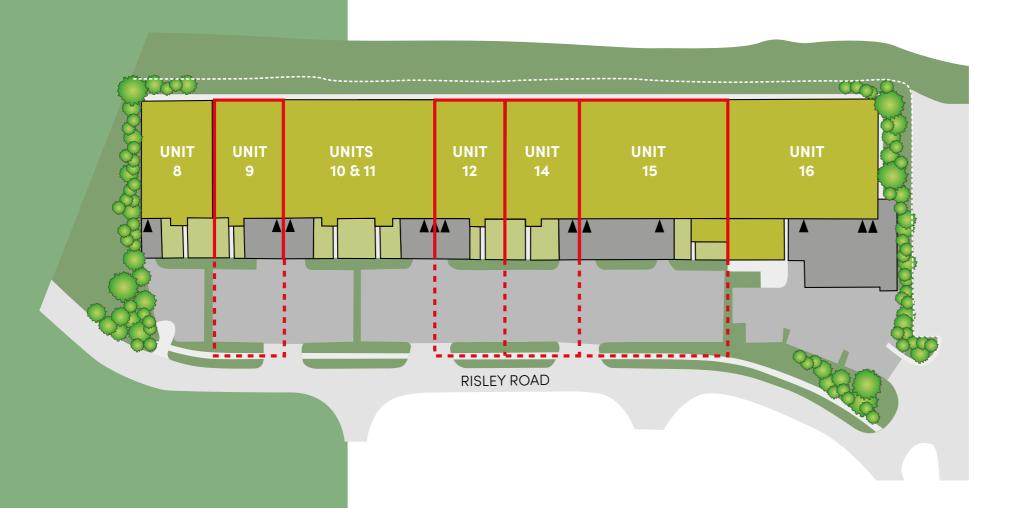

### **ACCOMMODATION**

The premises have been measured on a Gross Internal Basis in accordance with the RICS Code of Measuring Practice (Sixth Edition) and provides the following areas:

|               | SQ FT  | SQ M    |
|---------------|--------|---------|
| Unit 8        | LET    |         |
| Unit 9        | 9,500  | 882.6   |
| Units 10 & 11 | LET    |         |
| Unit 12       | 8,939  | 830.4   |
| Unit 14       | 8,966  | 832.9   |
| Unit 15       | 18,644 | 1,732.1 |
| Unit 16       | LET    |         |

UNITS FROM 8,939 - 18,644 SQ FT (830 - 1,732 SQ M)