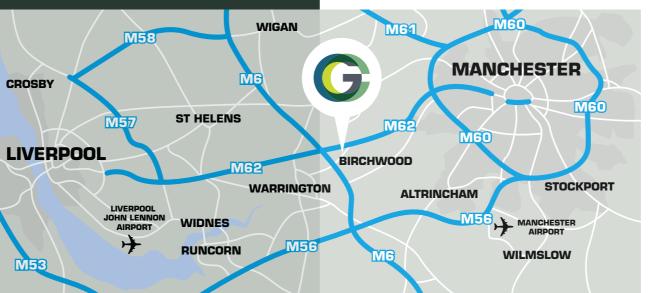

#### **LOCATION**

Gawsworth Court is situated on Risley Road, accessed via Birchwood Way (A574), providing direct access to Junction 11 of the M62 Motorway. Junction 21A of the M6 motorway is located within 3 miles.

# DIRECT ACCESS TO THE M62 AND M6 MOTORWAY