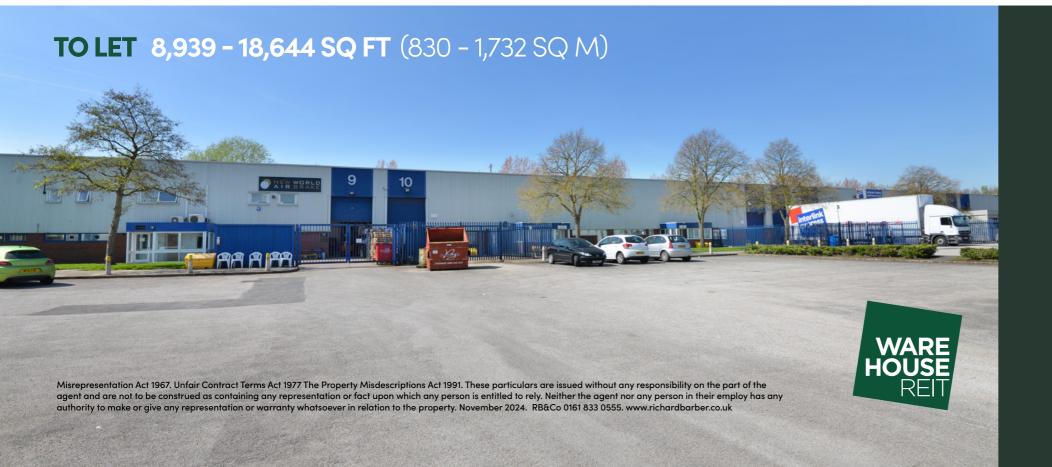

### **ACCOMMODATION**

The premises have been measured on a Gross Internal Basis in accordance with the RICS Code of Measuring Practice (Sixth Edition) and provides the following areas:

|               | SQ FT  | SQ M    |
|---------------|--------|---------|
| Unit 8        | LET    |         |
| Unit 9        | 9,500  | 882.6   |
| Units 10 & 11 | LET    |         |
| Unit 12       | 8,939  | 830.4   |
| Unit 14       | 8,966  | 832.9   |
| Unit 15       | 18,644 | 1,732.1 |
| Unit 16       | LET    |         |

UNITS FROM 8,939 - 18,644 SQ FT (830 - 1,732 SQ M)