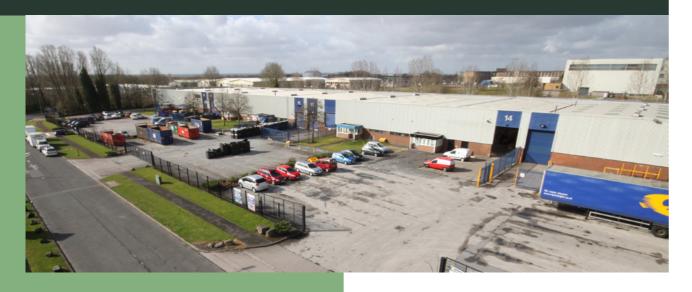

### **DESCRIPTION**

Gawsworth Court is a modern estate providing 7 light industrial/warehouse units with ancillary offices.

Externally the units benefit from extensive concrete yards and tarmac car parking areas. The property is secured by metal fencing to the perimeter boundary.

The premises provide the following specification:

Undergoing full refurbishment

Roller shutter doors

Steel portal frame construction

**WC** facilities

Blockwork walls and profile metal cladding to eaves

Quality office accommodation

5.65m eaves height

Large external yard and parking