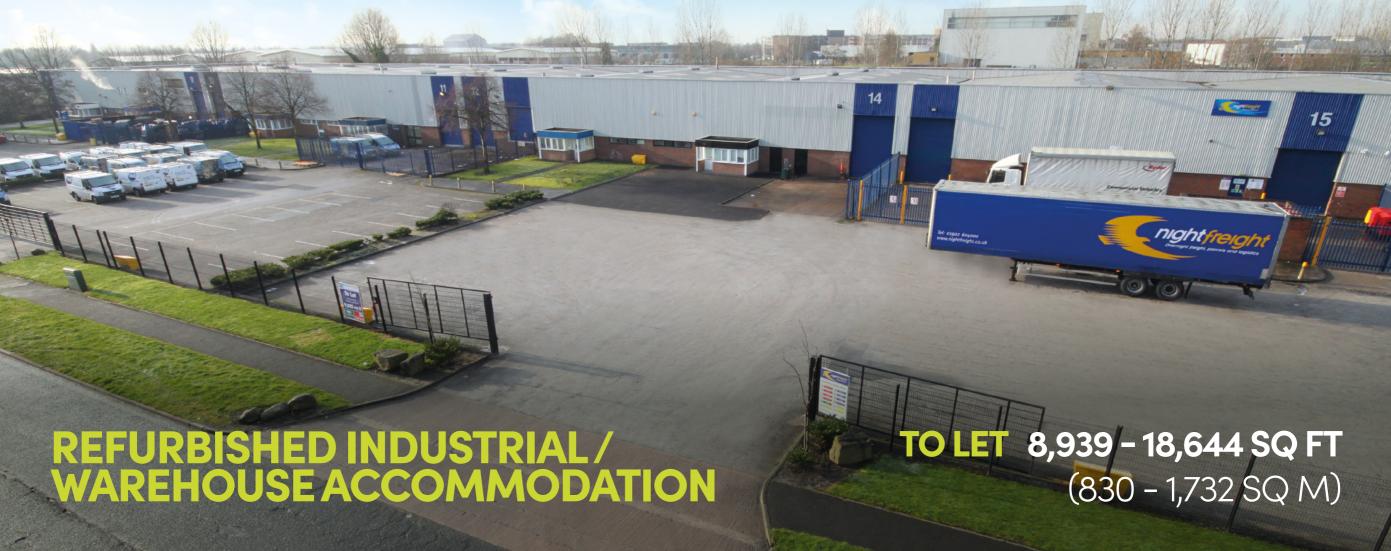

# **Gawsworth Court**

Risley Road, Birchwood Park, Warrington WA3 6NJ

5 mins from J11 M62 and J21A M6

Three phase electricity

Large secure yards

UNITS FROM 8,939 - 18,644 SQ FT (830 - 1,732 SQ M)

# REFURBISHED INDUSTRIAL/WAREHOUSE ACCOMMODATION