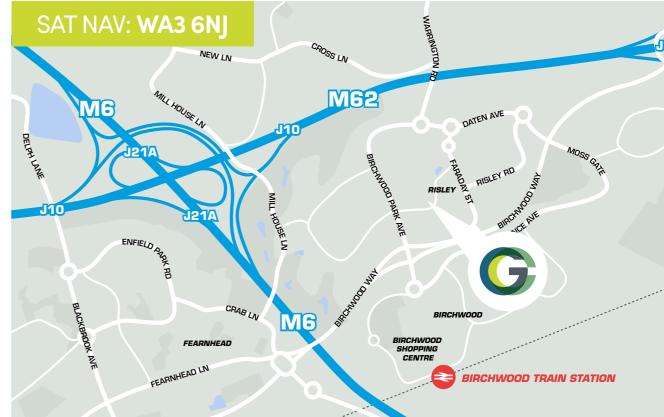

#### **LOCATION**

Gawsworth Court is situated on Risley Road, accessed via Birchwood Way (A574), providing direct access to Junction 11 of the M62 Motorway. Junction 21A of the M6 motorway is located within 3 miles.

# DIRECT ACCESS TO THE M62 AND M6 MOTORWAY