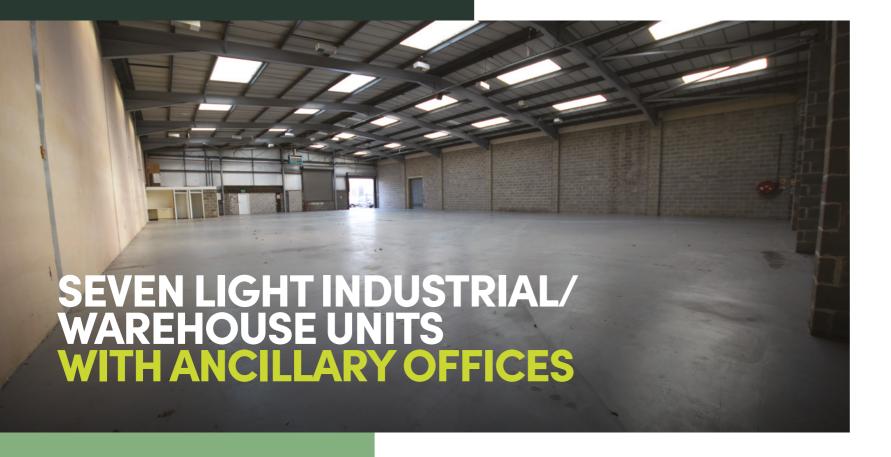

### **DESCRIPTION**

Gawsworth Court is a modern estate providing 7 light industrial/warehouse units with ancillary offices.

Externally the units benefit from extensive concrete yards and tarmac car parking areas. The property is secured by metal fencing to the perimeter boundary.

The premises provide the following specification:

Undergoing full refurbishment

Roller shutter doors

Steel portal frame construction

**WC** facilities

Blockwork walls and profile metal cladding to eaves

Quality office accommodation

5.65m eaves height

Large external yard and parking