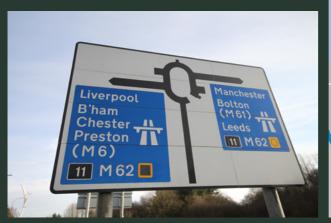

#### **LOCATION**

Gawsworth Court is situated on Risley Road, accessed via Birchwood Way (A574), providing direct access to Junction 11 of the M62 Motorway. Junction 21A of the M6 motorway is located within 3 miles.

# DIRECT ACCESS TO THE M62 AND M6 MOTORWAY