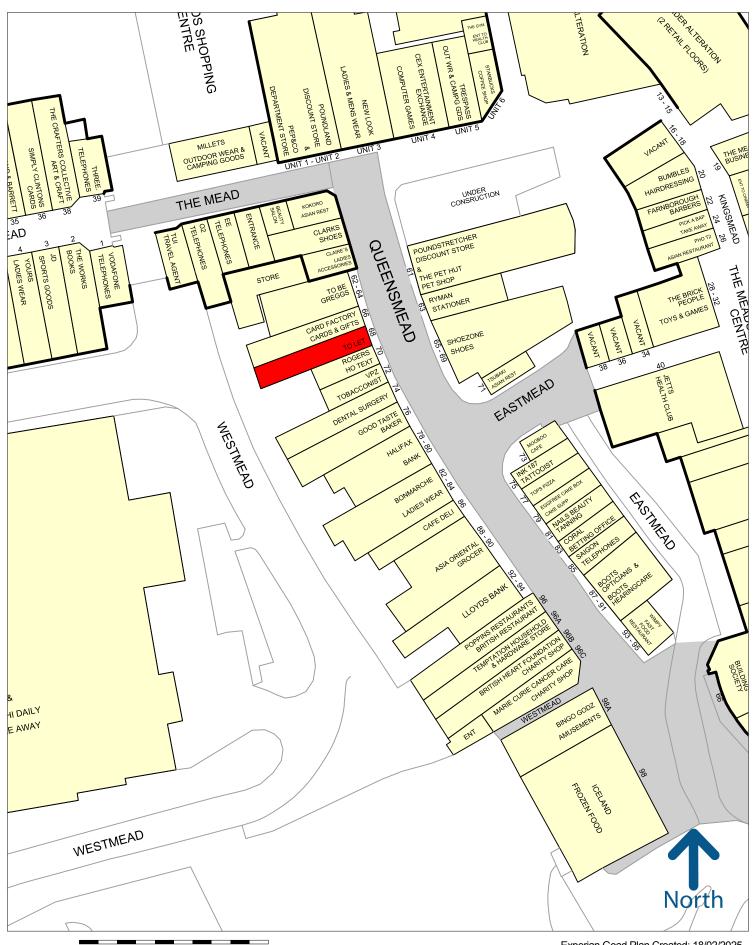

#### **LOCATION**

The property sits in a prime location on Queensmead adjacent to Card Factory and Rodgers, close to Poundstretcher, Shoe Zone, Bon Marche, Halifax & Rymans. Other occupiers in the nearby vicinity include Poundland, New Look, CEX, Sports Direct and Lloyds.

### Farnborough

50 metres

Experian Goad Plan Created: 18/02/2025 Created By: AS Retail Property Services Limited