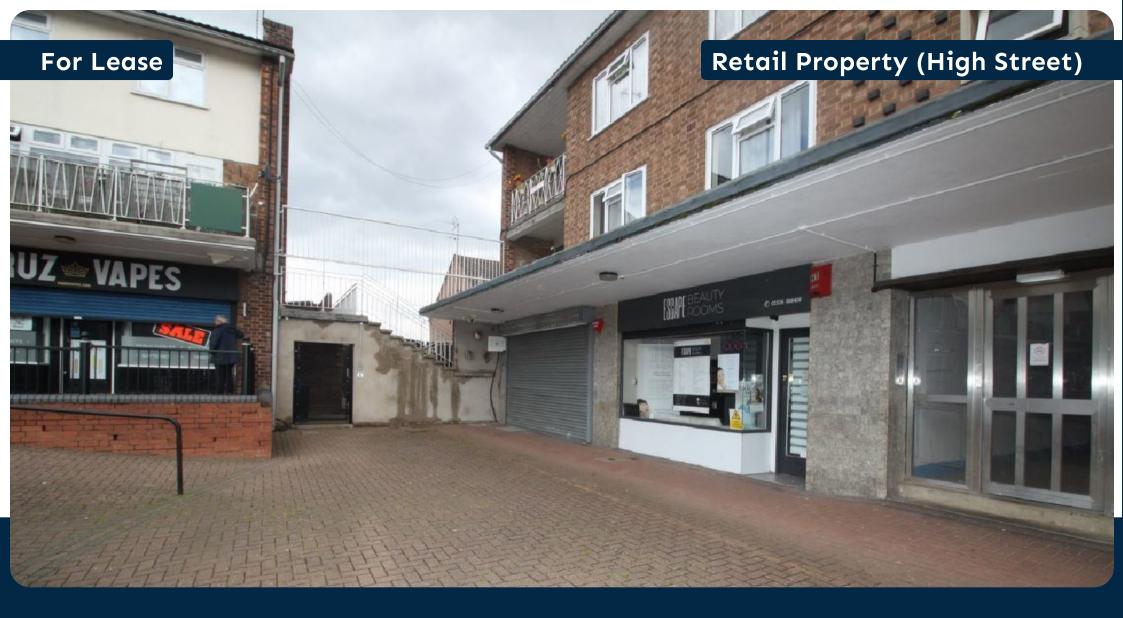

## Description

The property comprises a ground floor lock up shop with storage areas to the rear and an external garage as well as a WC. The shop is accessible via the front, where there is an ample parking area for customers, or to the rear.

#### Accommodation

| Area        | Sq Ft | Sq M  |
|-------------|-------|-------|
| Retail      | 464   | 43.11 |
| Middle Room | 252   | 23.41 |
| Store       | 38    | 3.53  |
| Garage      | 135   | 12.54 |
| Total       | 750   | 69.68 |