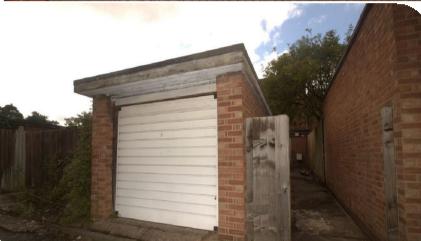

External Area & Garage

67 Crown Way, Lillington, Leamington Spa, CV32

## Description

The property comprises a ground floor lock up shop with storage areas to the rear and an external garage as well as a WC. The shop is accessible via the front, where there is an ample parking area for customers, or to the rear.

#### Accommodation

| Area        | Sq Ft | Sq M  |
|-------------|-------|-------|
| Retail      | 464   | 43.11 |
| Middle Room | 252   | 23.41 |
| Store       | 38    | 3.53  |
| Garage      | 135   | 12.54 |
| Total       | 750   | 69.68 |