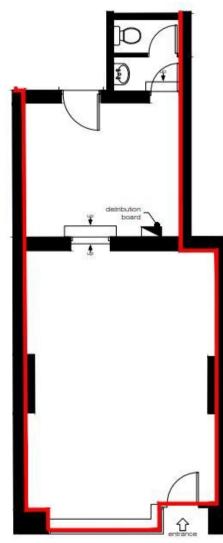

External Area & Garage

67 Crown Way, Lillington, Leamington Spa, CV32

#### Accommodation

| Area        | Sq Ft | Sq M  |
|-------------|-------|-------|
| Retail      | 464   | 43.11 |
| Middle Room | 252   | 23.41 |
| Store       | 38    | 3.53  |
| Garage      | 135   | 12.54 |
| Total       | 750   | 69.68 |