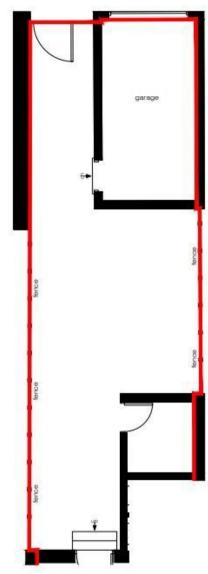

### Location

67 Crown Way is located in Lillington's busy retail centre, surrounded by various shops and cafes. The shop is short distance from Leamington town centre and railway station and has excellent access to Coventry and Warwick. The A46 and M40 motorway are both close by.

## Description

The property comprises a ground floor lock up shop with storage areas to the rear and an external garage as well as a WC. The shop is accessible via the front, where there is an ample parking area for customers, or to the rear.