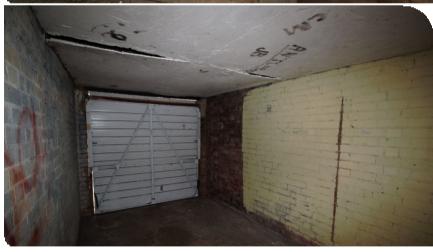

External Area & Garage

67 Crown Way, Lillington, Leamington Spa, CV32

#### Accommodation

| Area        | Sq Ft | Sq M  |
|-------------|-------|-------|
| Retail      | 464   | 43.11 |
| Middle Room | 252   | 23.41 |
| Store       | 38    | 3.53  |
| Garage      | 135   | 12.54 |
| Total       | 750   | 69.68 |