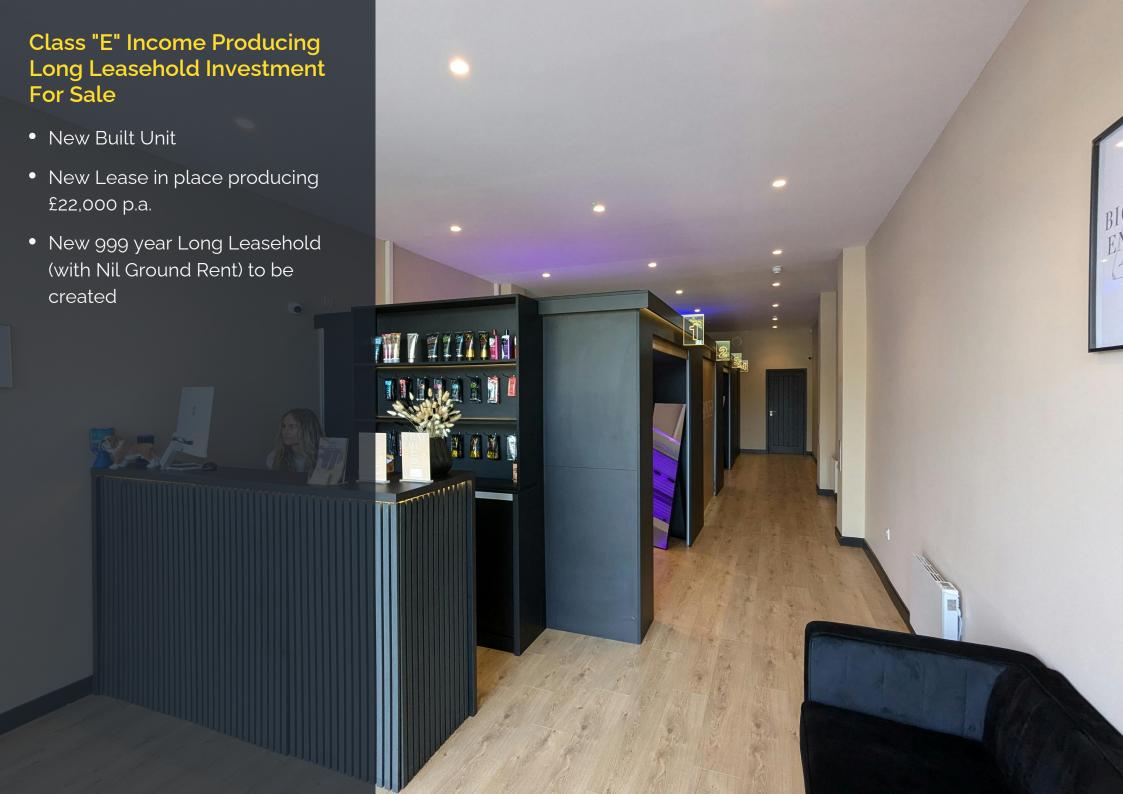

## **Description**

The premsies are formed of a new-build Ground Floor retail unit, with parking to the rear, which has recently been let on a new 5 year effective Full Repairing & Insuring Lease at £22,000 p.a.

### Accommodation

| Name     | sq ft  | sq m  | Availability |
|----------|--------|-------|--------------|
| Unit - 2 | 781.94 | 72.64 | Available    |
| Total    | 781.94 | 72.64 |              |