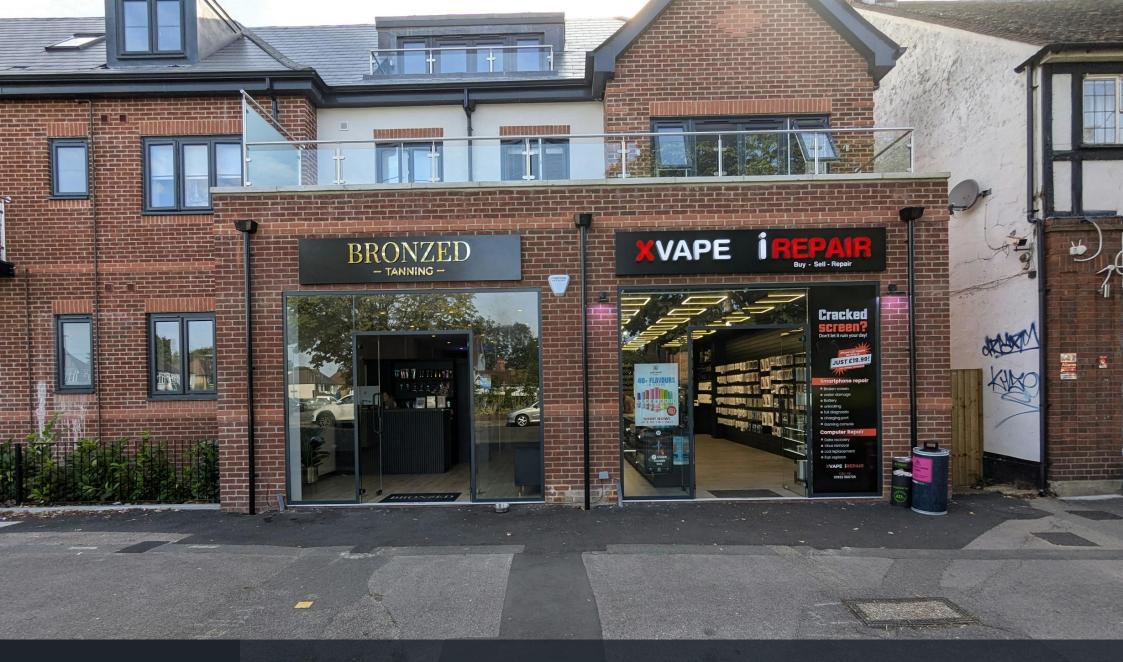

### Location

Located in a prominent position within the centre of New Haw the adjacent Woodham Lane is one of the main vehicular thoroughfares from Woking to Weybridge and the A3. The retail premises will front The Broadway, the main retailing area for the location and is also nearby to New Haw Junior School. Nearby commercial occupiers include The Black Prince opposite and adjacent is a parade of retail units trading as a variety of local occupiers.

## **Description**

The premsies are formed of a new-build Ground Floor retail unit, with parking to the rear, which has recently been let on a new 5 year effective Full Repairing & Insuring Lease at £22,000 p.a.