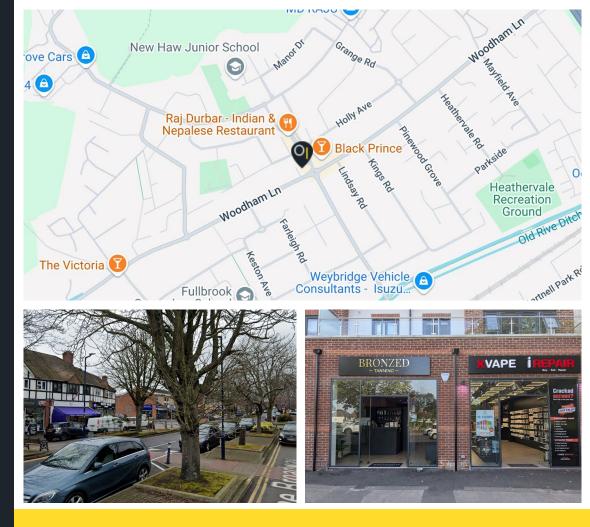

### Location

Located in a prominent position within the centre of New Haw the adjacent Woodham Lane is one of the main vehicular thoroughfares from Woking to Weybridge and the A3. The retail premises will front The Broadway, the main retailing area for the location and is also nearby to New Haw Junior School. Nearby commercial occupiers include The Black Prince opposite and adjacent is a parade of retail units trading as a variety of local occupiers.