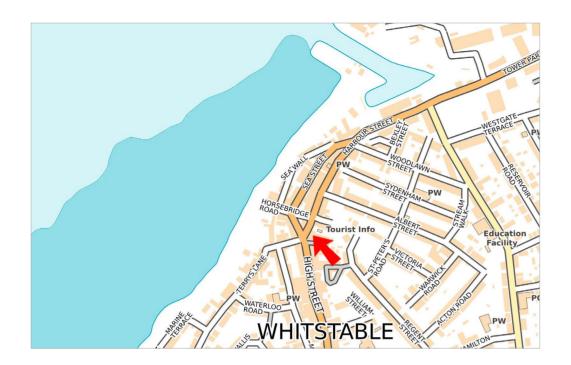

# LOCATION

The property is located in Whitstable, a popular seaside town on the north coast of Kent approximately five miles north of Canterbury and two miles north east of the county town of Maidstone.

The subject property is situated in a prominent position on the high street where Harbour Street meets Horsebridge Road. There is a public car park immediately adjacent to the property.

Occupiers in the immediate vicinity comprise a mixture of mainly local independent traders and some national multiples such as **Costa**, **Specsavers**, **Sainsburys**, **Boots** and **Cancer Research**.