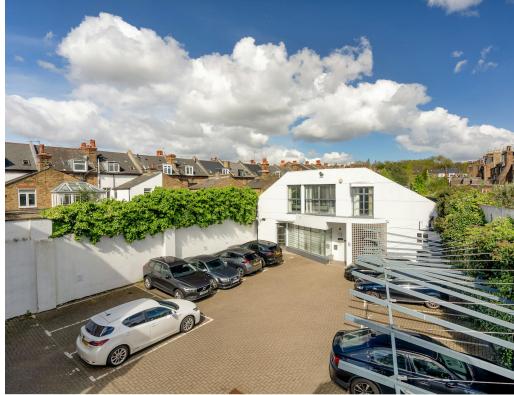

### Description

Heathgate Place is a small business estate of eight units, built in the early 1990s. The estate comprises seven terraced properties positioned on either side of a central service road, with unit 8 located at the closed end of the road.

This exceptional detached office building boasts an abundance of natural light, creating an open and inviting atmosphere throughout. The space is further enhanced by a striking gallery level and impressive double-height vaulted ceilings in certain areas, adding a sense of spaciousness and architectural flair.

Recently decorated and maintained to a high standard, the property is move-in ready, offering modern facilities including well-appointed WCs and a fully equipped kitchen.

At the front, there are four dedicated parking spaces, providing convenience for staff and visitors alike.