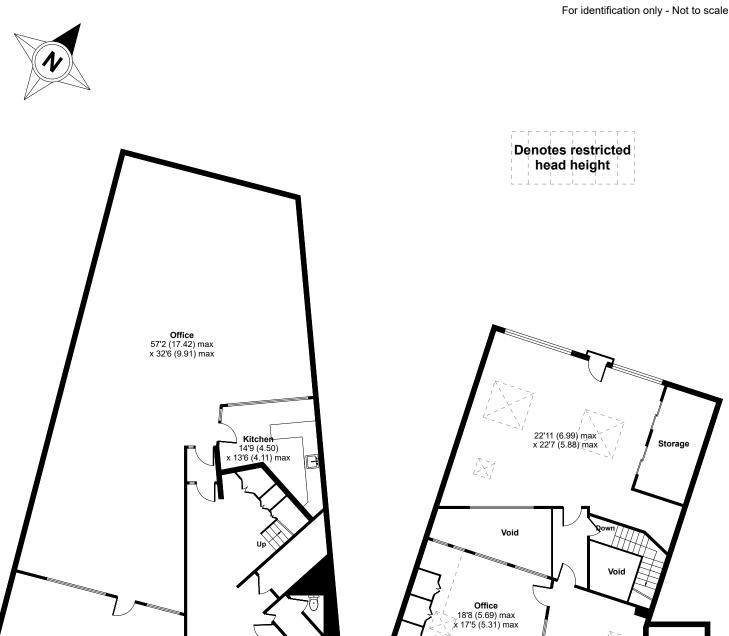

# **Availability**

The accommodation comprises the following areas:

| Name           | sq ft             | sq m   |
|----------------|-------------------|--------|
| Ground         | 2,441             | 226.78 |
| lst            | 1,435             | 133.32 |
| Total          | 3,876             | 360.10 |
| Price          | £2,000,000        |        |
| Rates          | £65,520 per annum |        |
| Service Charge | £9,440 per annum  |        |
| VAT            | Applicable        |        |
| EPC            | D (86)            |        |
|                |                   |        |

# Heathgate Place, Agincourt Road, London, NW3

Eaves Store -29'1 (8.86) x 7'9 (2.36)

**Office** 17'9 (5.41) max x 15'3 (4.65) max

**Office** 21'6 (6.55) max x 19'10 (6.05) max

FIRST FLOOR

**GROUND FLOOR** 

Office 24' (7.32) max x 22'7 (6.88) max