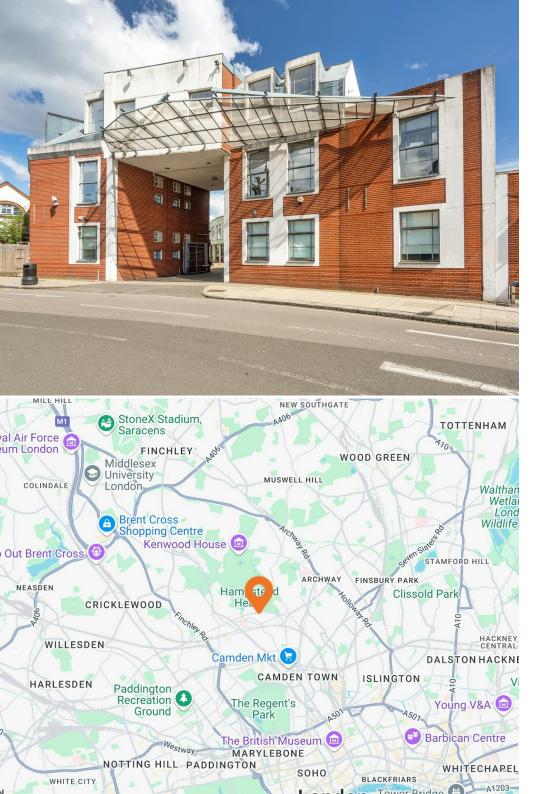

### Location

Heathgate Place is nestled in a vibrant area, offering a blend of urban convenience and natural beauty.

Hampstead Heath and Gospel Oak stations are both within an equal walking distance and are served by the London Overground. Belsize Park station, on the Northern Line, is less than 0.5 miles away. The area also benefits from excellent bus connections.

Hampstead Heath Station is named after the renowned Hampstead Heath park. Its entrance is just a short walk from South End Green, a vibrant area brimming Withwards, interest notes and restaurants.

**8 Heathgate Place, 75 - 87 Agincourt Road** Hampstead, NW3 2NU