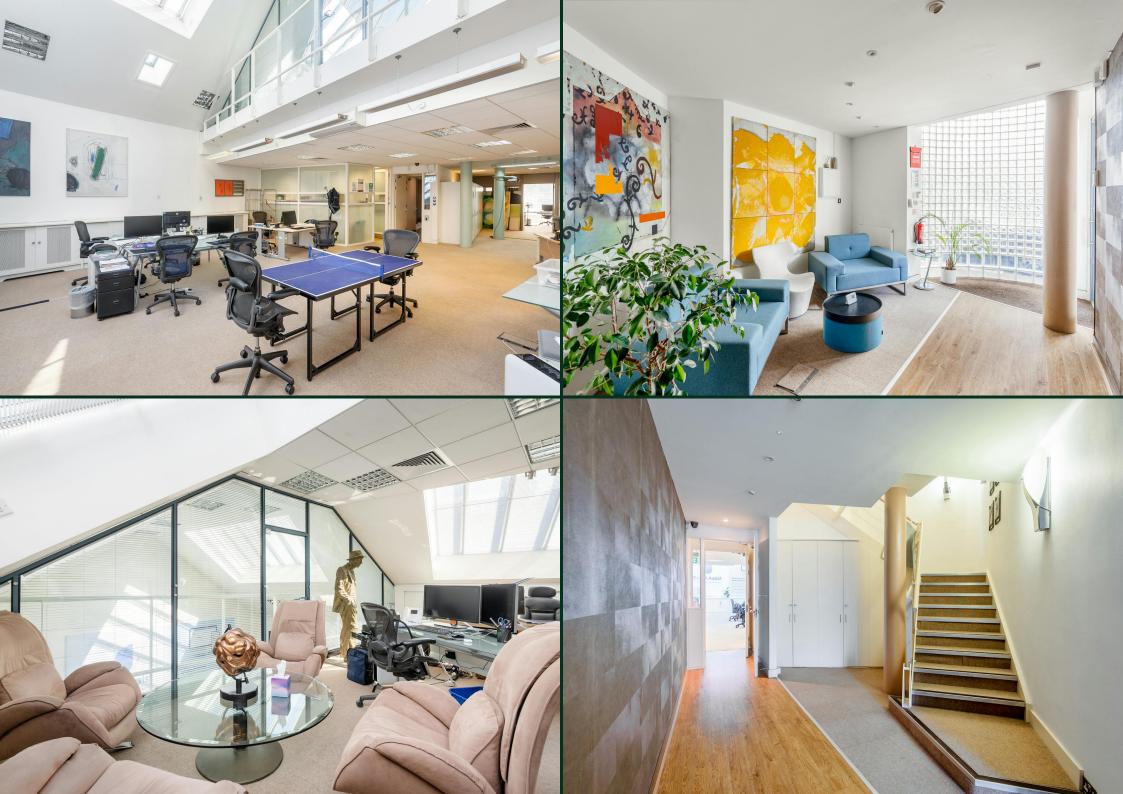

This exceptional detached office building boasts an abundance of natural light, creating an open and inviting atmosphere throughout. The space is further enhanced by a striking gallery level and impressive double-height vaulted ceilings in certain areas, adding a sense of spaciousness and architectural flair.

Recently decorated and maintained to a high standard, the property is move-in ready, offering modern facilities including well-appointed WCs and a fully equipped kitchen.

At the front, there are four dedicated parking spaces, providing convenience for staff and visitors alike.

The building is situated in a professional, vibrant business community, with notable neighbouring occupants such as the Anthony Nolan Bone Marrow Trust, Span Group, Achilles Therapeutics, Vision33, and Harley Street Care, contributing to a dynamic and thriving working environment.