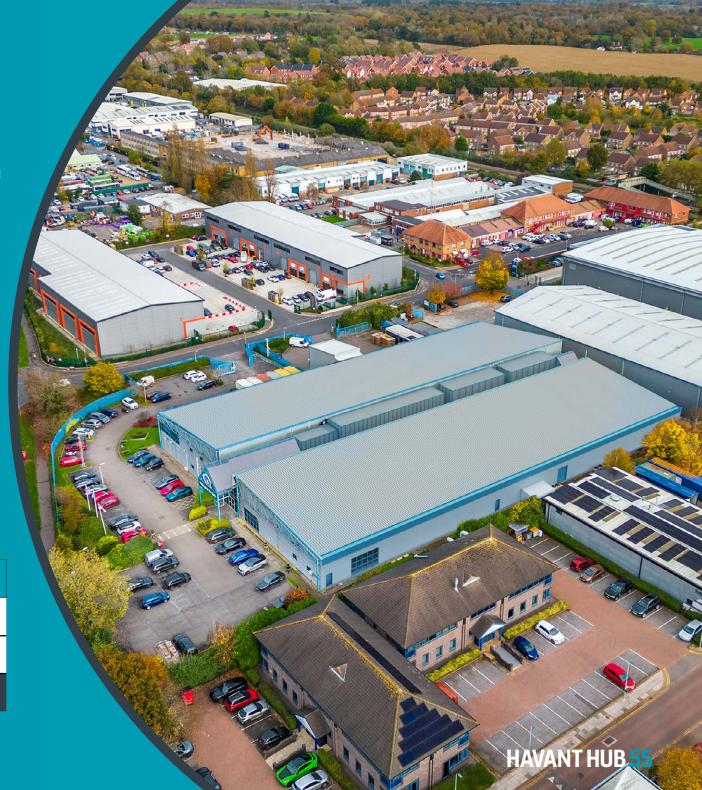

# **HAVANT HUB**

TO LET MODERN DETACHED INDUSTRIAL UNIT 54,617 SQ FT (5,076 SQ M)

# **DESCRIPTION**

The unit comprises a high quality detached industrial/distribution facility of steel portal frame construction with profile metal sheet cladding. The unit incorporates high specification first floor offices, with under croft area at ground floor. The unit has a large secure yard with 3 level access loading doors and excellent parking provision for both HGVs and cars.