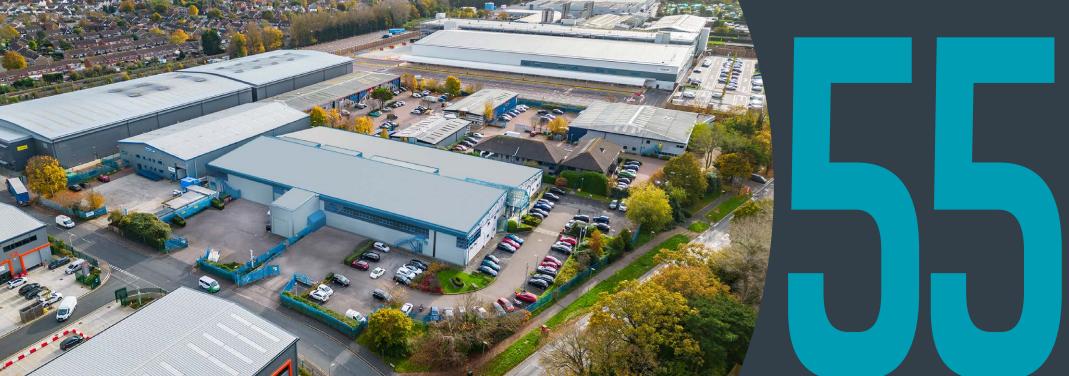

# **HAVANT HUB**

TO LET MODERN DETACHED INDUSTRIAL UNIT 54,617 SQ FT (5,076 SQ M)

# **DESCRIPTION**

The unit comprises a high quality detached industrial/distribution facility of steel portal frame construction with profile metal sheet cladding. The unit incorporates high specification first floor offices, with under croft area at ground floor. The unit has a large secure yard with 3 level access loading doors and excellent parking provision for both HGVs and cars.