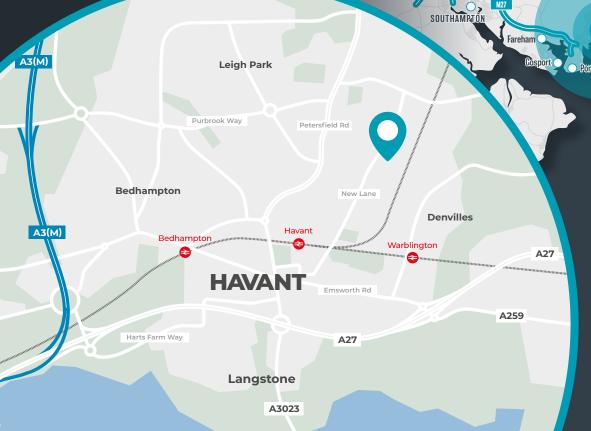

# **DRIVE TIMES**

| Time    | Distance                       |
|---------|--------------------------------|
| 5 mins  | 2 miles                        |
| 13 mins | 7 miles                        |
| 42 mins | 22 miles                       |
| 54 mins | 24 miles                       |
| 2 hours | 78 miles                       |
|         | 5 mins 13 mins 42 mins 54 mins |

Staines

Woking O

Guildford

Camberley (

Basingstoke (

Eastleigh

The A27 / M27 road network are approximately 1.5 miles distant from the site and the A3(M) is approximately 2 miles away, providing fast access to Portsmouth (9 miles) and Southampton (23 miles) to the west, and London (71 miles) to the north.

SHOREHAM

Hove O BRICHTON

LONDON

Tunbridge Wells

Havant Train Station is also 1.5 miles from the site providing direct train services to London in just over 1 hour.

Maidstone (

HASTINGS