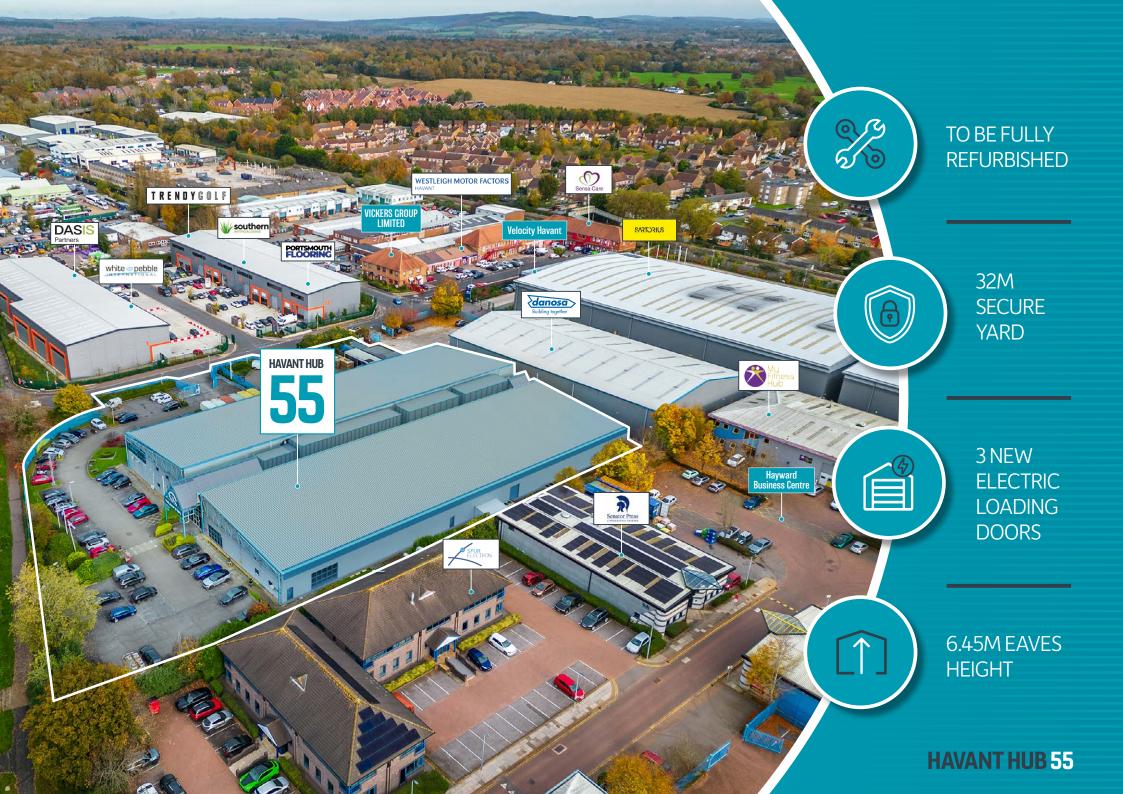

# **DESCRIPTION**

The unit comprises a high quality detached industrial/distribution facility of steel portal frame construction with profile metal sheet cladding. The unit incorporates high specification first floor offices, with under croft area at ground floor. The unit has a large secure yard with 3 level access loading doors and excellent parking provision for both HGVs and cars.

# **SPECIFICATION**

The building is due to undergo a full refurbishment to include:

- New level access loading doors
- New roof to include guarantee's
- Reconfiguration of the yard to provide a large secure yard
- Refurbished office space to include new LED lighting and heating and cooling
- New LED lighting to warehouse
- Secure parking with EV charging points