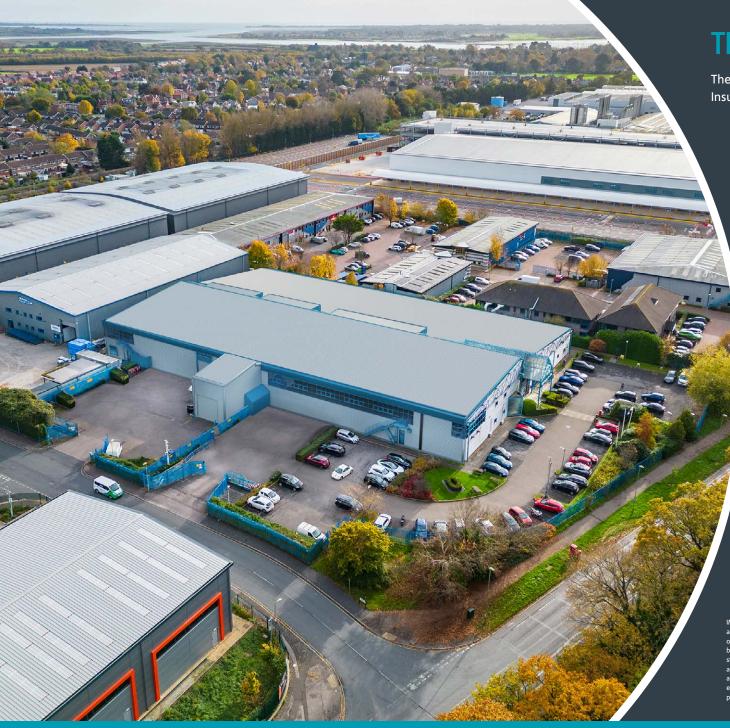

# **DESCRIPTION**

The unit comprises a high quality detached industrial/distribution facility of steel portal frame construction with profile metal sheet cladding. The unit incorporates high specification first floor offices, with under croft area at ground floor. The unit has a large secure yard with 3 level access loading doors and excellent parking provision for both HGVs and cars.

# **SPECIFICATION**

The building is due to undergo a full refurbishment to include:

- New level access loading doors
- New roof to include guarantee's
- Reconfiguration of the yard to provide a large secure yard
- Refurbished office space to include new LED lighting and heating and cooling
- New LED lighting to warehouse
- Secure parking with EV charging points