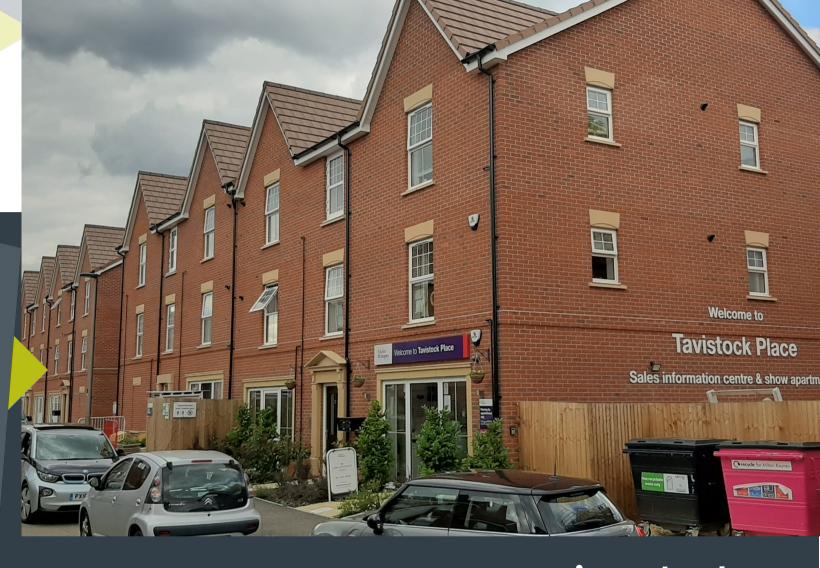

## **Tavistock Place**

22 , Summerlin Drive, Woburn Sands, MK17 8FW

Contact: Diccon Brearley or Joshua Parello

Tel: 01234 905128

kirkbydiamond.co.uk

#### LOCATION

- Contained within a new development of employment units fronting directly onto Summerlin Drive which in turn leads directly to Station Rd (A5130).
- Kingston/Brinklow (Tesco Extra, Wilko, Boots, Clarks, Caffe Nero, Costa and other retail and food operators), within 2.9 miles in a north westerly direction
- Woburn Sands High Street is ½ mile in a south easterly direction leading in turn to Woburn (2½ miles).
- J13 M1 is within 2.8 miles and J14 within 4.9 miles.

#### **DESCRIPTION**

- A single storey ground floor self contained office/retail unit within a larger residential development.
- Glazed frontage onto street.
- Mains services connected.