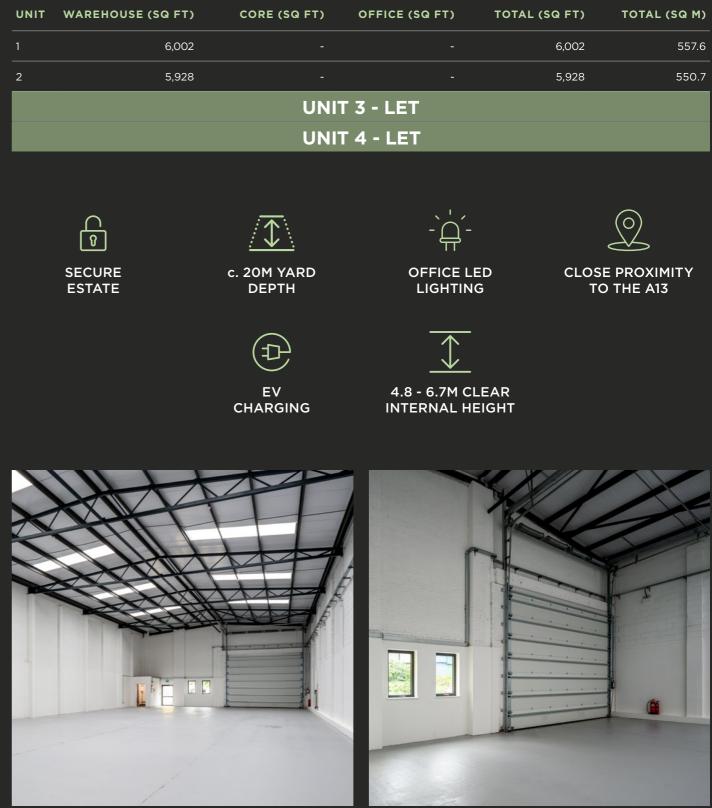

### ACCOMMODATION

| FICE (SQ FT) | TOTAL (SQ FT) | TOTAL (SQ M) |
|--------------|---------------|--------------|
| -            | 6,002         | 557.6        |
| -            | 5,928         | 550.7        |
| LET          |               |              |
| - LET        |               |              |