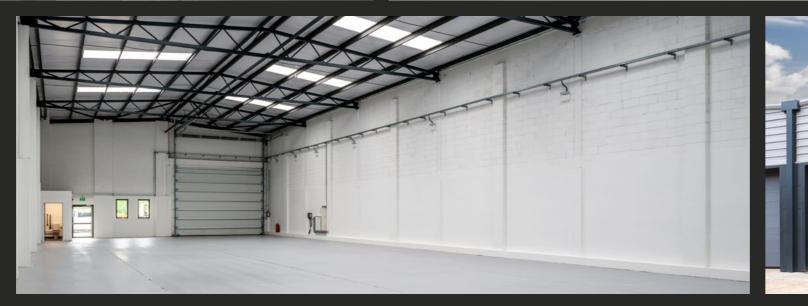

### DESCRIPTION

Valor Park, Kingsbirdge Road, is set to comprise of four fully refurbished, high-specification, self contained industrial and distribution units, on a secure and self contained site. The specification includes steel portal frame construction, modern high quality office accommodation, level access loading, 4.8 - 6.7m eaves heights and 69KVa power.