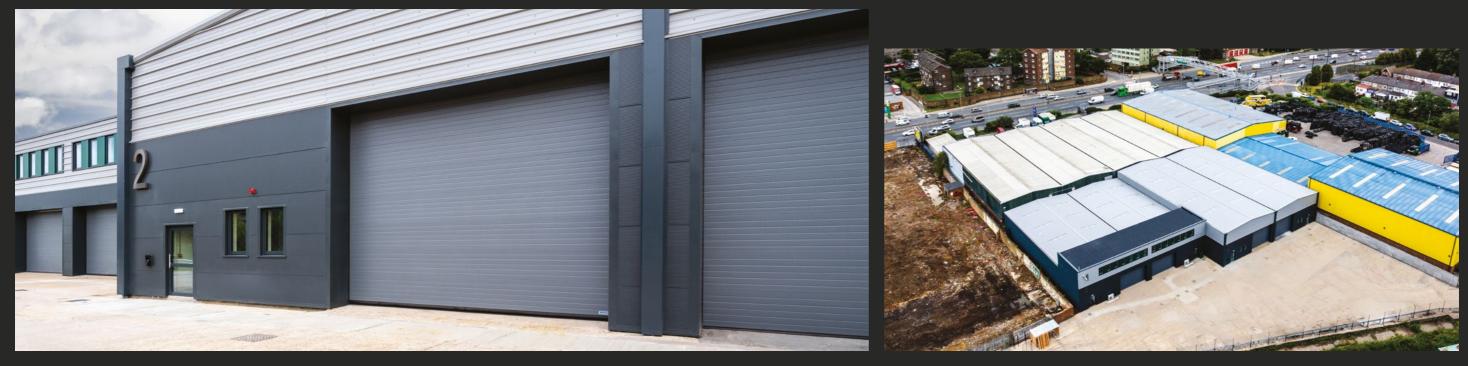

# VALOR PARK KINGSBRIDGE ROAD

2 FULLY REFURBISHED, INDUSTRIAL WAREHOUSE / DISTRIBUTION UNITS **TO LET 5,928 – 11,930 SQ FT** (551 – 1,108 SQ M) AVAILABLE NOW

A406

NOTABLE LOCAL OCCUPIERS INCLUDE

🕎 dpd

halfords

### DESCRIPTION

Valor Park, Kingsbirdge Road, is set to comprise of four fully refurbished, high-specification, self contained industrial and distribution units, on a secure and self contained site. The specification includes steel portal frame construction, modern high quality office accommodation, level access loading, 4.8 - 6.7m eaves heights and 69KVa power.

VALOR PARK KINGSBRIDGE ROAD IG11 0BD