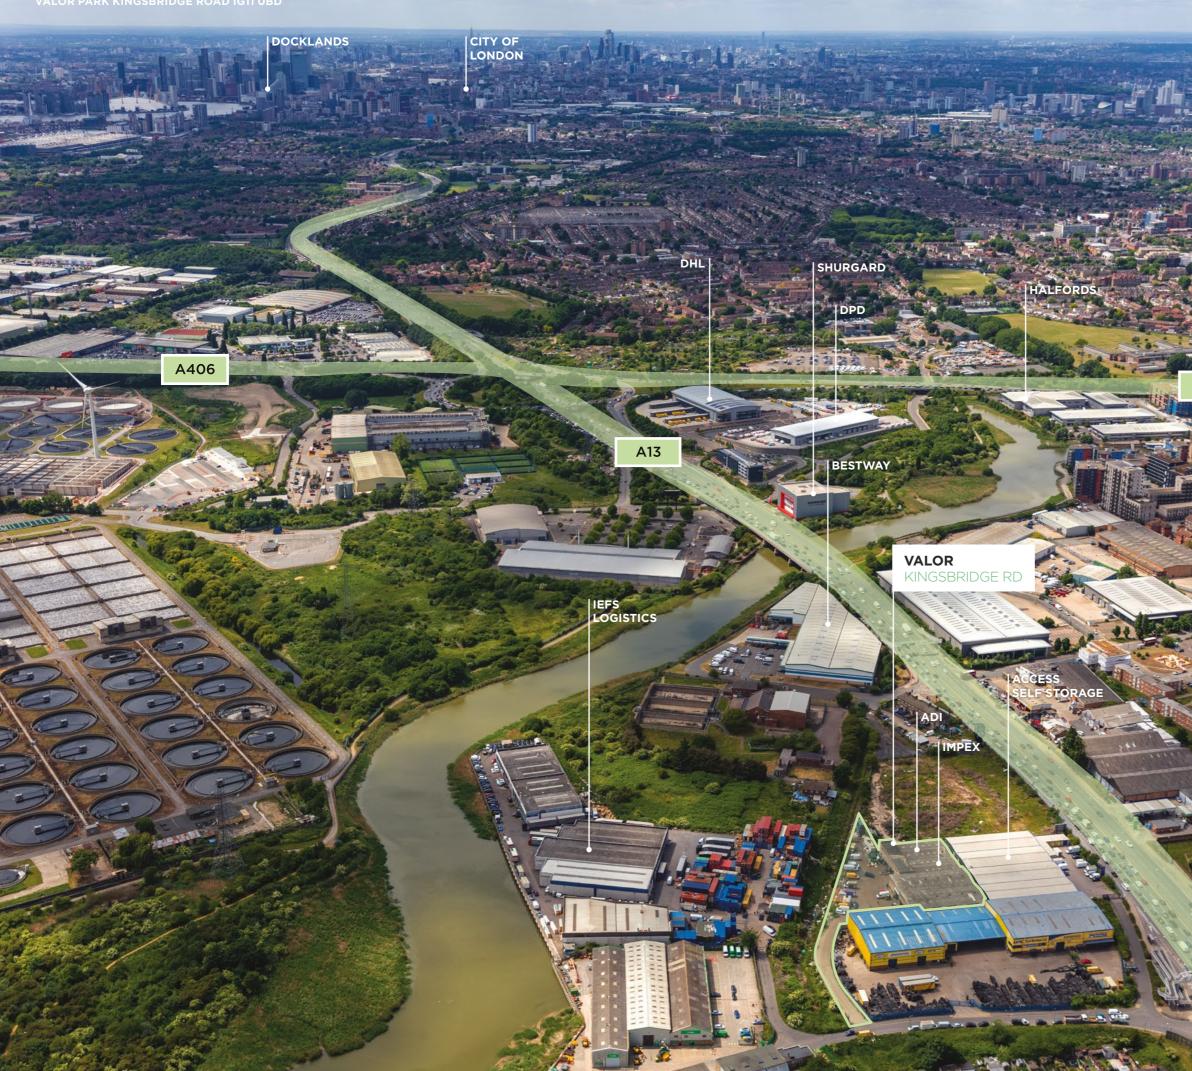

## LOCATION

The property is situated just off Kingsbridge Road which leads north to the A13 trunk road and the intersection with the A406 North Circular.

The A13(T) provides excellent access to the A406 North Circular Road / M11 and M25 (Junction 30/31), allowing easy access to central and greater London and beyond.

| ROAD                | MILES | MINS |
|---------------------|-------|------|
| A13                 | 0.2   | 2    |
| A1020               | 0.3   | 2    |
| A406 North Circular | 0.6   | 3    |
| A12                 | 4.3   | 6    |
| M11 J4              | 5.6   | 8    |
| M25 J30             | 9.2   | 12   |

| RAIL                    | MILES | MINS    |
|-------------------------|-------|---------|
| BARKING                 | 1.6   | 6       |
| STRATFORD INTERNATIONAL | 8.7   | 14      |
| LONDON LIVERPOOL STREET | 9.5   | 18      |
| PORTS                   | MILES | MINS    |
| TILBURY                 | 16.9  | 20      |
| DP WORLD                | 19.0  | 30      |
| DOVER                   | 72.9  | 1 hr 15 |
| AIRPORTS                | MILES | MINS    |
| LONDON CITY             | 3.6   | 9       |
| STANSTED                | 29.4  | 30      |