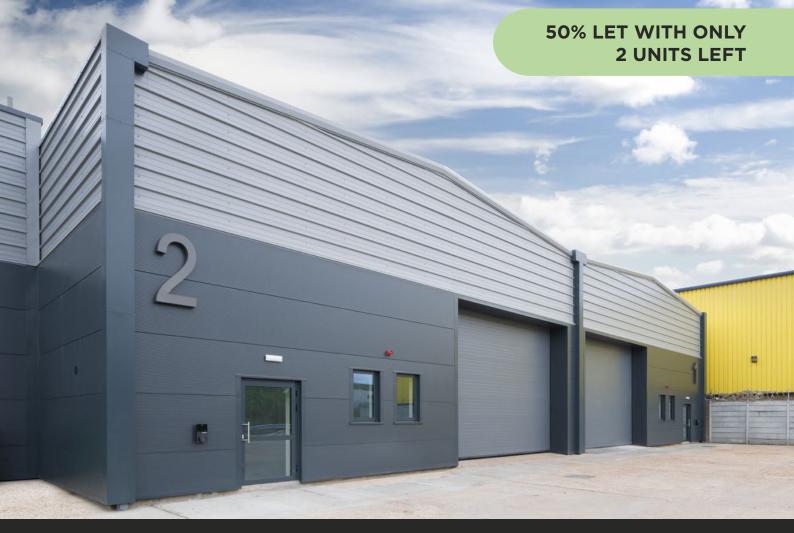

# VALOR PARK KINGSBRIDGE ROAD

2 FULLY REFURBISHED, INDUSTRIAL WAREHOUSE / DISTRIBUTION UNITS **TO LET 5,928 – 11,930 SQ FT** (551 – 1,108 SQ M) AVAILABLE NOW

A406

NOTABLE LOCAL OCCUPIERS INCLUDE

🕎 dpd

halfords

## 5,928 - 11,930 SQ FT **FULLY REFURBISHED URBAN LOGISTICS UNITS**