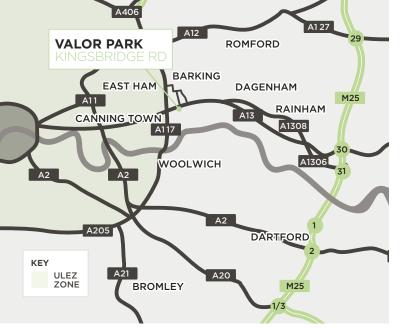

## LOCATION

The property is situated just off Kingsbridge Road which leads north to the A13 trunk road and the intersection with the A406 North Circular.

The A13(T) provides excellent access to the A406 North Circular Road / M11 and M25 (Junction 30/31), allowing easy access to central and greater London and beyond.

| ROAD                | MILES | MINS |
|---------------------|-------|------|
| A13                 | 0.2   | 2    |
| A1020               | 0.3   | 2    |
| A406 North Circular | 0.6   | 3    |
| A12                 | 4.3   | 6    |
| M11 J4              | 5.6   | 8    |
| M25 J30             | 9.2   | 12   |

| RAIL                    | MILES | MINS    |
|-------------------------|-------|---------|
| BARKING                 | 1.6   | 6       |
| STRATFORD INTERNATIONAL | 8.7   | 14      |
| LONDON LIVERPOOL STREET | 9.5   | 18      |
| PORTS                   | MILES | MINS    |
| TILBURY                 | 16.9  | 20      |
| DP WORLD                | 19.0  | 30      |
| DOVER                   | 72.9  | 1 hr 15 |
| AIRPORTS                | MILES | MINS    |
| LONDON CITY             | 3.6   | 9       |
| STANSTED                | 29.4  | 30      |