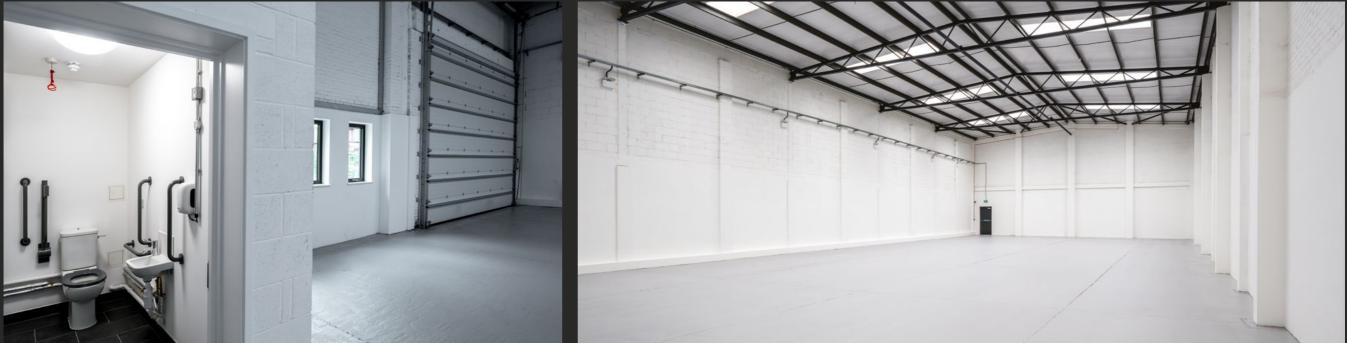

### DESCRIPTION

Valor Park, Kingsbirdge Road, is set to comprise of four fully refurbished, high-specification, self contained industrial and distribution units, on a secure and self contained site. The specification includes steel portal frame construction, modern high quality office accommodation, level access loading, 4.8 - 6.7m eaves heights and 69KVa power.