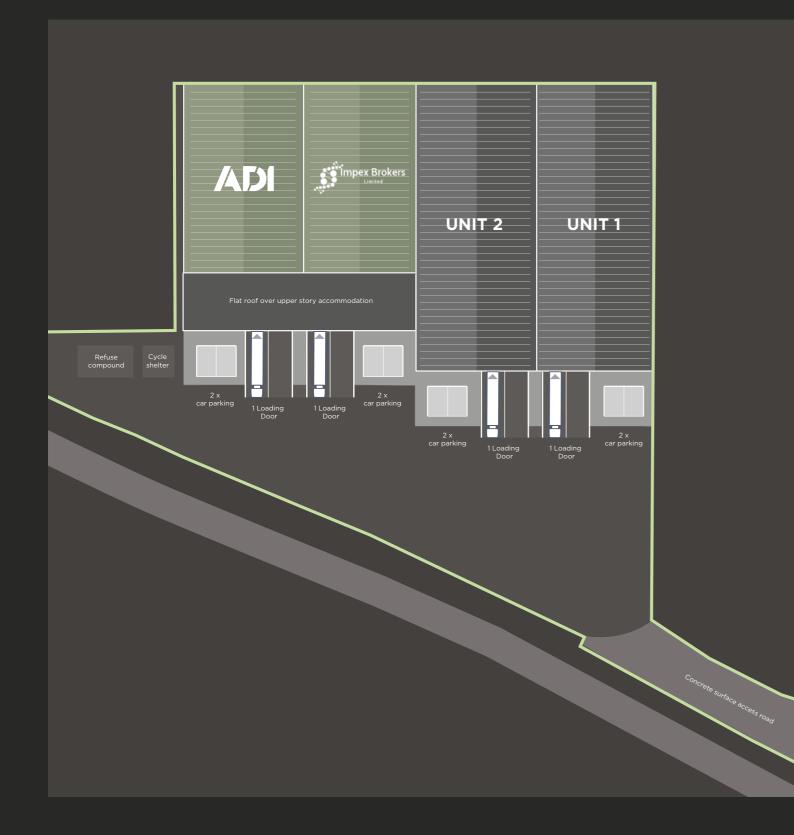

### DESCRIPTION

Valor Park, Kingsbirdge Road, is set to comprise of four fully refurbished, high-specification, self contained industrial and distribution units, on a secure and self contained site. The specification includes steel portal frame construction, modern high quality office accommodation, level access loading, 4.8 - 6.7m eaves heights and 69KVa power.

### ACCOMMODATION

| FICE (SQ FT) | TOTAL (SQ FT) | TOTAL (SQ M) |
|--------------|---------------|--------------|
| -            | 6,002         | 557.6        |
| -            | 5,928         | 550.7        |
| LET          |               |              |
| - LET        |               |              |