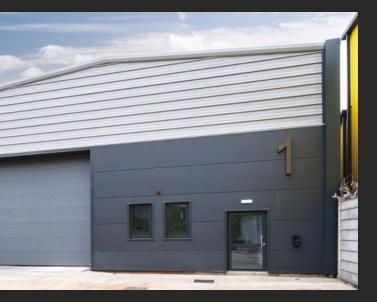

# VALOR PARK KINGSBRIDGE ROAD

2 FULLY REFURBISHED, INDUSTRIAL WAREHOUSE / DISTRIBUTION UNITS **TO LET 5,928 – 11,930 SQ FT** (551 – 1,108 SQ M) AVAILABLE NOW

A406

NOTABLE LOCAL OCCUPIERS INCLUDE

🕎 dpd

halfords

### DESCRIPTION

Valor Park, Kingsbirdge Road, is set to comprise of four fully refurbished, high-specification, self contained industrial and distribution units, on a secure and self contained site. The specification includes steel portal frame construction, modern high quality office accommodation, level access loading, 4.8 - 6.7m eaves heights and 69KVa power.