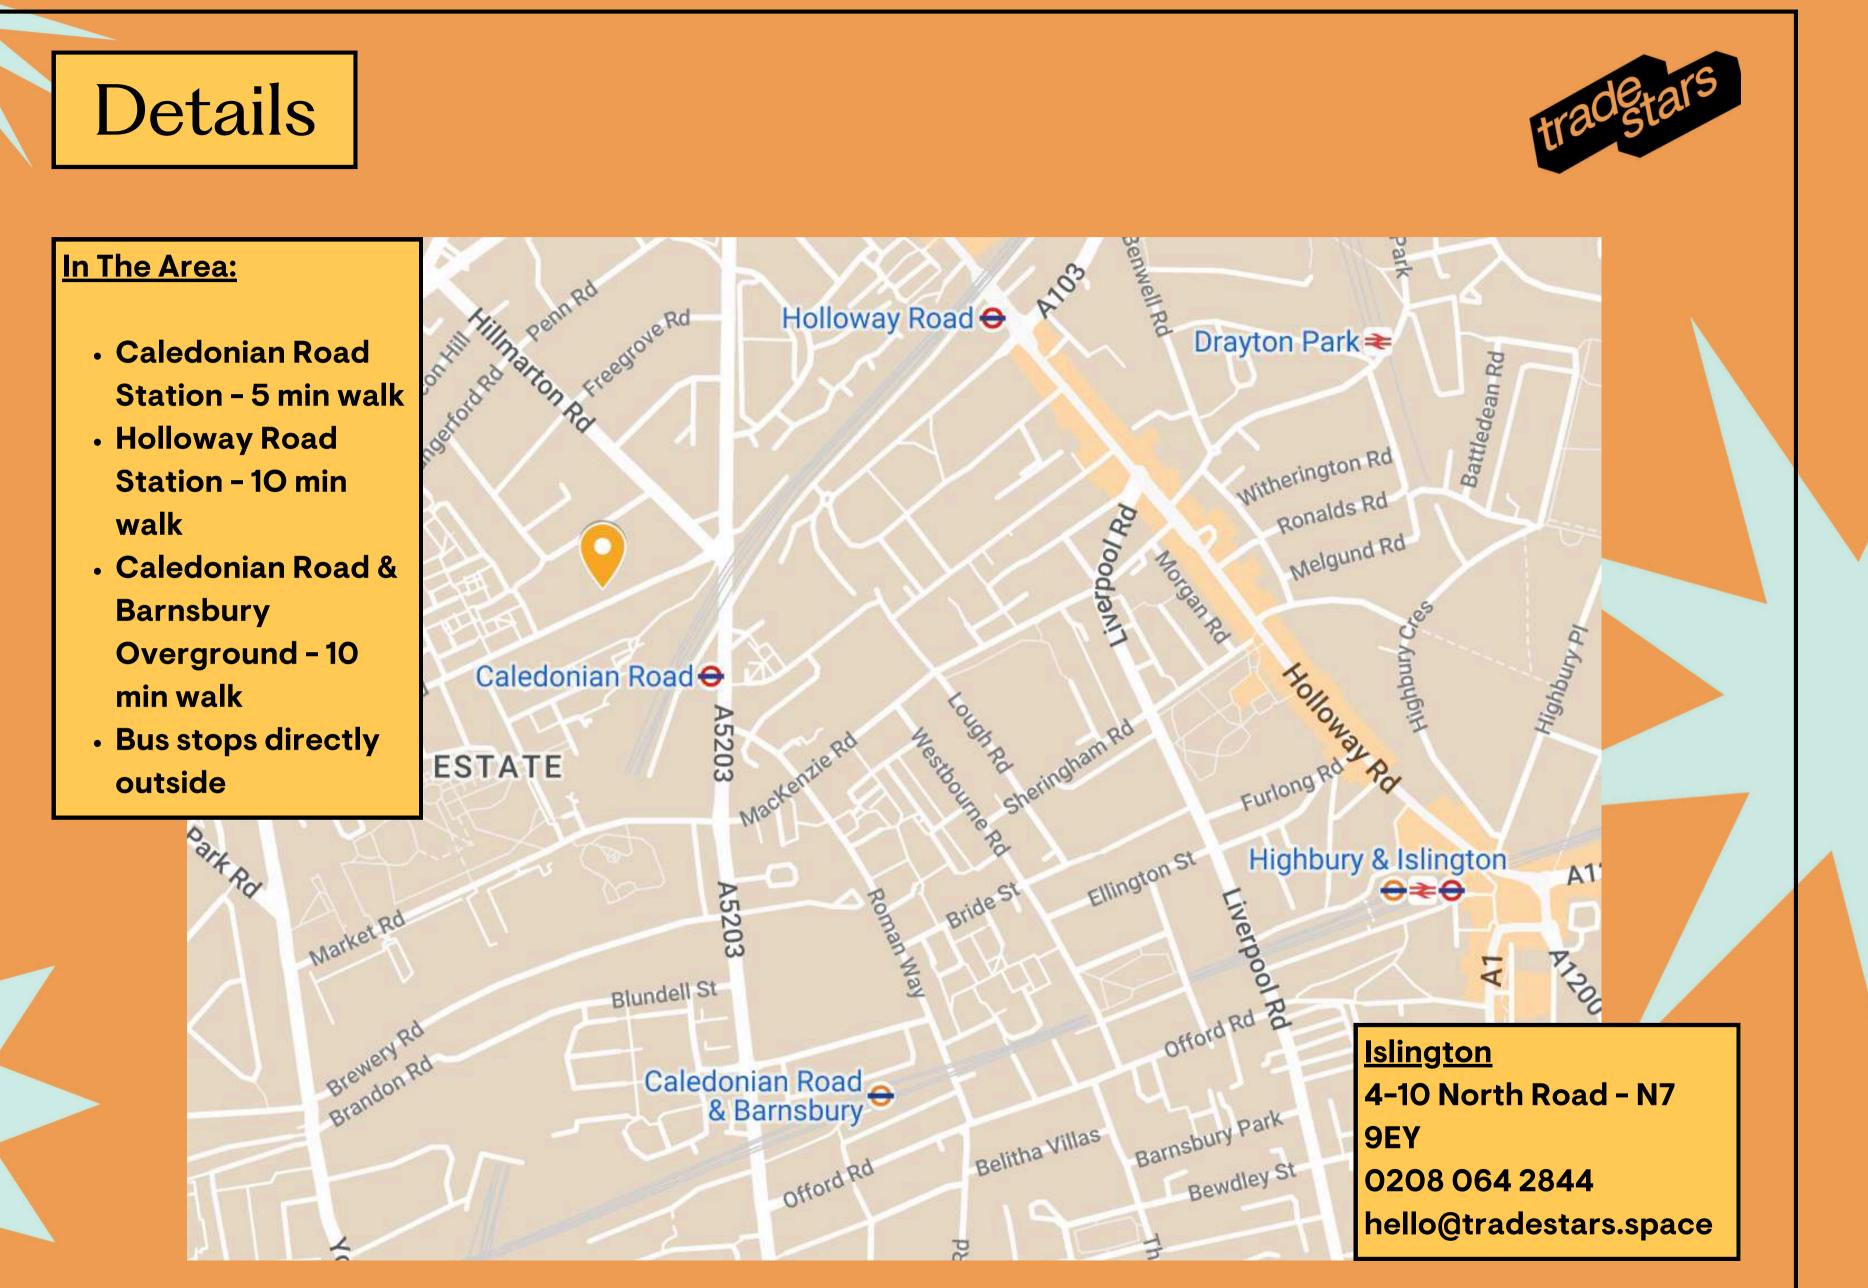

menities to help you grow.



Merch Hub - Ecom



About

Studios







# Details

#### **Services**

- Flexible leases
- Utilities Included (Fair Use Policy)
- Unit sizes from 100 to 1000 sq ft
- CCTV
- Out of hours monitoring
- 24/7 access
- Fobbed electric doors
- Smartphone accessible doors
- Cloud Shipping

#### **Extras**

- Goods In / Good Outs Areas
- Private Meeting Rooms
- Photography Studio
- Soundproof Podcast Studios
- Print and Pack Stations
- Kitchenette
- Cafe & Lounge
- Exclusive Social Calendar
- Showers

#### **Features**

- Cowarehouse Manager
- Facility Operations Manager
- Delivery Management
- Parcel Delivery and Collection **Service**
- Maintenance and Cleaning
- Waste Management and Recycling
- Local Community Engagement & Support



### About

**Studios** 









About

**Studios**