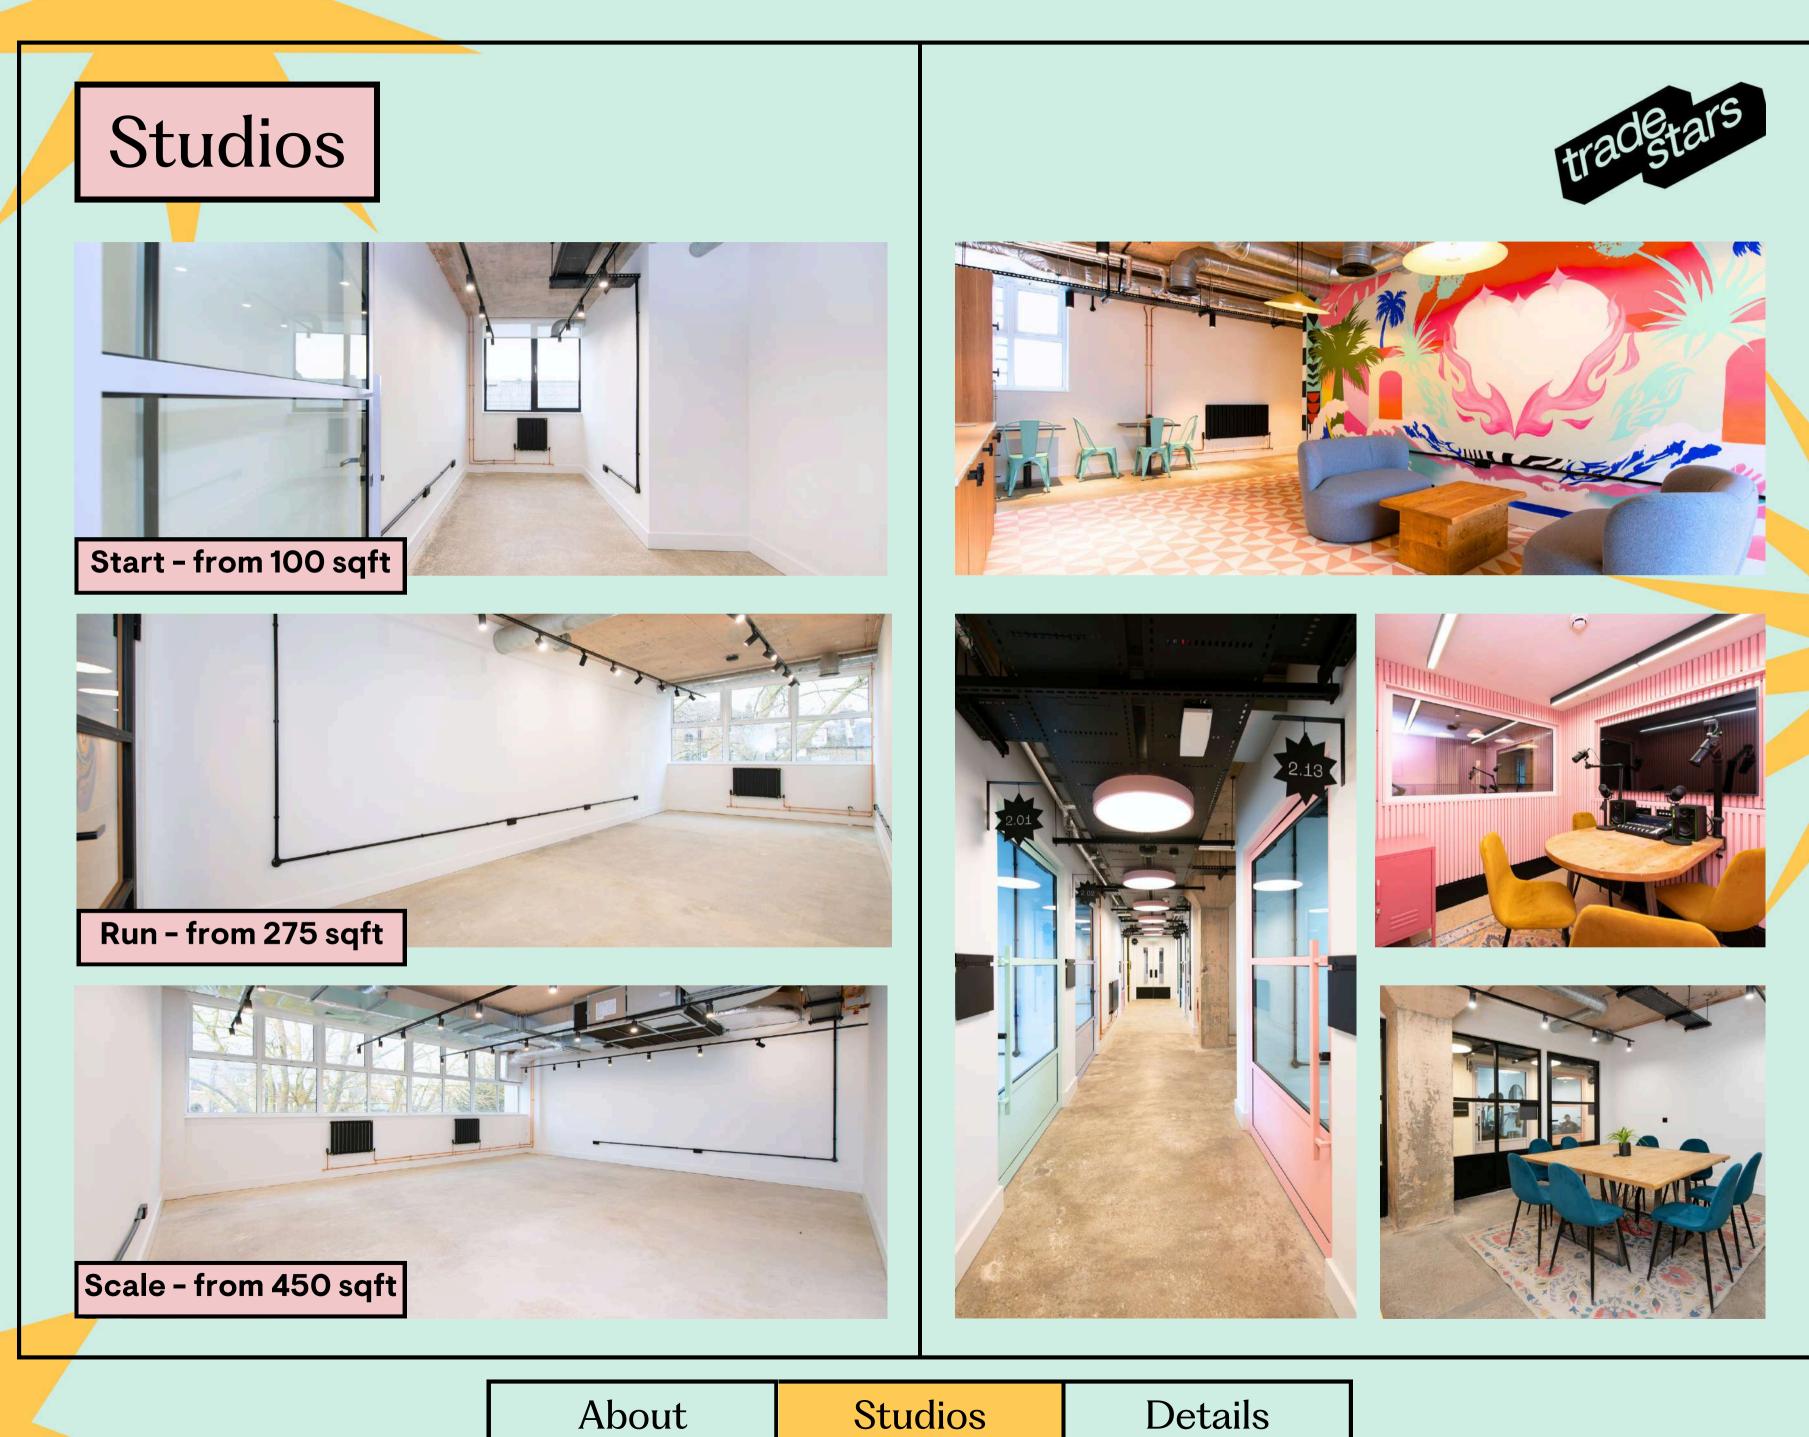

## **Creative Studios to Rent in our Cowarehouse Community**

# About

Discover the ultimate workspace at Tradestars. Our Cowarehousing Community is designed for today's businesses and entrepreneurs, offering unique creative spaces and top-tier amenities to help you grow.

#### **Services**

- Flexible leases
- Utilities Included (Fair Use Policy)
- Unit sizes from 100 to 1000 sq ft
- CCTV
- Out of hours monitoring
- 24/7 access
- Fobbed electric doors
- Smartphone accessible doors
- Cloud Shipping