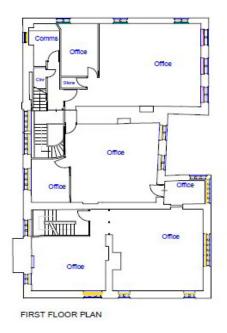

THE PAPER HALL - FLOOR PLANS

| Revisions                                                                                                            |                                   |
|----------------------------------------------------------------------------------------------------------------------|-----------------------------------|
| GLR Archite                                                                                                          | cts LLP                           |
| The Paper Hall                                                                                                       | Tet                               |
| Anne Gate                                                                                                            | 01274 824600<br>Fax:              |
| Braciford                                                                                                            | 01274 824900                      |
| West Yorkshire<br>BD1 4EQ                                                                                            | e-mail:<br>mail@gir-architects.co |
| Drawing Steries                                                                                                      | manggr-architects.co              |
|                                                                                                                      |                                   |
| As Built                                                                                                             |                                   |
| Main Contractor                                                                                                      |                                   |
| 50                                                                                                                   |                                   |
| -                                                                                                                    |                                   |
| Chart                                                                                                                |                                   |
|                                                                                                                      |                                   |
| -                                                                                                                    |                                   |
| :                                                                                                                    |                                   |
| Project                                                                                                              |                                   |
|                                                                                                                      |                                   |
| Project                                                                                                              | dford                             |
| Project The Paper Hall                                                                                               | dford                             |
| -<br>-<br>The Paper Hall<br>Anne Gate Brak                                                                           |                                   |
| -<br>Project<br>The Paper Hall<br>Anne Gate Brace<br>Title                                                           |                                   |
| The Paper Hall Anne Gate Brail Proposed Seco                                                                         |                                   |
| The Paper Hall The Paper Hall The Gate Brace Time Proposed Seco                                                      | ndary Glazing                     |
| The Paper Hall Anne Gate Brac Tea Proposed Seco                                                                      | ndary Glazing                     |
| The Paper Hall Anne Gate Brac Tite Proposed Seco                                                                     | ndary Glazing                     |
| The Paper Hall Anne Gate Brac Tea Proposed Seco                                                                      | ndary Glazing                     |
| The Paper Hall Anne Gate Brace The Proposed Seco Title Proposed Seco Title The Proposed Seco Title The Proposed Seco | Protes<br>- Chiese                |

The Paper Hall is served by its own car park with additional on street parking available in the surrounding streets.

| Area                      | $m^2$  | ft²   |
|---------------------------|--------|-------|
| Lower Wing                | 183.67 | 1,977 |
| Total approx NIA          | 183.67 | 1,977 |
| Upper Wing and House Body |        |       |
| Second Floor              | 34.04  | 366   |
| First Floor               | 126.47 | 1,361 |
| Ground Floor              | 112.62 | 1,212 |
| Total approx NIA          | 456.80 | 4,916 |