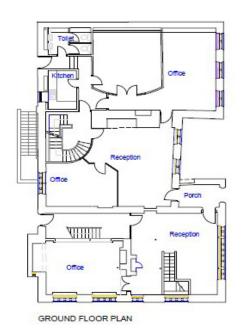

THE PAPER HALL - FLOOR PLANS

| Revisions                                                                                                            |                                   |
|----------------------------------------------------------------------------------------------------------------------|-----------------------------------|
| GLR Archite                                                                                                          | cts LLP                           |
| The Paper Hall                                                                                                       | Tet                               |
| Anne Gate                                                                                                            | 01274 824600<br>Fax:              |
| Braciford                                                                                                            | 01274 824900                      |
| West Yorkshire<br>BD1 4EQ                                                                                            | e-mail:<br>mail@gir-architects.co |
| Drawing Steries                                                                                                      | manggr-architects.co              |
|                                                                                                                      |                                   |
| As Built                                                                                                             |                                   |
| Main Contractor                                                                                                      |                                   |
| 50                                                                                                                   |                                   |
| -                                                                                                                    |                                   |
| Chart                                                                                                                |                                   |
|                                                                                                                      |                                   |
| -                                                                                                                    |                                   |
| :                                                                                                                    |                                   |
| Project                                                                                                              |                                   |
|                                                                                                                      |                                   |
| Project                                                                                                              | dford                             |
| Project The Paper Hall                                                                                               | dford                             |
| -<br>-<br>The Paper Hall<br>Anne Gate Brak                                                                           |                                   |
| -<br>Project<br>The Paper Hall<br>Anne Gate Brace<br>Title                                                           |                                   |
| The Paper Hall Anne Gate Brail Proposed Seco                                                                         |                                   |
| The Paper Hall The Paper Hall The Gate Brace Time Proposed Seco                                                      | ndary Glazing                     |
| The Paper Hall Anne Gate Brac Tea Proposed Seco                                                                      | ndary Glazing                     |
| The Paper Hall Anne Gate Brac Tite Proposed Seco                                                                     | ndary Glazing                     |
| The Paper Hall Anne Gate Brac Tea Proposed Seco                                                                      | ndary Glazing                     |
| The Paper Hall Anne Gate Brace The Proposed Seco Title Proposed Seco Title The Proposed Seco Title The Proposed Seco | Protes<br>- Chiese                |

The Paper Hall is served by its own car park with additional on street parking available in the surrounding streets.

| Area                      | $m^2$  | ft²   |
|---------------------------|--------|-------|
| Lower Wing                | 183.67 | 1,977 |
| Total approx NIA          | 183.67 | 1,977 |
| Upper Wing and House Body |        |       |
| Second Floor              | 34.04  | 366   |
| First Floor               | 126.47 | 1,361 |
| Ground Floor              | 112.62 | 1,212 |
| Total approx NIA          | 456.80 | 4,916 |