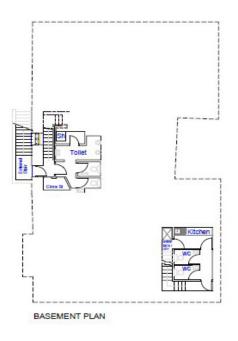

THE PAPER HALL - FLOOR PLANS

| Revisions                                                                                                            |                                   |
|----------------------------------------------------------------------------------------------------------------------|-----------------------------------|
| GLR Archite                                                                                                          | cts LLP                           |
| The Paper Hall                                                                                                       | Tet                               |
| Anne Gate                                                                                                            | 01274 824600<br>Fax:              |
| Braciford                                                                                                            | 01274 824900                      |
| West Yorkshire<br>BD1 4EQ                                                                                            | e-mail:<br>mail@gir-architects.co |
| Drawing Steries                                                                                                      | manggr-architects.co              |
|                                                                                                                      |                                   |
| As Built                                                                                                             |                                   |
| Main Contractor                                                                                                      |                                   |
| 50                                                                                                                   |                                   |
| -                                                                                                                    |                                   |
| Chart                                                                                                                |                                   |
|                                                                                                                      |                                   |
| -                                                                                                                    |                                   |
| :                                                                                                                    |                                   |
| Project                                                                                                              |                                   |
|                                                                                                                      |                                   |
| Project                                                                                                              | dford                             |
| Project The Paper Hall                                                                                               | dford                             |
| -<br>-<br>The Paper Hall<br>Anne Gate Brak                                                                           |                                   |
| -<br>Project<br>The Paper Hall<br>Anne Gate Brace<br>Title                                                           |                                   |
| The Paper Hall Anne Gate Brail Proposed Seco                                                                         |                                   |
| The Paper Hall The Paper Hall The Gate Brace Time Proposed Seco                                                      | ndary Glazing                     |
| The Paper Hall Anne Gate Brac Tea Proposed Seco                                                                      | ndary Glazing                     |
| The Paper Hall Anne Gate Brac Tite Proposed Seco                                                                     | ndary Glazing                     |
| The Paper Hall Anne Gate Brac Tea Proposed Seco                                                                      | ndary Glazing                     |
| The Paper Hall Anne Gate Brace The Proposed Seco Title Proposed Seco Title The Proposed Seco Title The Proposed Seco | Protes<br>- Chiese                |

The Paper Hall is served by its own car park with additional on street parking available in the surrounding streets.

| Area                      | $m^2$  | ft²   |
|---------------------------|--------|-------|
| Lower Wing                | 183.67 | 1,977 |
| Total approx NIA          | 183.67 | 1,977 |
| Upper Wing and House Body |        |       |
| Second Floor              | 34.04  | 366   |
| First Floor               | 126.47 | 1,361 |
| Ground Floor              | 112.62 | 1,212 |
| Total approx NIA          | 456.80 | 4,916 |