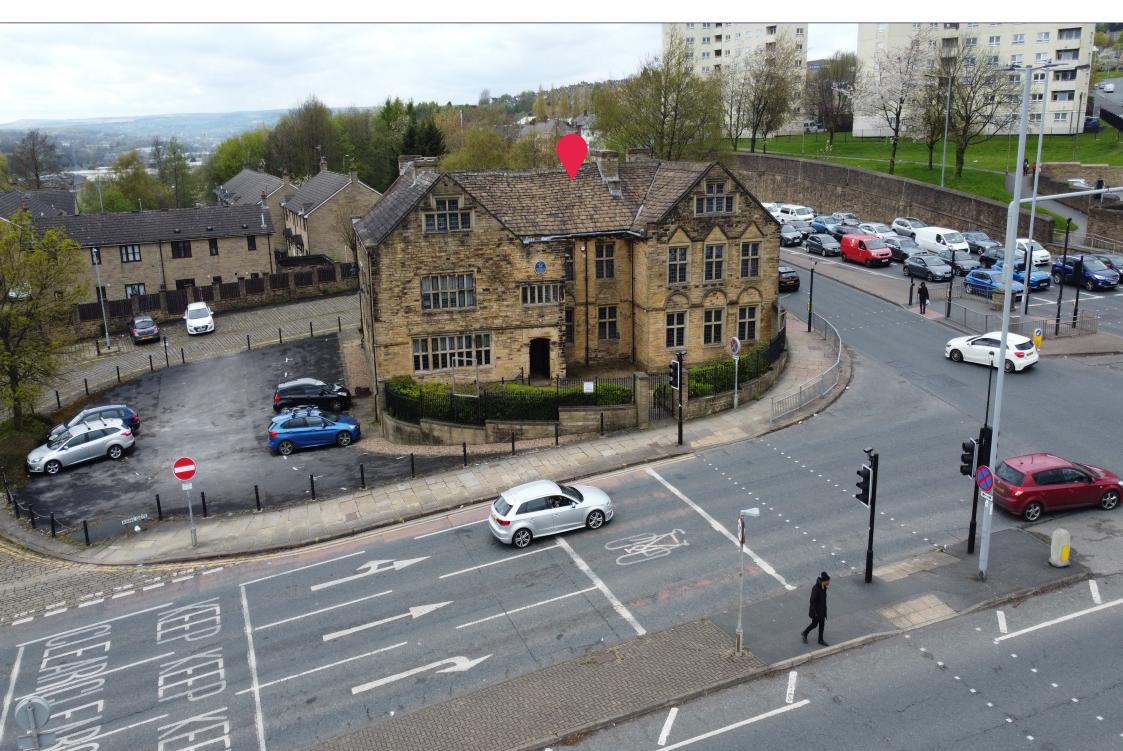

THE PAPER HALL, ANNE GATE, BRADFORD BD1 4EQ

what3words /// force.canny.title

# The Paper Hall, Anne Gate

Bradford, BD14EQ

#### **Property**

The Paper Hall comprises an historic three storey Grade II Listed stone building constructed in 1643 and has been tastefully refurbished to provide modern day office accommodation.

The Lower Wing provides high quality office space as well as attractive reception and boardroom.

The Paper Hall is served by its own car park with additional on street parking available in the surrounding streets.

| Area                      | $m^2$  | ft²   |
|---------------------------|--------|-------|
| Lower Wing                | 183.67 | 1,977 |
| Total approx NIA          | 183.67 | 1,977 |
| Upper Wing and House Body |        |       |
| Second Floor              | 34.04  | 366   |
| First Floor               | 126.47 | 1,361 |
| Ground Floor              | 112.62 | 1,212 |
| Total approx NIA          | 456.80 | 4,916 |