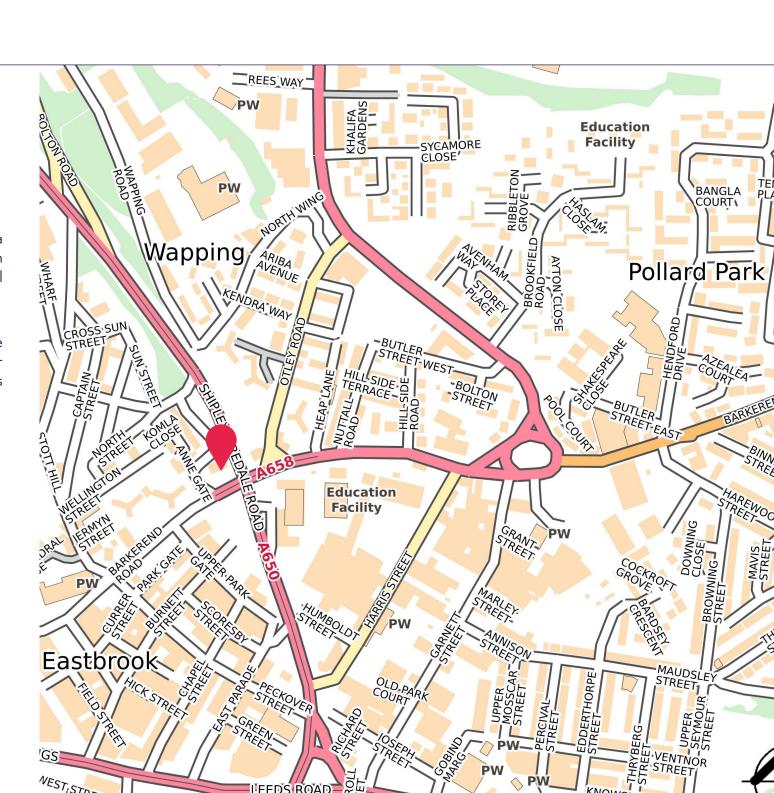

### Location

The property is situated on Anne Gate enjoying a prominent frontage to Church Bank at its junction with Shipley Airedale Road which leads onto Canal Road.

The city centre and Broadway Shopping Centre are a short distance away with Bradford Forster Square Train Station and Bradford Interchange Bus and Train Station also within walking distance.