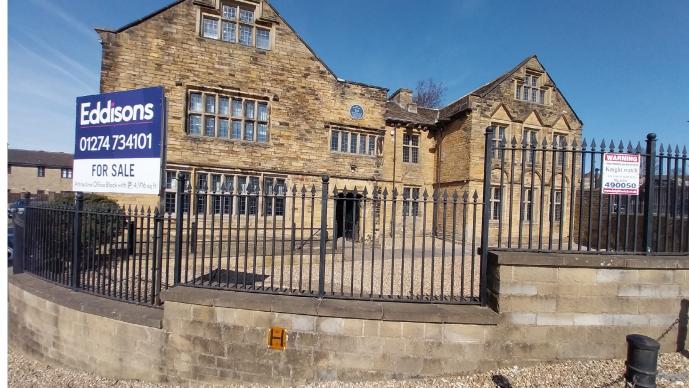

THE PAPER HALL, ANNE GATE, BRADFORD BD1 4EQ

what3words /// force.canny.title

# The Paper Hall, Anne Gate

Bradford, BD14EQ

#### **Property**

The Paper Hall comprises an historic three storey Grade II Listed stone building constructed in 1643 and has been tastefully refurbished to provide modern day office accommodation.

The Lower Wing provides high quality office space as well as attractive reception and boardroom.

### Location

The property is situated on Anne Gate enjoying a prominent frontage to Church Bank at its junction with Shipley Airedale Road which leads onto Canal Road.

The city centre and Broadway Shopping Centre are a short distance away with Bradford Forster Square Train Station and Bradford Interchange Bus and Train Station also within walking distance.