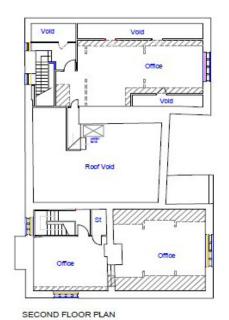

THE PAPER HALL - FLOOR PLANS

| Revisions                                                                                                            |                                   |
|----------------------------------------------------------------------------------------------------------------------|-----------------------------------|
| GLR Archite                                                                                                          | cts LLP                           |
| The Paper Hall                                                                                                       | Tet                               |
| Anne Gate                                                                                                            | 01274 824600<br>Fax:              |
| Braciford                                                                                                            | 01274 824900                      |
| West Yorkshire<br>BD1 4EQ                                                                                            | e-mail:<br>mail@gir-architects.co |
| Drawing Steries                                                                                                      | manggr-architects.co              |
|                                                                                                                      |                                   |
| As Built                                                                                                             |                                   |
| Main Contractor                                                                                                      |                                   |
| 50                                                                                                                   |                                   |
| -                                                                                                                    |                                   |
| Chart                                                                                                                |                                   |
|                                                                                                                      |                                   |
| -                                                                                                                    |                                   |
| :                                                                                                                    |                                   |
| Project                                                                                                              |                                   |
|                                                                                                                      |                                   |
| Project                                                                                                              | dford                             |
| Project The Paper Hall                                                                                               | dford                             |
| -<br>-<br>The Paper Hall<br>Anne Gate Brak                                                                           |                                   |
| -<br>Project<br>The Paper Hall<br>Anne Gate Brace<br>Title                                                           |                                   |
| The Paper Hall Anne Gate Brail Proposed Seco                                                                         |                                   |
| The Paper Hall The Paper Hall The Gate Brace Time Proposed Seco                                                      | ndary Glazing                     |
| The Paper Hall Anne Gate Brac Tea Proposed Seco                                                                      | ndary Glazing                     |
| The Paper Hall Anne Gate Brac Tite Proposed Seco                                                                     | ndary Glazing                     |
| The Paper Hall Anne Gate Brac Tea Proposed Seco                                                                      | ndary Glazing                     |
| The Paper Hall Anne Gate Brace The Proposed Seco Title Proposed Seco Title The Proposed Seco Title The Proposed Seco | Protes<br>- Chiese                |

The Paper Hall is served by its own car park with additional on street parking available in the surrounding streets.

| Area                      | $m^2$  | ft²   |
|---------------------------|--------|-------|
| Lower Wing                | 183.67 | 1,977 |
| Total approx NIA          | 183.67 | 1,977 |
| Upper Wing and House Body |        |       |
| Second Floor              | 34.04  | 366   |
| First Floor               | 126.47 | 1,361 |
| Ground Floor              | 112.62 | 1,212 |
| Total approx NIA          | 456.80 | 4,916 |