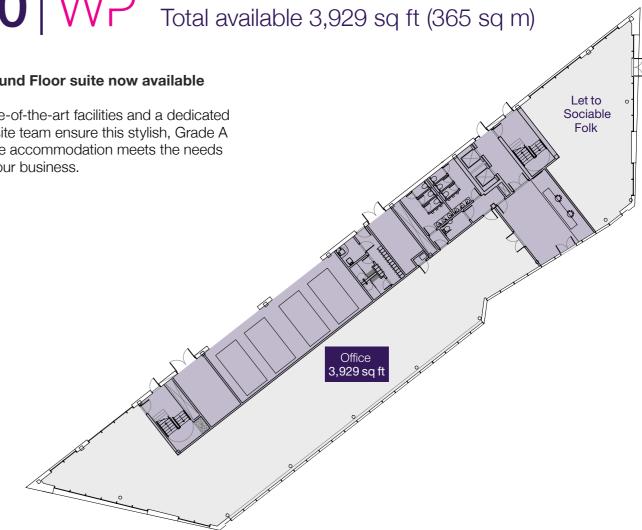

Available Now 3,929 sq ft (365 sq m) Grade A Ground Floor Office Suite

# **10** WP Total available 3,929 sq ft (365 sq m)

#### Ground Floor suite now available

State-of-the-art facilities and a dedicated on-site team ensure this stylish, Grade A office accommodation meets the needs of your business.