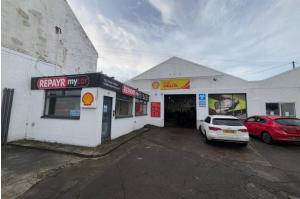

#### DESCRIPTION

Prominent roadside industrial / workshop buildings of steel frame construction surmounted by pitched truss roofs clad with cement panel sheets.

Externally each unit benefits from loading and pedestrian access to the front via a large shared forecourt / parking area. Unit 51/53 also has rear loading access together with additional parking.

#### 49 New Road

Let to a private individual t/a RepAyr My Car & MOT Centre 10 year FRI lease from Sept 2016 Low passing rent of £18,000 per annum / £5.14psf. Tenant has recently invested in refurbishing the unit demonstrating commitment to the site.

#### 51/53 New Road

Let to Alex Begg Group Limited (SC027139) 5 year FRI lease (subject to a schedule of condition) from July 2024 Low passing rent of £18,500 per annum / £6psf Tenant has another nearby unit with this unit being used for storage purposes