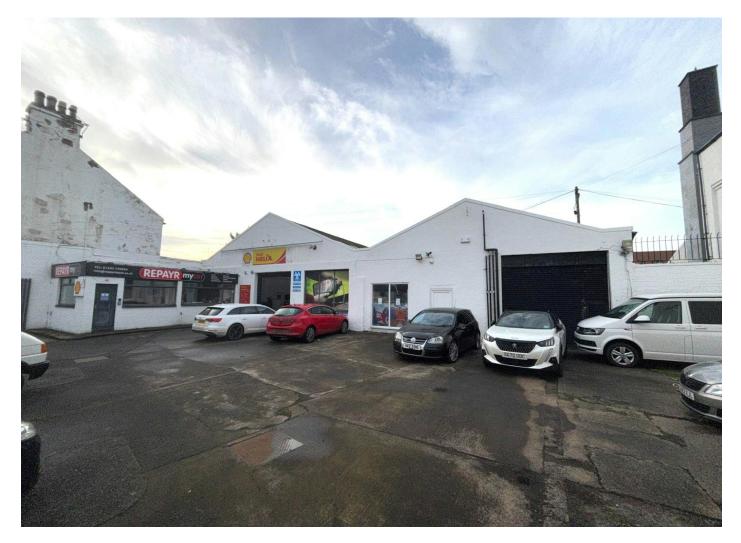

#### DESCRIPTION

Prominent roadside industrial / workshop buildings of steel frame construction surmounted by pitched truss roofs clad with cement panel sheets.

Externally each unit benefits from loading and pedestrian access to the front via a large shared forecourt / parking area. Unit 51/53 also has rear loading access together with additional parking.

The subject property commands prominent position on the west side of New Road, a busy main arterial route connecting Ayr with Prestwick, at the start of the North Harbour industrial area.