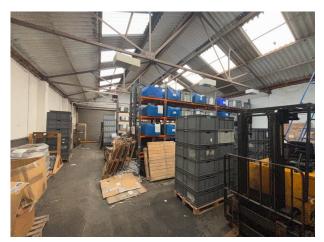

#### 51/53 New Road

Let to Alex Begg Group Limited (SC027139) 5 year FRI lease (subject to a schedule of condition) from July 2024 Low passing rent of £18,500 per annum / £6psf Tenant has another nearby unit with this unit being used for storage purposes