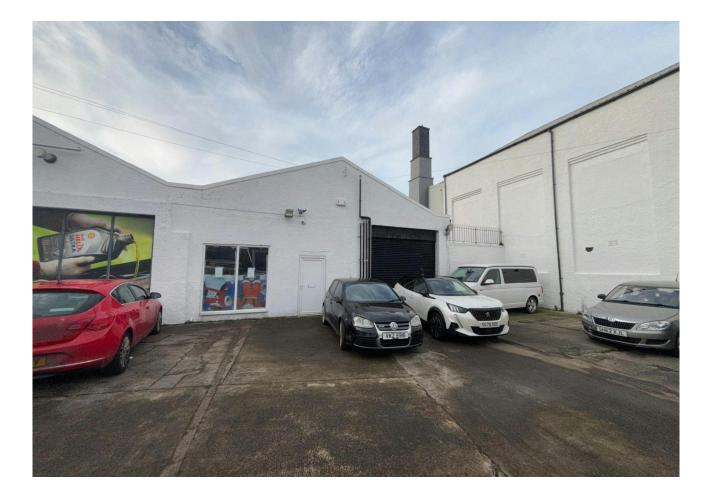

#### DESCRIPTION

Prominent roadside industrial / workshop buildings of steel frame construction surmounted by pitched truss roofs clad with cement panel sheets.

Externally each unit benefits from loading and pedestrian access to the front via a large shared forecourt / parking area. Unit 51/53 also has rear loading access together with additional parking.

The subject property commands prominent position on the west side of New Road, a busy main arterial route connecting Ayr with Prestwick, at the start of the North Harbour industrial area.