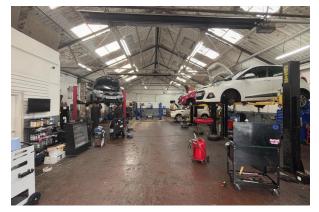

#### DESCRIPTION

Prominent roadside industrial / workshop buildings of steel frame construction surmounted by pitched truss roofs clad with cement panel sheets.

Externally each unit benefits from loading and pedestrian access to the front via a large shared forecourt / parking area. Unit 51/53 also has rear loading access together with additional parking.

Eaves height ranges from 3.5M to 4.45M.