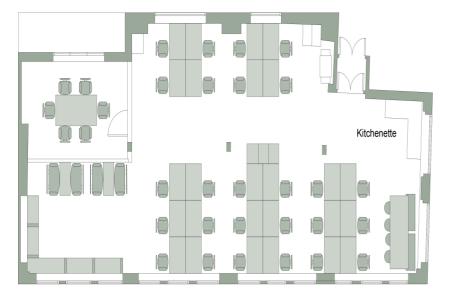

## 26 PERSON OFFICE OTHER LAYOUTS AVAILABLE

Tailor-made, turn-key office solution giving you your own private suite, with your choice of layout, furniture and dedicated IT services.

**Key Facts** 

Cat-A: £6,650 pcm Fully-Fitted: £7,300 pcm Fully-Managed: £14,500 pcm

UNIT SIZE: 1,347 sq ft DESKS: 16 - 26 RENT: From £6,650 pcm BUILDING SIZE: 15,455 sqft BUILDING FLOORS: 4 UNIT: 1st floor East