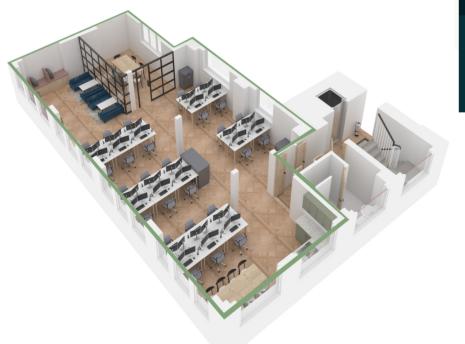

## 26 PERSON OFFICE OTHER LAYOUTS AVAILABLE

Tailor-made, turn-key office solution giving you your own private suite, with your choice of layout, furniture and dedicated IT services.

**Key Facts** 

Cat-A: £6,650 pcm Fully-Fitted: £7,300 pcm Fully-Managed: £14,500 pcm

UNIT SIZE: 1,347 sq ft DESKS: 16 - 26 RENT: From £6,650 pcm BUILDING SIZE: 15,455 sqft BUILDING FLOORS: 4 UNIT: 1st floor East