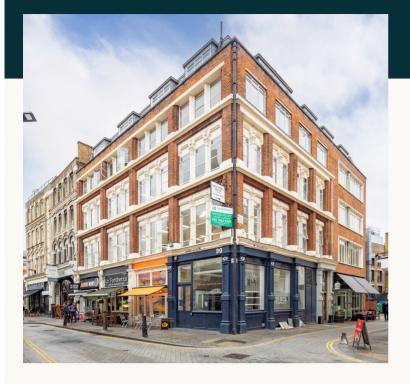

90-93 Cowcross Street, London EC1M 6BH

Rental Options: Cat-A: £6,650 pcm

Fully-Fitted: £7,300 pcm Fully-Managed: 14,500pcm

One of Clerkenwell's leading examples of commercial Victorian architecture, built on an iron frame with brick facades and attractive original window detailing.

Only minutes-walk from Farringdon's Cross Rail, Thameslink and underground stations, the original brick and iron features of this historic commercial building combines light and charm with the modern benefits of London's best transport connections and buzzing local Clerkenwell amenities of bars, shops, restaurants and food markets.