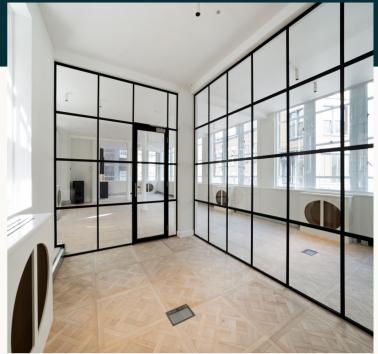

## Highlights of your New Office:

- · Your own private suite
- Workstations, kitchen, meeting room & informal break out area
- Personalised fit-out & furniture with your choice of configuration
- Comfort cooling and heating
- Historic architectural features
- Your own company branding in reception