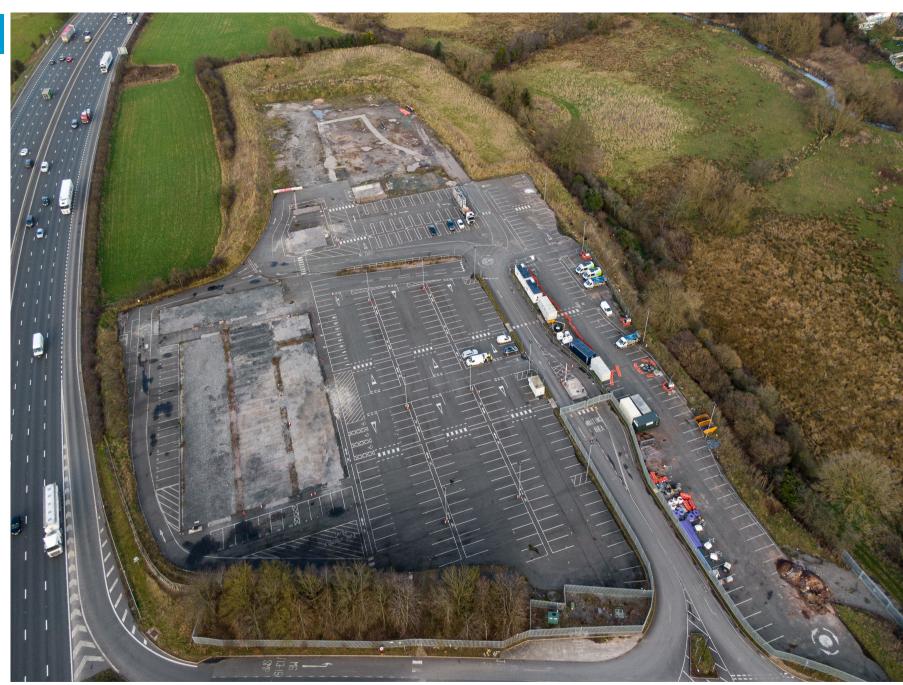

#### 10.7 Acres 4.33 Hectares

- Class 1 Industrial Outdoor Storage site
- Tarmac surface
- Direct access to M6
- Flexible lease / licence terms available
- Power and water available

carterjonas.co.uk/commercial

#### DESCRIPTION

Doxey, Stafford is 10.7 acres of Class 1 Industrial Outdoor Storage land available for let. The majority of the site is surfaced with tarmac, with the ability to surface additional space to suit an occupier.

The site is serviced with power and water and is available on flexible leases / licences up to a term / period of 15 years. The landlord is willing to subdivide the site into smaller plots to suit your requirement.

Key Property Features:

- Tarmac surface
- Direct access onto the M6
- Flexible leases / licences available
- Unique opportunity to secure a site of such scale
- Services available throughout
- Option to secure the site