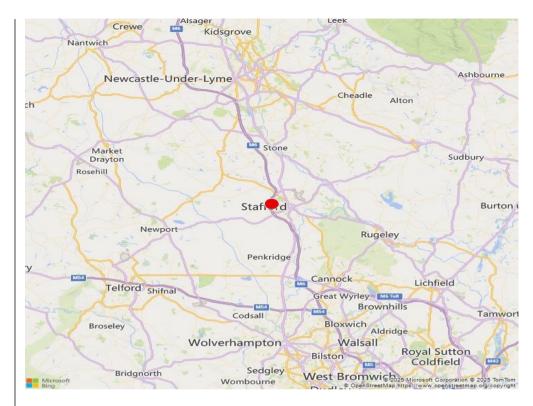

#### LOCATION

Doxey, Stafford offers direct access onto the M6 between Junction 13 and 14, with it's own access point onto the motorway heading south.

The site is situated on the outskirts of Stafford, only 30 miles from Birmingham city centre to the south.