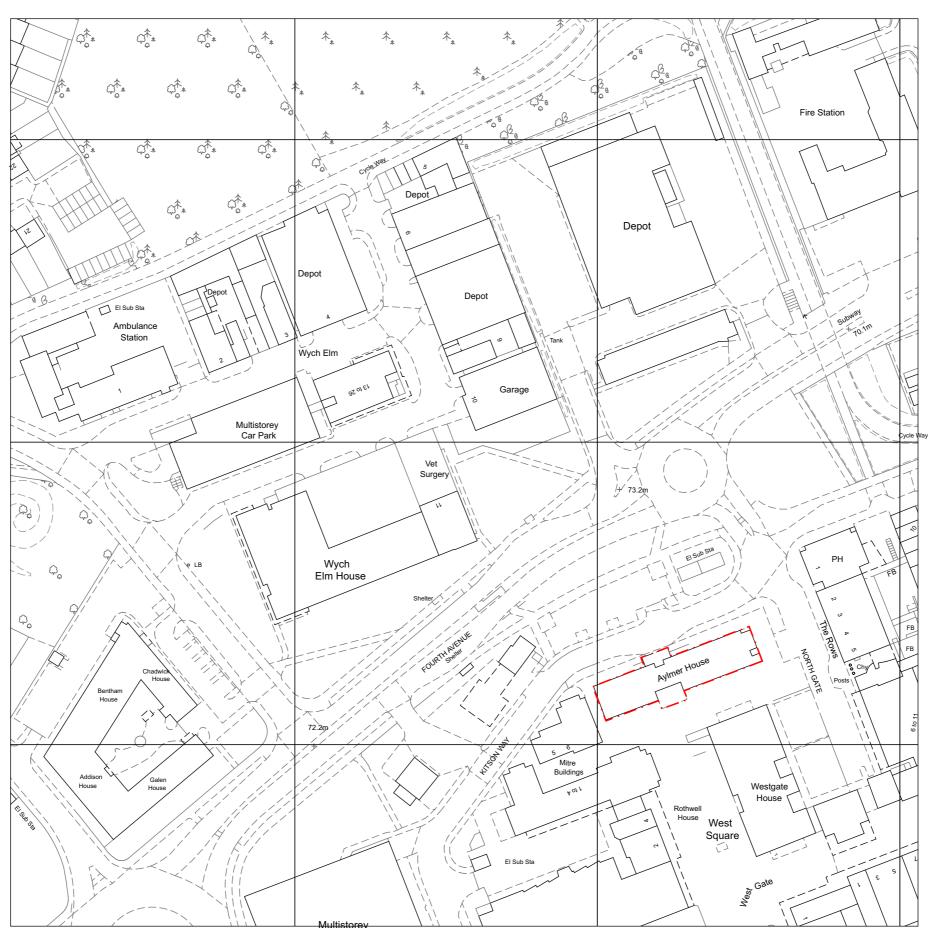

| Issue            | Notes                                                                                                                                                                                                                                                                              | Кеу                   |
|------------------|------------------------------------------------------------------------------------------------------------------------------------------------------------------------------------------------------------------------------------------------------------------------------------|-----------------------|
| No. Date Comment | DO NOT SCALE FROM THIS DRAWING. DO NOT USE ANY AREAS INDICATED FOR ETHER VALUATION, PURCHASE SALE OR ANY OTHER FROM OF LEGALLY BINDING CONTRACT. DO NOT REPRODUCE ANY PART OF THIS DRAWING WITHOUT PRIOR WRITTEN CONSINT. THIS DRAWING REMAINS THE COPPRIGHT OF ACKNOYD LOWRE LTD. | N 0 50m Site Boundary |

| Project<br><b>796 - Aylmer House, Harlow</b> |                                |         | Dwg Title <b>Locatio</b> | Dwg Title<br><b>Location Plan</b> |       |  |
|----------------------------------------------|--------------------------------|---------|--------------------------|-----------------------------------|-------|--|
| Client<br>Martorana Pro                      | Client<br>Martorana Properties |         |                          | Dwg No.<br><b>796-001</b>         |       |  |
| Date                                         | Drawn                          | Checked | Scale                    | Current Stage                     | Issue |  |
| July 2023                                    | JM                             | AB      | 1:1250@A3                | Planning                          | P1    |  |