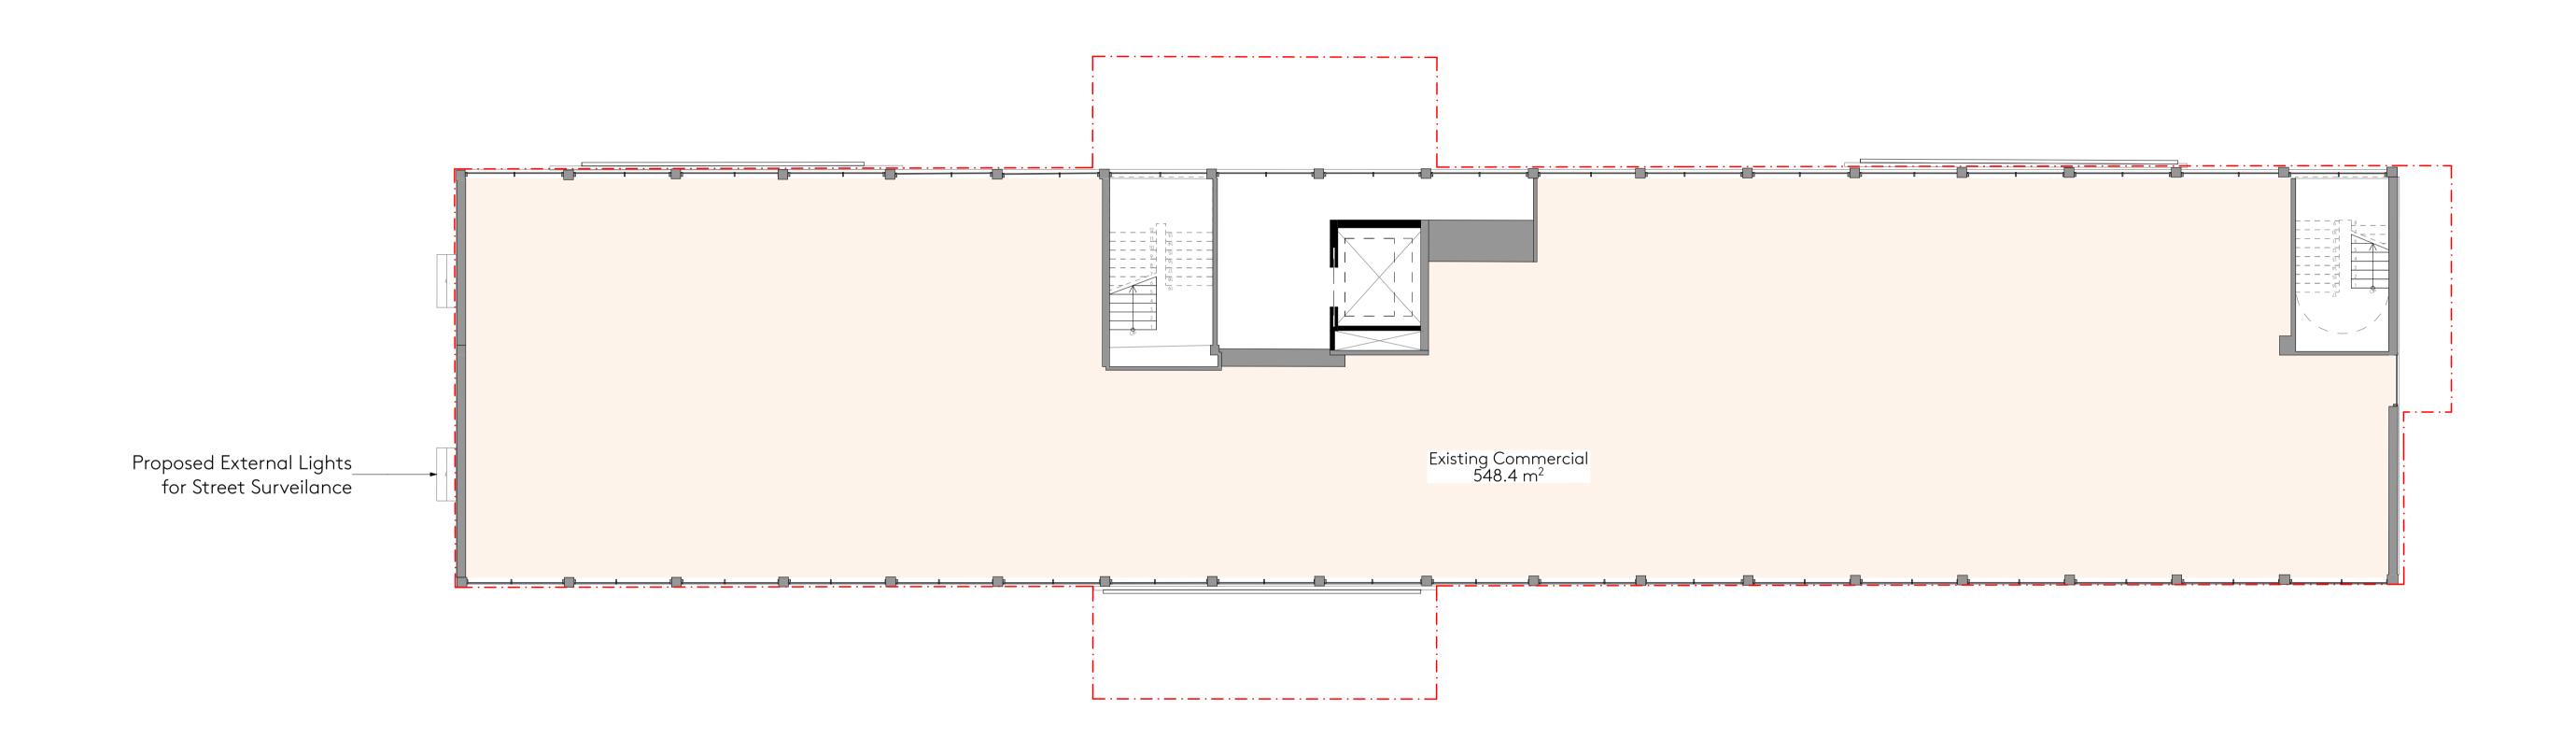

| Project                    |       |         | Dwg Title |                           |       |  |
|----------------------------|-------|---------|-----------|---------------------------|-------|--|
| 796 - Aylmer House, Harlow |       |         | Proposed  | Proposed First Floor Plan |       |  |
| Client                     |       |         | Dwg No.   |                           |       |  |
| Martorana Properties       |       |         | 796-102   | 796-102                   |       |  |
| Date                       | Drawn | Checked | Scale     | Current Stage             | Issue |  |
| July 2023                  | JM    | AB      | 1:100@A1  | Planning                  | P1    |  |
|                            |       |         |           |                           |       |  |