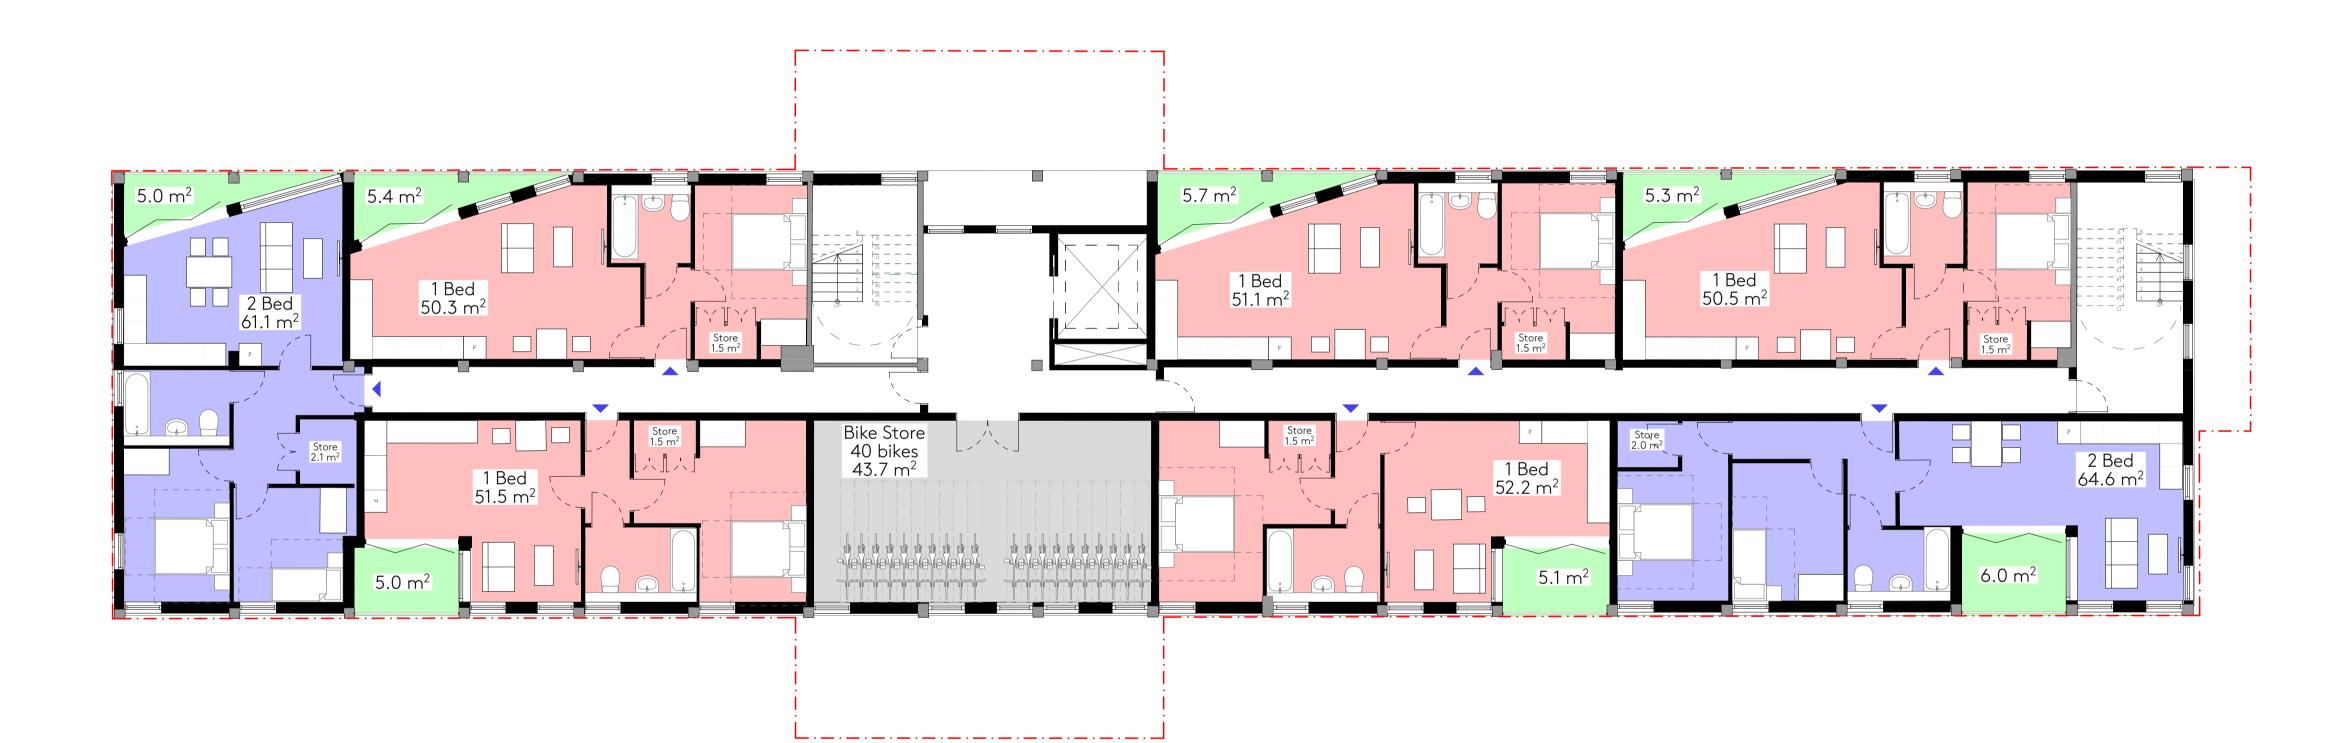

Key

Existing Walls

Proposed Walls

Studio

One Bedroom

Two Bedroom

Three Bedroom

| Ackroyd No. Date Comment | DO NOT SCALE FROM THIS DRAWING.                                                                                                                                                                                                                               |                          |
|--------------------------|---------------------------------------------------------------------------------------------------------------------------------------------------------------------------------------------------------------------------------------------------------------|--------------------------|
|                          | DO NOT USE ANY AREAS INDICATED FOR EITHER VALUATION, PURCHASE SALE<br>OR ANY OTHER FORM OF LEGALLY BINDING CONTRACT.<br>DO NOT REPRODUCE ANY PART OF THIS DRAWING WITHOUT PRIOR WRITTEN<br>CONSENT. THIS DRAWING REMAINS THE COPYRIGHT OF ACKROYD LOWRIE LTD. | <b>V</b> 0 1 5m Site Bou |

| Project<br>796 - Aylmer House, Harlow     |       |                           | Dwg Title Proposed Second Floor Plan |               |       |  |
|-------------------------------------------|-------|---------------------------|--------------------------------------|---------------|-------|--|
| <sub>Client</sub><br>Martorana Properties |       | Dwg No.<br><b>796-103</b> |                                      |               |       |  |
| Date                                      | Drawn | Checked                   | Scale                                | Current Stage | lssue |  |
| July 2023                                 | JM    | AB                        | 1:100@A1                             | Planning      | P1    |  |