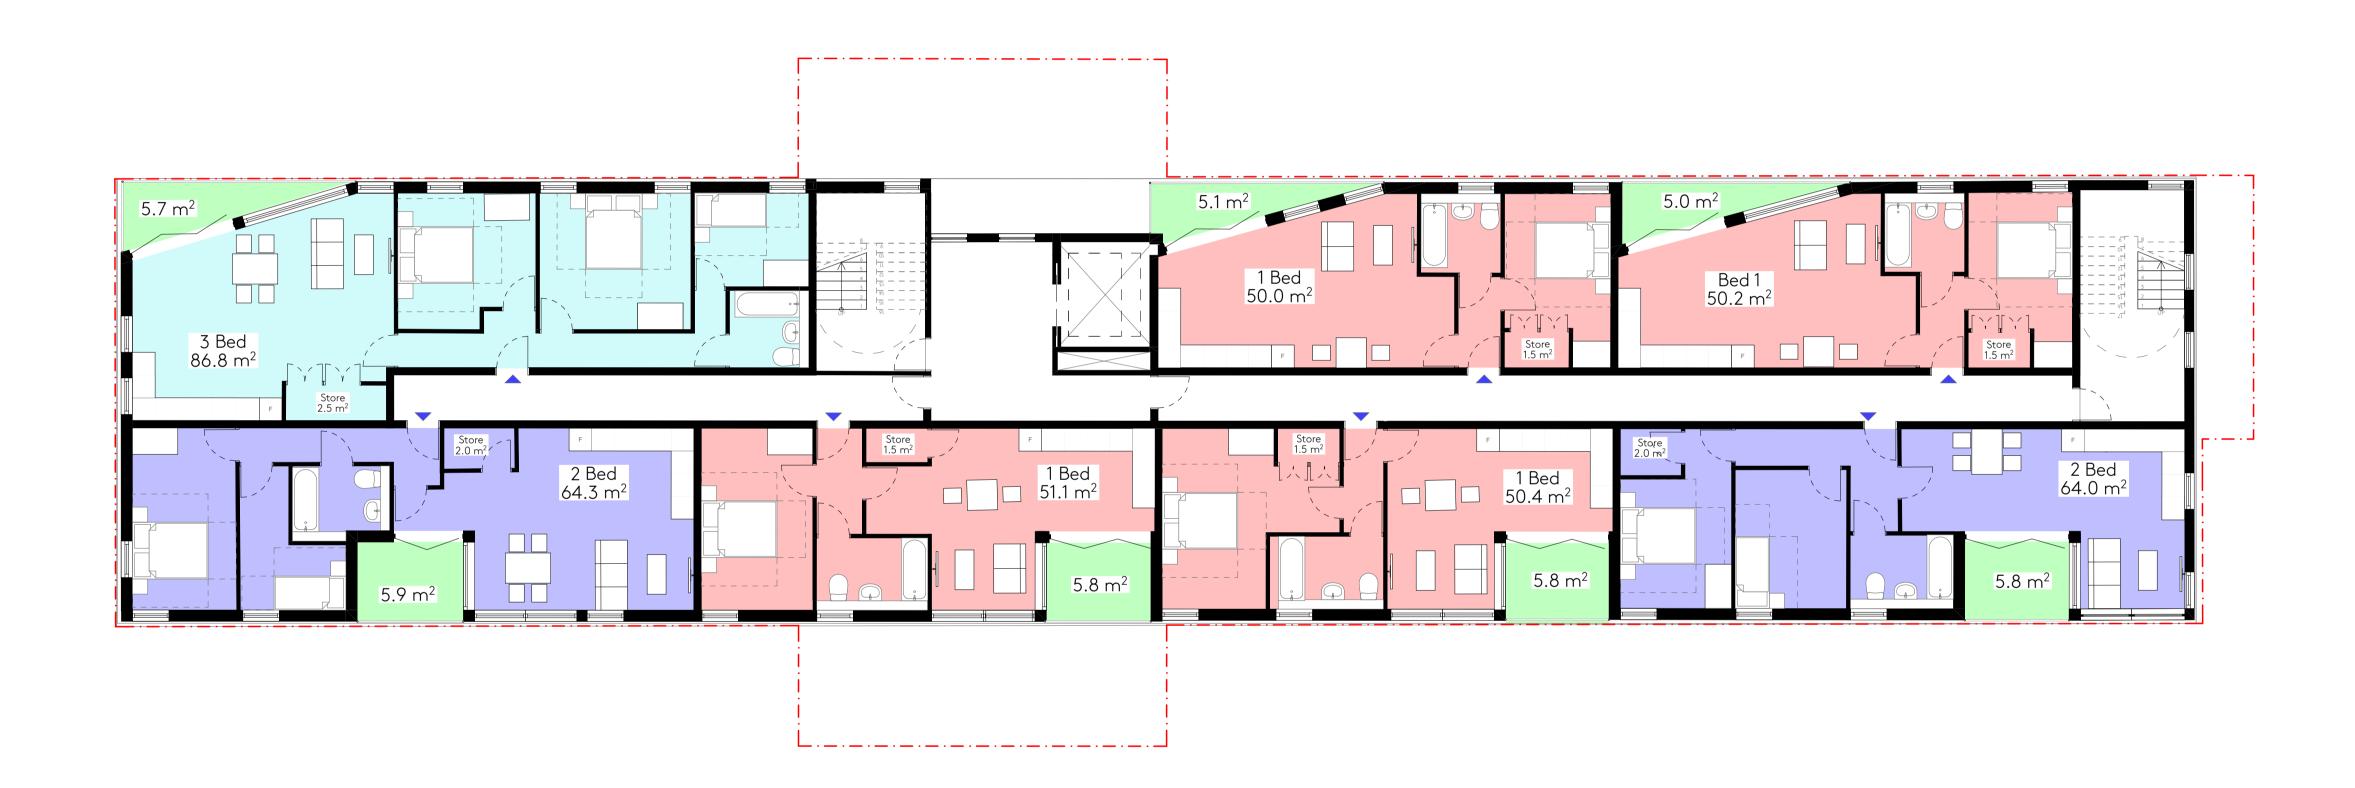

Key

Existing Walls

Proposed Walls

Studio

One Bedroom

Two Bedroom

Three Bedroom

| Ackroyd No. Date Comment | DO NOT SCALE FROM THIS DRAWING.                                                                                                                                                                                                                               |                          |
|--------------------------|---------------------------------------------------------------------------------------------------------------------------------------------------------------------------------------------------------------------------------------------------------------|--------------------------|
|                          | DO NOT USE ANY AREAS INDICATED FOR EITHER VALUATION, PURCHASE SALE<br>OR ANY OTHER FORM OF LEGALLY BINDING CONTRACT.<br>DO NOT REPRODUCE ANY PART OF THIS DRAWING WITHOUT PRIOR WRITTEN<br>CONSENT. THIS DRAWING REMAINS THE COPYRIGHT OF ACKROYD LOWRIE LTD. | <b>V</b> 0 1 5m Site Bou |

| Project<br>796 - Aylmer House, Harlow     |       |                           | Dwg Title<br>Proposed Fourth Floor Plan |               |       |
|-------------------------------------------|-------|---------------------------|-----------------------------------------|---------------|-------|
| <sup>Client</sup><br>Martorana Properties |       | Dwg No.<br><b>796-105</b> |                                         |               |       |
| Date                                      | Drawn | Checked                   | Scale                                   | Current Stage | lssue |
| July 2023                                 | JM    | AB                        | 1:100@A1                                | Planning      | P1    |