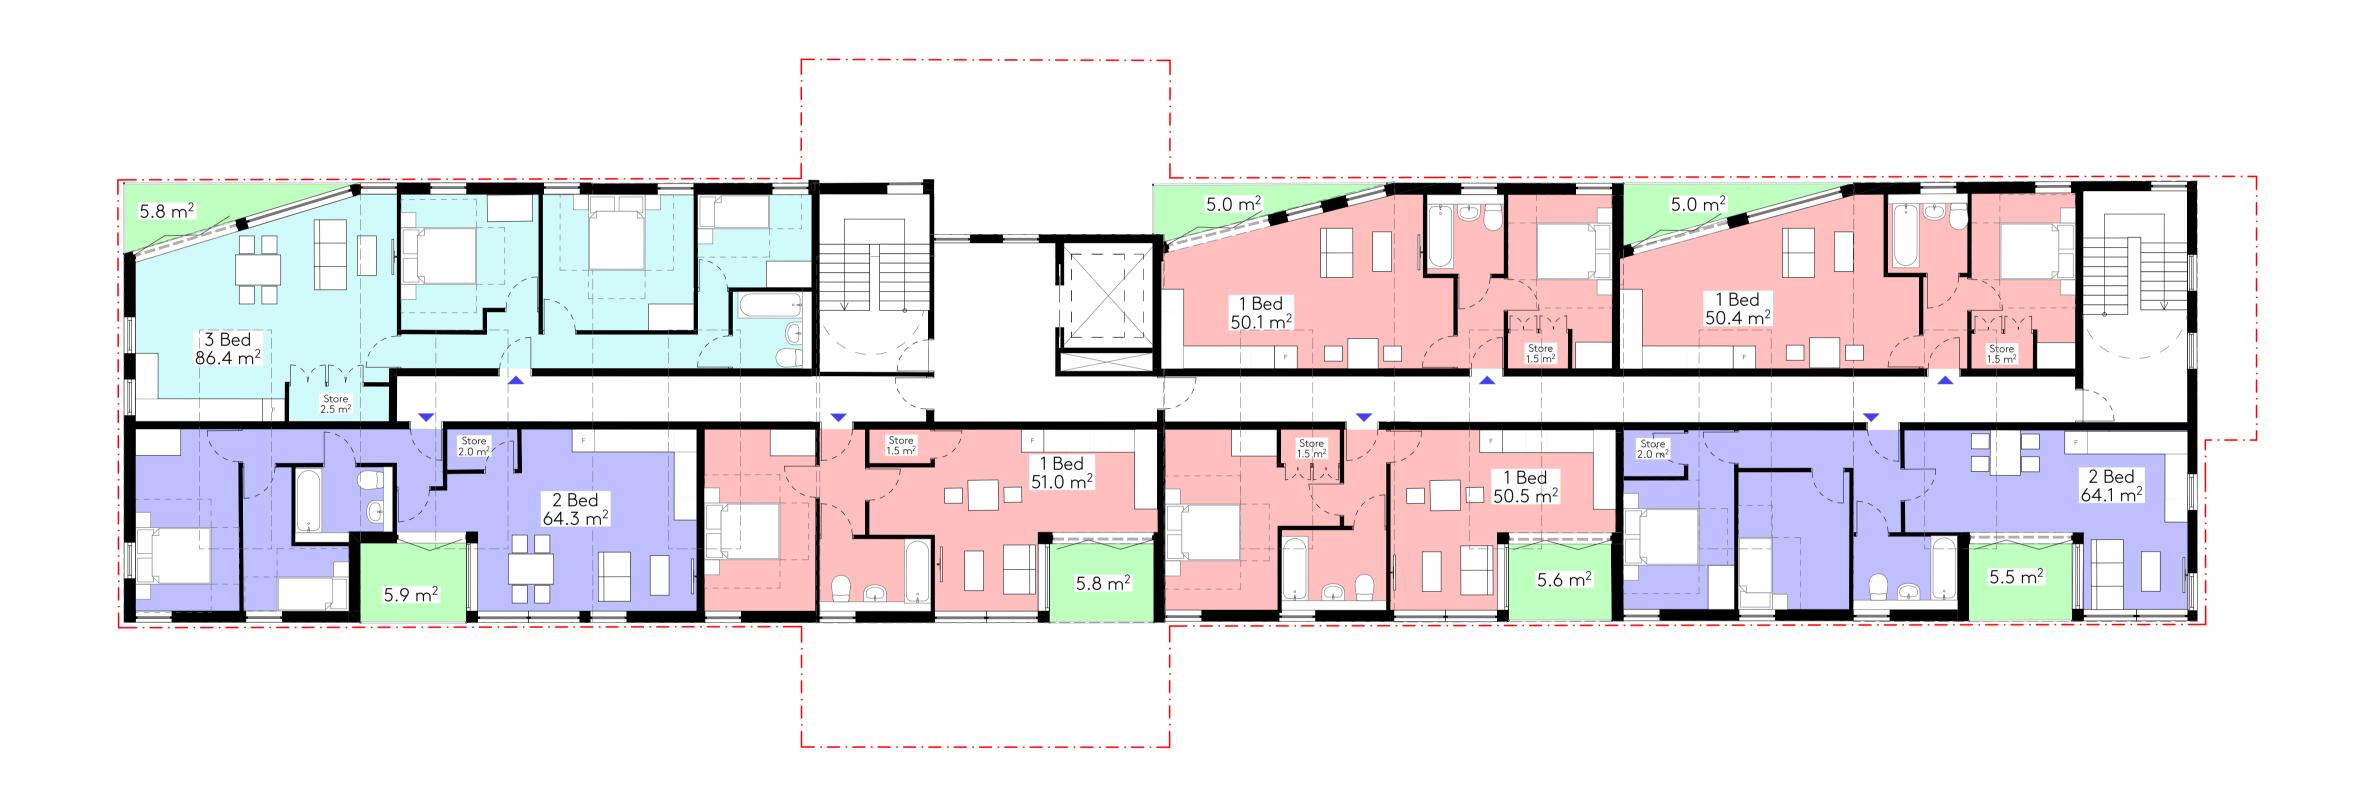

| Project<br><b>796 - Aylmer House, Harlow</b> |                                           |         | Dwg Title<br><b>Proposed Fifth Floor Plan</b> |               |       |
|----------------------------------------------|-------------------------------------------|---------|-----------------------------------------------|---------------|-------|
| <sup>Client</sup><br>Martorana Pi            | <sub>Client</sub><br>Martorana Properties |         | Dwg No.<br><b>796-106</b>                     |               |       |
| Date                                         | Drawn                                     | Checked | Scale                                         | Current Stage | lssue |
| July 2023                                    | JM                                        | AB      | 1:100@A1                                      | Planning      | P1    |