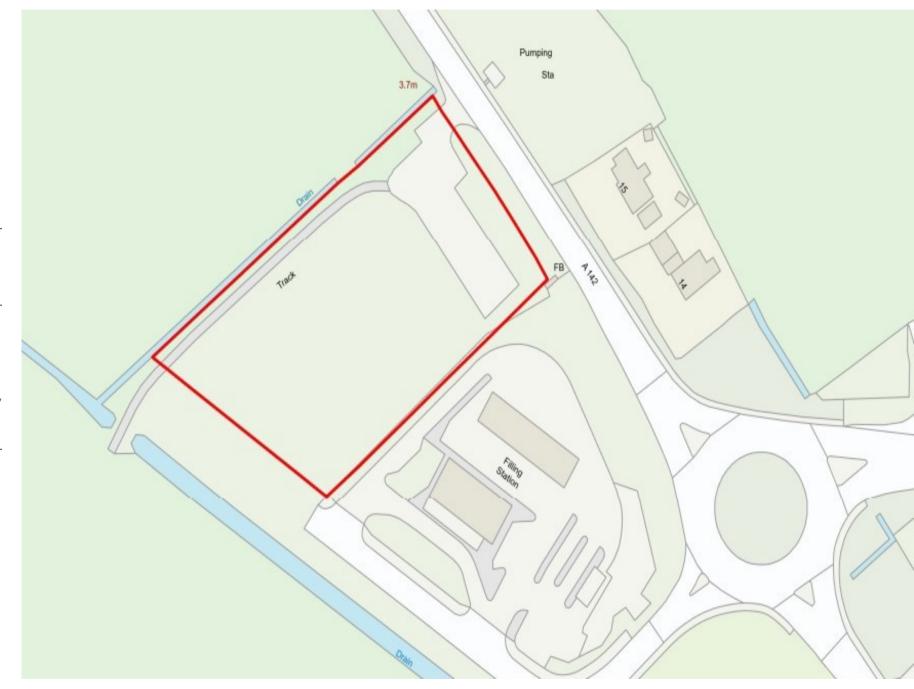

#### **DESCRIPTION**

**Overview:** The site extends to circa 1.59 acres (0.64 hectares) gross. It is flat throughout with a proportion of concrete hard standing (extending to circa 0.21 acres) leading to an agricultural access track to the adjacent field.

Access: The site has an existing agricultural access direct from The Shade (A142) (over land owned by Cambridgeshire County Council). Primary access to the site will be by way of an extension to the existing link road that services the adjacent BP Petrol Filling Station in accordance with the specification agreed with Cambridgeshire County Council (land owner).