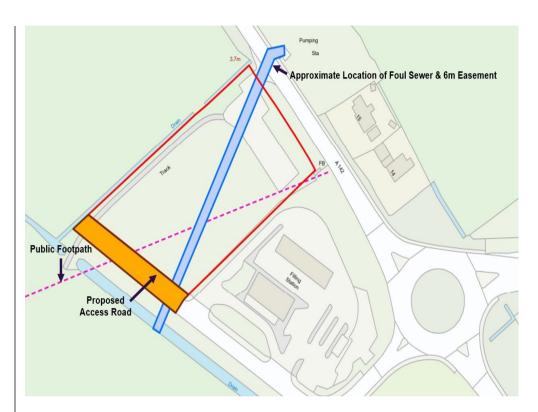

Access: The site has an existing agricultural access direct from The Shade (A142) (over land owned by Cambridgeshire County Council). Primary access to the site will be by way of an extension to the existing link road that services the adjacent BP Petrol Filling Station in accordance with the specification agreed with Cambridgeshire County Council (land owner).

Site Constraints: There is a Public Footpath that crosses the site diagonally (eastern to western corners). A previous planning application on the site sought to divert this around the boundary. There is a mains foul sewer with a 6m easement that crosses the site diagonally

(northern to southern corners). There could be scope to divert this around the site boundary. No investigations have been undertaken to verify the cost or potential of this.