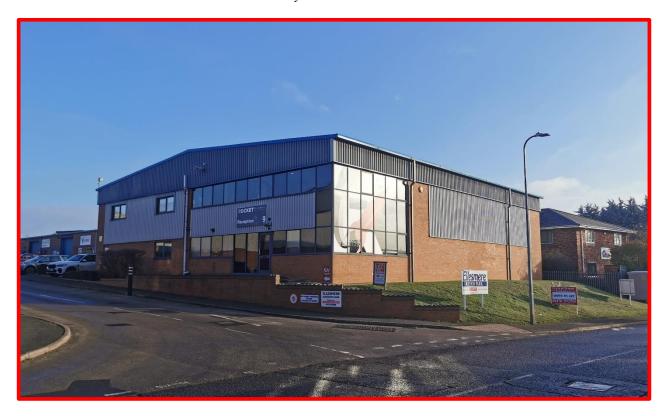

## Unit 9 Ellesmere Business Park off Swingbridge Road, Grantham, Lincolnshire, NG31 7XT

- Modern light industrial unit approx. 7,078 sq ft (657.67 sq m), Gross Internal Area
- Offices to ground and first floor 2,768 sq ft (257.15 sq m)
- Warehouse 4,310 sq ft (400.41 sq m), 6m to eaves with roller shutter door
- Prime location with main road frontage and suitable for trade counter use (subject to planning)
- Popular business park close to the A1 Trunk Road
- Rent on Application

#### Location

Unit 9 Ellesmere Business Park is a modern industrial unit providing excellent office and warehouse accommodation and is located in a prominent position at the front of the site. Ellesmere Business Park is an established industrial estate next to the new Police Headquarters and is situated close to the A1.

## **Description**

Steel portal frame unit of brick and block construction with insulated profile sheet cladding to the upper elevations and roof.