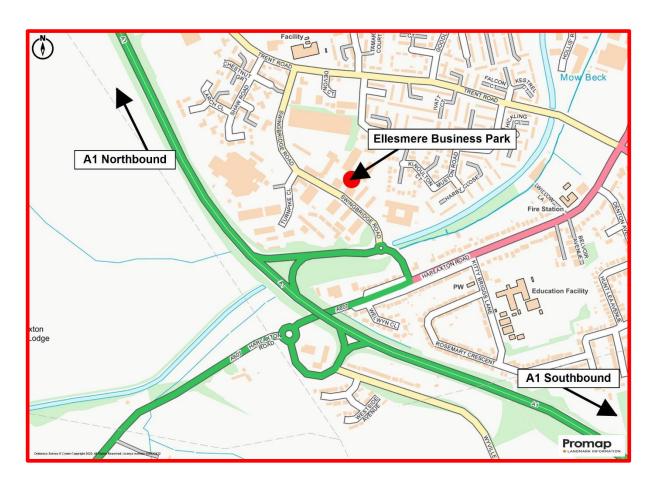

## 01476 592960

Location Plan – for identification purposes only (licence no. LAN1001542)

Misrepresentation Clause: Grantham Estates for themselves and for the vendor or lessor of the property for whom they act, give notice that: (1) these particulars are a general outline only, for the guidance of prospective purchasers or tenants, and do not constitute the whole or any part of an offer or contract; (2) Grantham Estates cannot guarantee the accuracy of any descriptions, dimensions, references to condition, necessary permissions for use and occupation and other details contained herein and prospective purchasers or tenants must not rely on them as statements of fact or representations and must satisfy themselves as to their accuracy; (3) Grantham Estates will not be liable, in negligence or otherwise, for any loss arising from the use of these particulars; and (4) the reference to any plant, machinery, equipment, services, fixtures and fittings at the property shall not constitute a representation (unless otherwise stated) as to it's state or condition or that it is capable of fulfilling its intended function. Prospective purchasers/tenants should satisfy themselves as to the fitness of such items for their requirements.