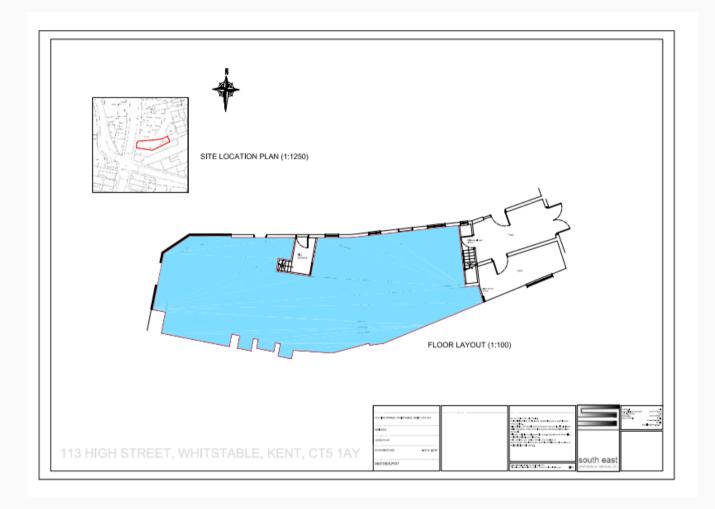

## **Accommodation**

1437sq ft. (133.5sq mt)

# **Description**

113 High Street, a beautiful double fronted lock up shop located in the heart of Whitstable's popular town centre. Positioned on a corner on the high street in the centre of the town, just a stone's throw from the beach and a short walk to the train station. Fantastic footfall.