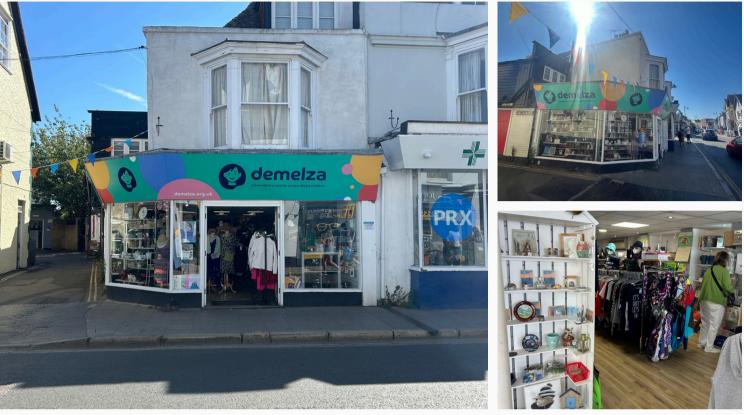

# High Street, Whitstable, CT5

£25,000
EXCLUSIVE OF OUTGOINGS

Highly Visible Retail Property to Let

A Double Fronted Lock up Shop in the heart of Whitstable, 133.5 sq m (1,437 sq ft)

# **Description**

113 High Street, a beautiful double fronted lock up shop located in the heart of Whitstable's popular town centre. Positioned on a corner on the high street in the centre of the town, just a stone's throw from the beach and a short walk to the train station. Fantastic footfall.

# **KEYNOTES**

- FANTASTIC CENTRAL LOCATION
- PRIME LOCATION IN WHITSTABLE
- GROUNDFLOOR SHOP
- CORNER UNIT WITH BEAUTIFUL RETURN FRONTAGE
- HIGHLY VISIBLE
- GREAT FOOTFALL

Azure Property Consultants Limited
35 Middle Wall, Whitstable, Kent CT5 1BJ - Tel: +44 1227 770587
Registered in England and Wales- No. 4985656
www.azurepc.co.uk
www.facebook.com/AzurePropertyConsultants