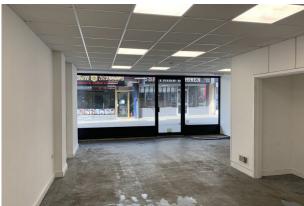

### Description

The unit comprises well-presented and self-contained retail unit set over ground and first floors. The sales area has suspended ceilings with recessed LED lighting. A new fully glazed shop front has been installed. The first floor accommodation provides ancillary storage, single WC and kitchenette.

## Accommodation

The accommodation comprises of the following

| Name            | sq ft | sq m  |
|-----------------|-------|-------|
| Ground - Sales  | 691   | 64.20 |
| 1st - Ancillary | 344   | 31.96 |
| Total           | 1,035 | 96.16 |