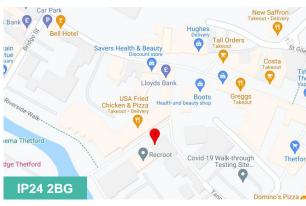

**Unit 18** Riverside Walk, Thetford, IP24 2BG

#### Location

Riverside Walk is one of Thetford's main retail precincts and is situated immediately opposite the new Travelodge and Cinema developments. Current nearby occupiers include Travelodge, The Light Cinema, Snap Fitness, Nationwide, Lloyds, Hughes, Specsavers, The Bell Inn and Boots as well as a wide variety local independent retail occupiers.