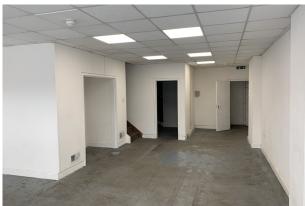

### Description

The unit comprises well-presented and self-contained retail unit set over ground and first floors. The sales area has suspended ceilings with recessed LED lighting. A new fully glazed shop front has been installed. The first floor accommodation provides ancillary storage, single WC and kitchenette.