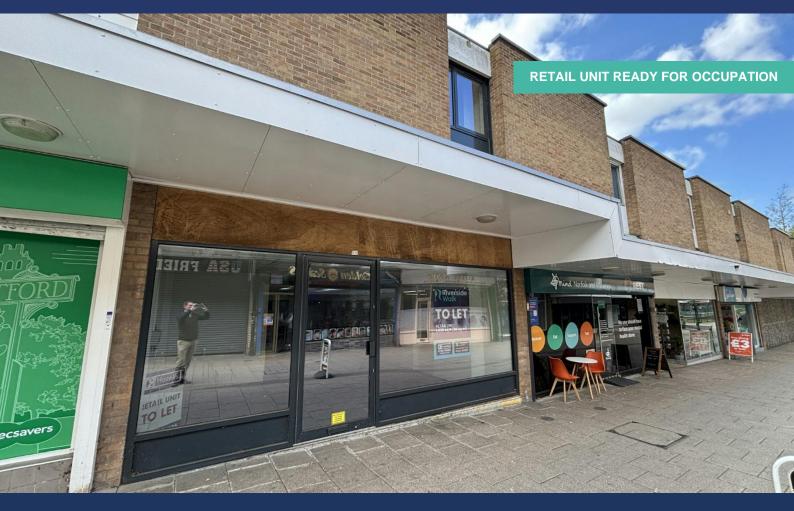

**Unit 18** Riverside Walk, Thetford, IP24 2BG

# Self contained retail unit with new shop front

**1,036 sq ft** (96.25 sq m)

- Ground and first floor retail unit
- Nearby occupiers Specsavers, Nationwide and Lloyds
- Close to the Travelodge & cinema development and Tanner Street public car park
- Busy and popular town centre location

### Description

The unit comprises well-presented and self-contained retail unit set over ground and first floors. The sales area has suspended ceilings with recessed LED lighting. A new fully glazed shop front has been installed. The first floor accommodation provides ancillary storage, single WC and kitchenette.