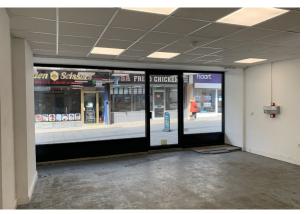

### Description

The unit comprises well-presented and self-contained retail unit set over ground and first floors. The sales area has suspended ceilings with recessed LED lighting. A new fully glazed shop front has been installed. The first floor accommodation provides ancillary storage, single WC and kitchenette.