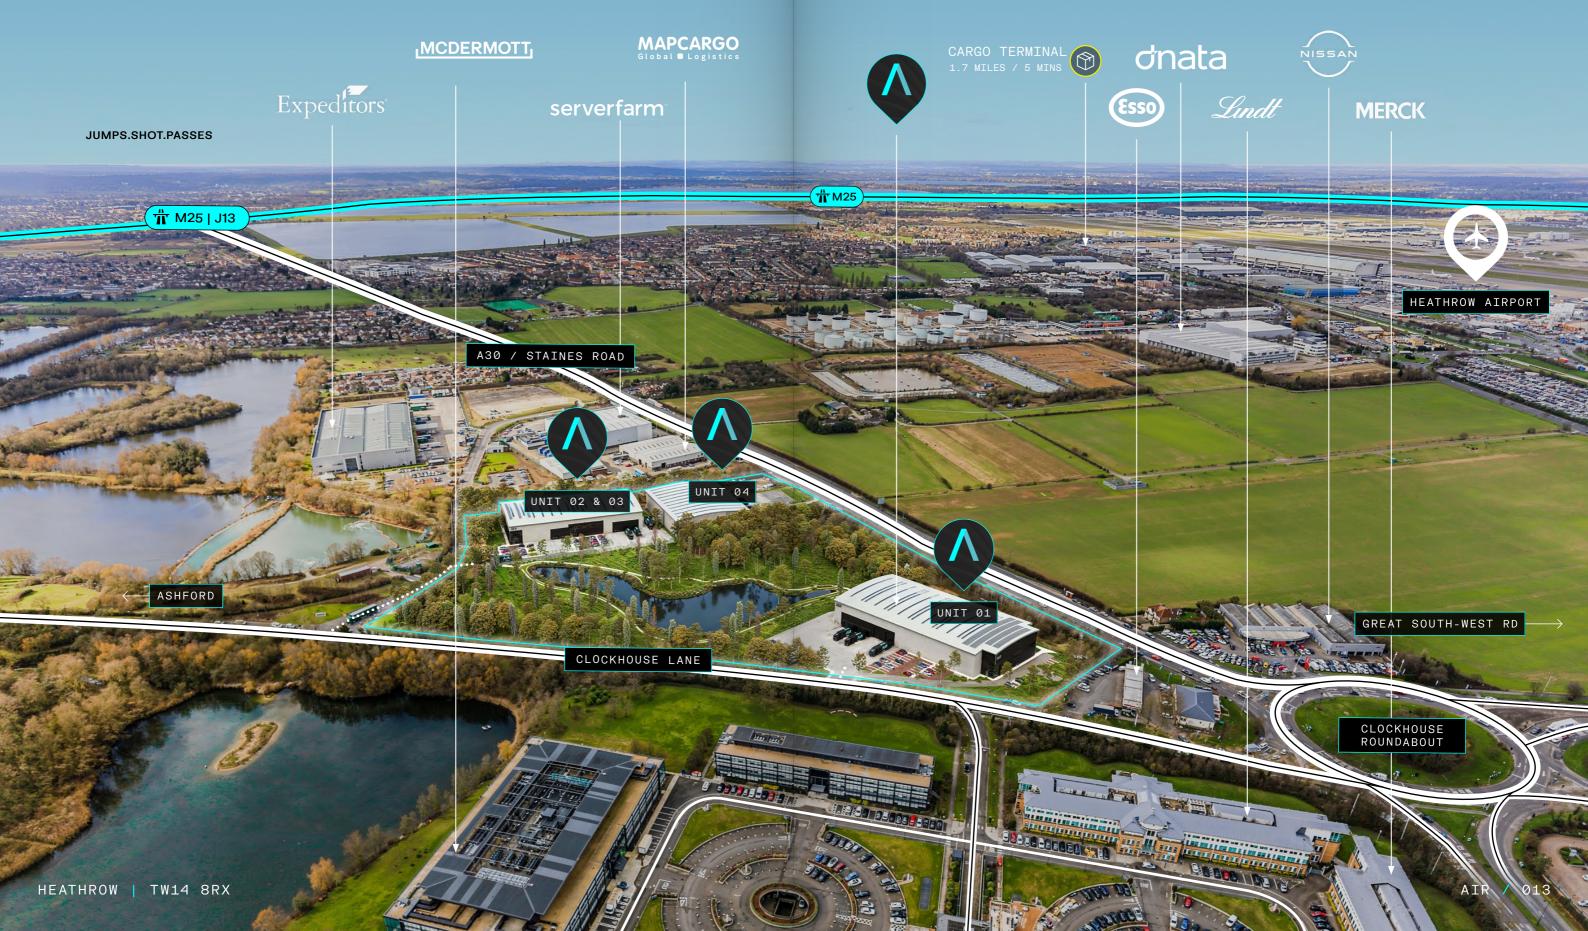

# Sky's the limit.

In addition to its advantageous proximity to the cargo terminals at Heathrow Airport, our warehouse units boast convenient access to other key points essential for efficient operations. Situated within close reach of major motorways and rail networks, including the M4 and M25, our facility offers seamless connectivity to the broader transportation infrastructure.

| # | LOCATION                | DISTANCE   | JOURNEY |
|---|-------------------------|------------|---------|
|   | M25 / J13               | 3.6 MILES  | 5 MINS  |
|   | M3 / J2                 | 6.5 MILES  | 10 MINS |
|   | HEATHROW TERMINAL 4     | 1.2 MILES  | 3 MINS  |
|   | HEATHROW CARGO TERMINAL | 1.7 MILES  | 5 MINS  |
|   | M4 / J4B                | 7.3 MILES  | 11 MINS |
|   | M40 / J1A               | 20 MILES   | 30 MINS |
|   | M1 / J6A                | 35 MILES   | 40 MINS |
|   | CENTRAL LONDON          | 16.9 MILES | 40 MINS |