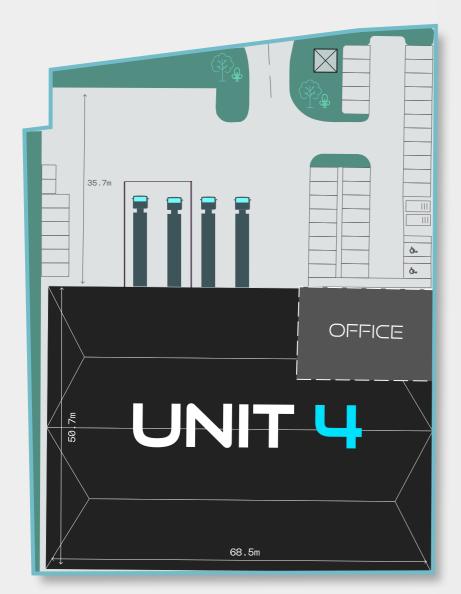

# Unit 4

# 38,524 SQ FT

GROUND FLOOR

# 4,155 SQ FT

FIRST FLOOR OFFICE

# 42,679 SQ FT

TOTAL (GEA)

350KVA POWER

AIR / 021

UNIT 2/3

AIR

AIR Heathrow features a beautiful lake, open-air areas, and scenic nature trails. Employees can recharge with walks along tree-lined paths and serene surroundings. This unique park lifestyle promotes well-being and boosts productivity, making our facility an exceptional place to work and thrive.