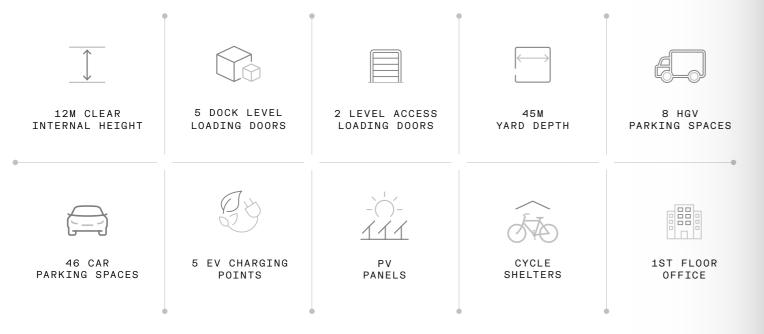

# $\bigwedge R$ TIGHT SPECS.

| דו                       | SQ FT  |
|--------------------------|--------|
| ND FLOOR                 | 51,894 |
| T FLOOR OFFICE           | 6,211  |
| L (GEA)                  | 58,105 |
| 2M CLEAR INTERNAL HEIGHT |        |
| M1 GRADE WAREHOUSE FLOOR |        |
| 00KVA POWER              |        |

1 45M YARD DEPTH

UN

| та                       | SQ FT  |
|--------------------------|--------|
| ND FLOOR                 | 20,140 |
| T FLOOR OFFICE           | 2,734  |
| L (GEA)                  | 22,874 |
| 2M CLEAR INTERNAL HEIGHT |        |
| M1 GRADE WAREHOUSE FLOOR | A.     |
| 75KVA POWER              |        |
| 4M YARD DEPTH            |        |

| тз                       | SQ FT  |
|--------------------------|--------|
| ND FLOOR                 | 26,706 |
| T FLOOR OFFICE           | 4,015  |
| L (GEA)                  | 30,721 |
| 2M CLEAR INTERNAL HEIGHT |        |
| M1 GRADE WAREHOUSE FLOOR |        |
| 20KVA POWER              |        |
| 3M YARD DEPTH            |        |

| т ч                        | SQ FT  |
|----------------------------|--------|
| ND FLOOR                   | 38,524 |
| T FLOOR OFFICE             | 4,155  |
| L (GEA)                    | 42,679 |
| 2.5M CLEAR INTERNAL HEIGHT |        |
| M1 GRADE WAREHOUSE FLOOR   |        |
| 50KVA POWER                |        |
|                            |        |