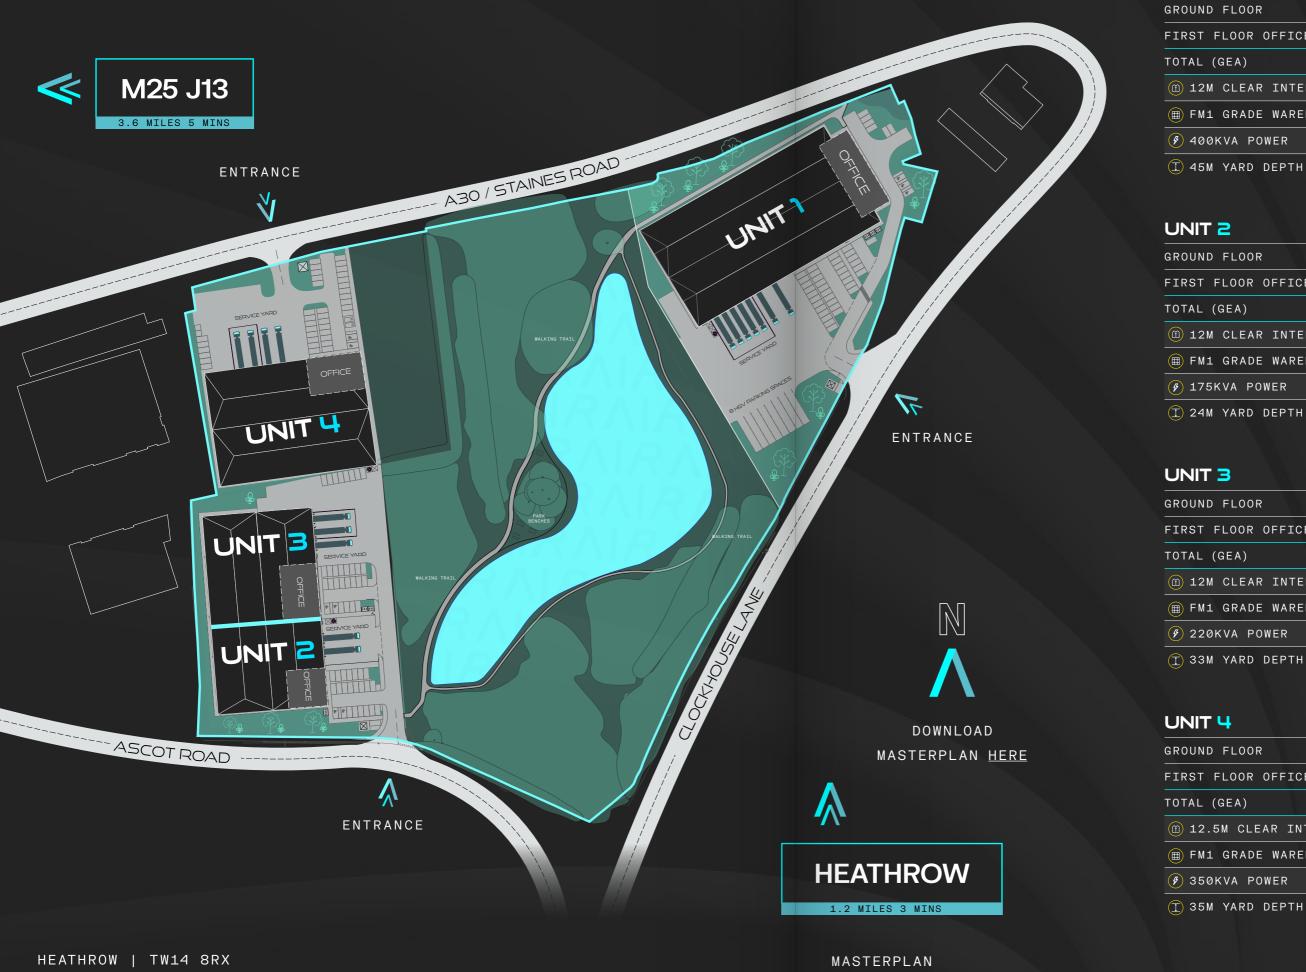

4 EXCEPTIONAL LOGISTICS UNITS BOASTING AIRTIGHT SPACES

CAMPUS / HQ / LAKESIDE OPPORTUNITY

22,874 - 58,105 SQ FT - Q2 2025 PC

Welcome to our premier commercial warehouse scheme strategically situated in close proximity to Heathrow Airport, one of the world's busiest international airports. Our fourunit warehouse complex offers a combined space of 154,379 square feet, providing an unparalleled opportunity for businesses to thrive.

# $\bigwedge R$ TIGHT SPECS.

| דו                       | SQ FT  |
|--------------------------|--------|
| ND FLOOR                 | 51,894 |
| T FLOOR OFFICE           | 6,211  |
| L (GEA)                  | 58,105 |
| 2M CLEAR INTERNAL HEIGHT |        |
| M1 GRADE WAREHOUSE FLOOR |        |
| 00KVA POWER              |        |

1 45M YARD DEPTH

UN

| та                       | SQ FT  |
|--------------------------|--------|
| ND FLOOR                 | 20,140 |
| T FLOOR OFFICE           | 2,734  |
| L (GEA)                  | 22,874 |
| 2M CLEAR INTERNAL HEIGHT |        |
| M1 GRADE WAREHOUSE FLOOR | A.     |
| 75KVA POWER              |        |
| 4M YARD DEPTH            |        |

| тз                       | SQ FT  |
|--------------------------|--------|
| ND FLOOR                 | 26,706 |
| T FLOOR OFFICE           | 4,015  |
| L (GEA)                  | 30,721 |
| 2M CLEAR INTERNAL HEIGHT |        |
| M1 GRADE WAREHOUSE FLOOR |        |
| 20KVA POWER              |        |
| 3M YARD DEPTH            |        |

| т ч                        | SQ FT  |
|----------------------------|--------|
| ND FLOOR                   | 38,524 |
| T FLOOR OFFICE             | 4,155  |
| L (GEA)                    | 42,679 |
| 2.5M CLEAR INTERNAL HEIGHT |        |
| M1 GRADE WAREHOUSE FLOOR   |        |
| 50KVA POWER                |        |
|                            |        |

| # | LOCATION                | DISTANCE   | JOURNEY |
|---|-------------------------|------------|---------|
|   | M25 / J13               | 3.6 MILES  | 5 MINS  |
|   | M3 / J2                 | 6.5 MILES  | 10 MINS |
|   | HEATHROW TERMINAL 4     | 1.2 MILES  | 3 MINS  |
|   | HEATHROW CARGO TERMINAL | 1.7 MILES  | 5 MINS  |
|   | M4 / J4B                | 7.3 MILES  | 11 MINS |
|   | M40 / J1A               | 20 MILES   | 30 MINS |
|   | M1 / J6A                | 35 MILES   | 40 MINS |
|   | CENTRAL LONDON          | 16.9 MILES | 40 MINS |