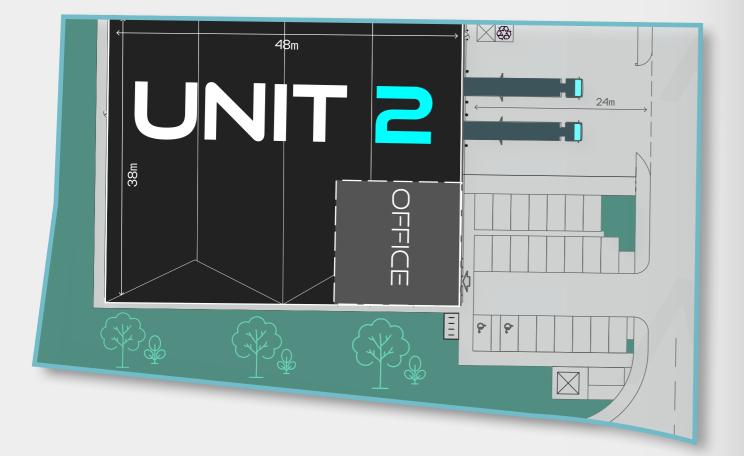

# Unit 2

# 20,140 SQ FT

GROUND FLOOR

# 2,734 SQ FT

FIRST FLOOR OFFICE

# 22,874 SQ FT

TOTAL (GEA)

175KVA POWER

AIR / 017

HEATHROW | TW14 8RX

26,706 SQ FT

GROUND FLOOR

4,015 SQ FT