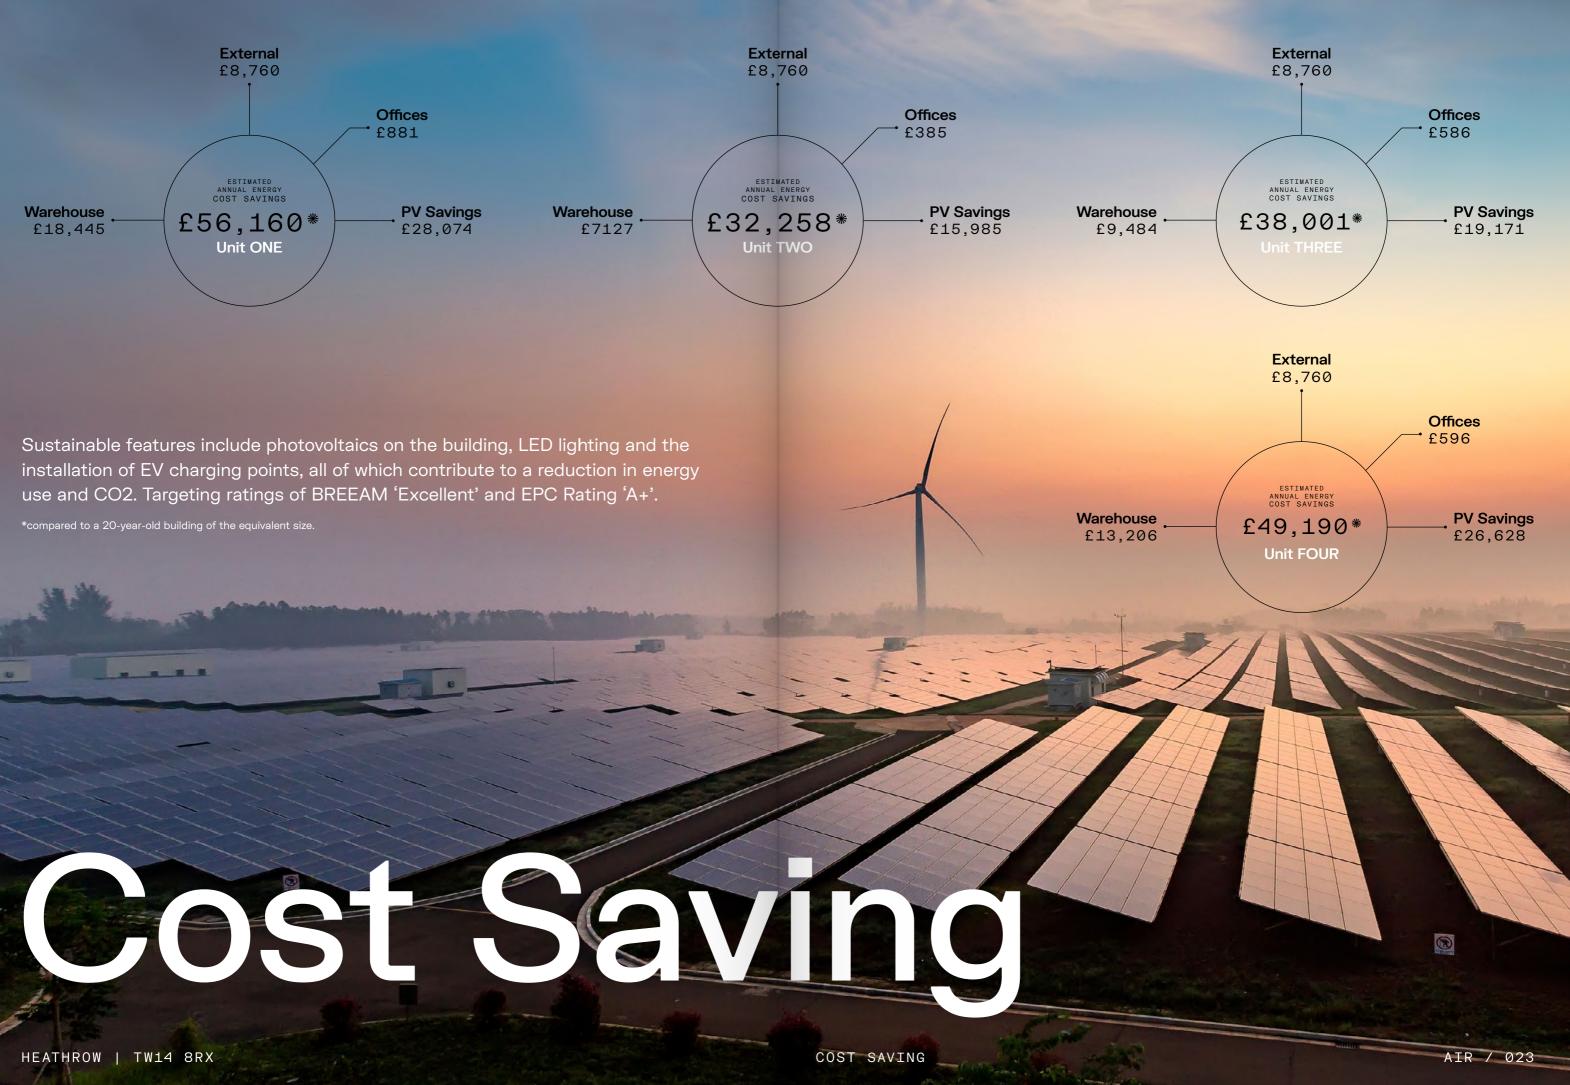

# Net Zero Carbon Scheme

By effectively mitigating carbon emissions, Air Heathrow promotes environmental sustainability and demonstrates a commitment to combating climate change while fostering economic resilience.

# EPC A+

Exceptional energy performance, leading to significant cost savings & reduced carbon footprint promotes Air Heathrow as a sustainable operational model that aligns with the environmental goals and regulatory standards.

# **Renewable Energy**

Integration of renewable energy sources, such as photovoltaic panels on the units, allows the generation of clean, renewable electricity onsite, reducing reliance on fossil fuels.