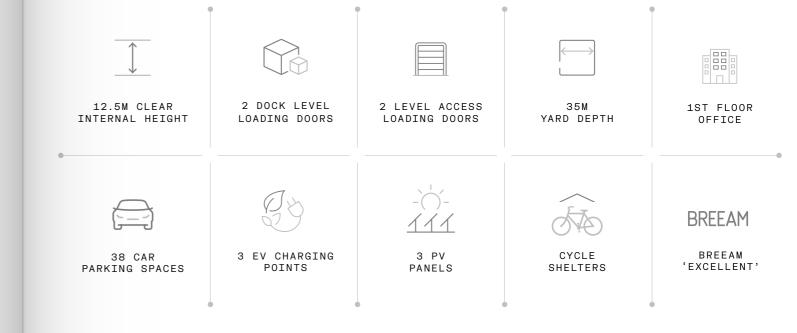

# $\bigwedge R$ TIGHT SPECS.

| דו                       | SQ FT  |
|--------------------------|--------|
| ND FLOOR                 | 51,894 |
| T FLOOR OFFICE           | 6,211  |
| L (GEA)                  | 58,105 |
| 2M CLEAR INTERNAL HEIGHT |        |
| M1 GRADE WAREHOUSE FLOOR |        |
| 00KVA POWER              |        |

1 45M YARD DEPTH

UN

| та                       | SQ FT  |
|--------------------------|--------|
| ND FLOOR                 | 20,140 |
| T FLOOR OFFICE           | 2,734  |
| L (GEA)                  | 22,874 |
| 2M CLEAR INTERNAL HEIGHT |        |
| M1 GRADE WAREHOUSE FLOOR | A.     |
| 75KVA POWER              |        |
| 4M YARD DEPTH            |        |

| тз                       | SQ FT  |
|--------------------------|--------|
| ND FLOOR                 | 26,706 |
| T FLOOR OFFICE           | 4,015  |
| L (GEA)                  | 30,721 |
| 2M CLEAR INTERNAL HEIGHT |        |
| M1 GRADE WAREHOUSE FLOOR |        |
| 20KVA POWER              |        |
| 3M YARD DEPTH            |        |

| т ч                        | SQ FT  |
|----------------------------|--------|
| ND FLOOR                   | 38,524 |
| T FLOOR OFFICE             | 4,155  |
| L (GEA)                    | 42,679 |
| 2.5M CLEAR INTERNAL HEIGHT |        |
| M1 GRADE WAREHOUSE FLOOR   |        |
| 50KVA POWER                |        |
|                            |        |

# **BREEAM 'Excellent'**

This status promises an array of benefits, including reduced environmental impact, enhanced energy efficiency, and a commitment to sustainable practices, ensuring both economic savings and ecological stewardship.

# **Renewable Energy**

Integration of renewable energy sources, such as photovoltaic panels on the units, allows the generation of clean, renewable electricity onsite, reducing reliance on fossil fuels.