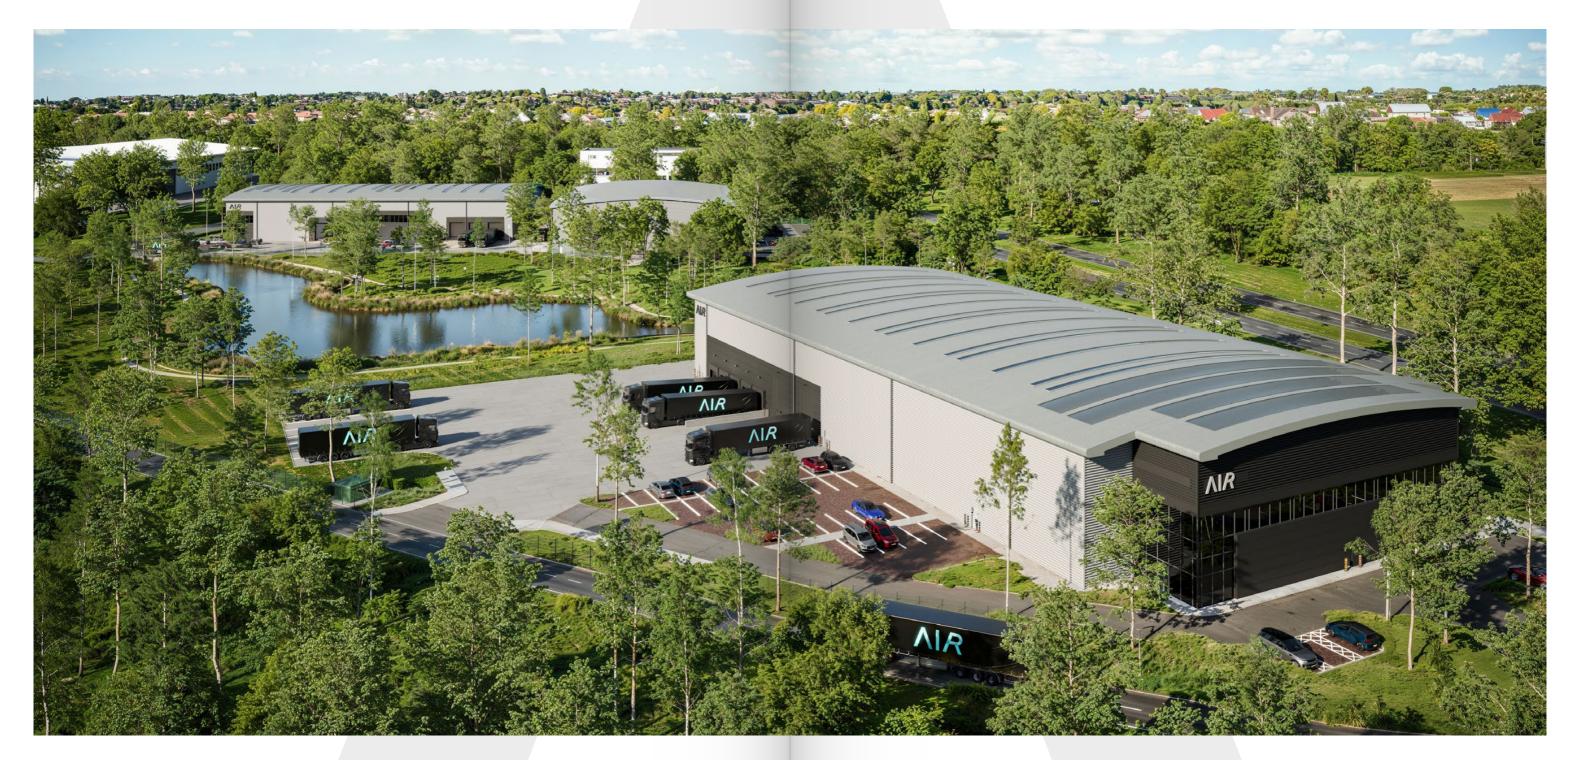

4 EXCEPTIONAL LOGISTICS UNITS BOASTING AIRTIGHT SPACES

CAMPUS / HQ / LAKESIDE OPPORTUNITY

22,874 - 58,105 SQ FT - Q2 2025 PC

Welcome to our premier commercial warehouse scheme strategically situated in close proximity to Heathrow Airport, one of the world's busiest international airports. Our fourunit warehouse complex offers a combined space of 154,379 square feet, providing an unparalleled opportunity for businesses to thrive.

### **AIR at Heathrow**

Unlock new potential with Air Heathrow, your gateway to global expansion. Located in one of the world's busiest airport hubs, Air Heathrow offers unmatched access to logistics, distribution, and international trade.

# Clear the air for Logistics.

Discover limitless potential with Air Heathrow, your gateway to global expansion. Nestled in the heart of one of the world's busiest airport hubs, Air Heathrow provides unparalleled access to international markets. Seamlessly connected to Heathrow Airport, businesses here enjoy unrivalled convenience for logistics operations and client interactions.