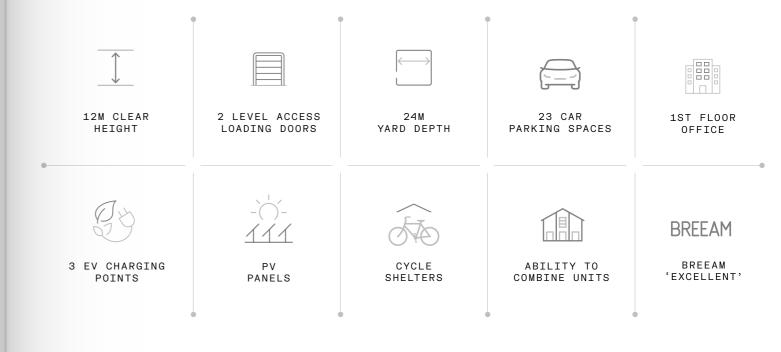

1 45M YARD DEPTH

UN

| та                       | SQ FT  |
|--------------------------|--------|
| ND FLOOR                 | 20,140 |
| T FLOOR OFFICE           | 2,734  |
| L (GEA)                  | 22,874 |
| 2M CLEAR INTERNAL HEIGHT |        |
| M1 GRADE WAREHOUSE FLOOR | A.     |
| 75KVA POWER              |        |
| 4M YARD DEPTH            |        |

Download <u>here</u> Download <u>here</u> Download <u>here</u> Download <u>here</u>

ABILITY TO MEZZANINE UP TO THREE LEVELS