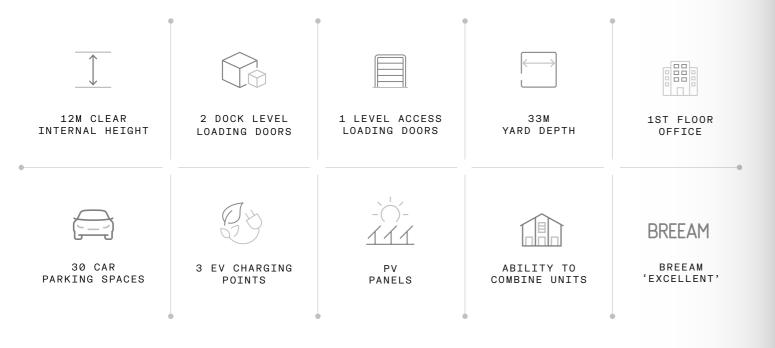

# $\bigwedge R$ TIGHT SPECS.

| דו                       | SQ FT  |
|--------------------------|--------|
| ND FLOOR                 | 51,894 |
| T FLOOR OFFICE           | 6,211  |
| L (GEA)                  | 58,105 |
| 2M CLEAR INTERNAL HEIGHT |        |
| M1 GRADE WAREHOUSE FLOOR |        |
| 00KVA POWER              |        |

1 45M YARD DEPTH

UN

| та                       | SQ FT  |
|--------------------------|--------|
| ND FLOOR                 | 20,140 |
| T FLOOR OFFICE           | 2,734  |
| L (GEA)                  | 22,874 |
| 2M CLEAR INTERNAL HEIGHT |        |
| M1 GRADE WAREHOUSE FLOOR | A.     |
| 75KVA POWER              |        |
| 4M YARD DEPTH            |        |

| тз                       | SQ FT  |
|--------------------------|--------|
| ND FLOOR                 | 26,706 |
| T FLOOR OFFICE           | 4,015  |
| L (GEA)                  | 30,721 |
| 2M CLEAR INTERNAL HEIGHT |        |
| M1 GRADE WAREHOUSE FLOOR |        |
| 20KVA POWER              |        |
| 3M YARD DEPTH            |        |

| т ч                        | SQ FT  |
|----------------------------|--------|
| ND FLOOR                   | 38,524 |
| T FLOOR OFFICE             | 4,155  |
| L (GEA)                    | 42,679 |
| 2.5M CLEAR INTERNAL HEIGHT |        |
| M1 GRADE WAREHOUSE FLOOR   |        |
| 50KVA POWER                |        |
|                            |        |

# Cubic Capcity

| TOTAL S | TORAGE CAPA | CITY IN CUBIC | FEET |
|---------|-------------|---------------|------|
| UNIT    | 1           | 622,728       | FT3  |
| UNIT    | 2           | 241,680       | FT3  |
| UNIT    | 3           | 345,792       | FT3  |
| UNIT    | 4           | 481,562       | FT3  |
|         |             |               |      |