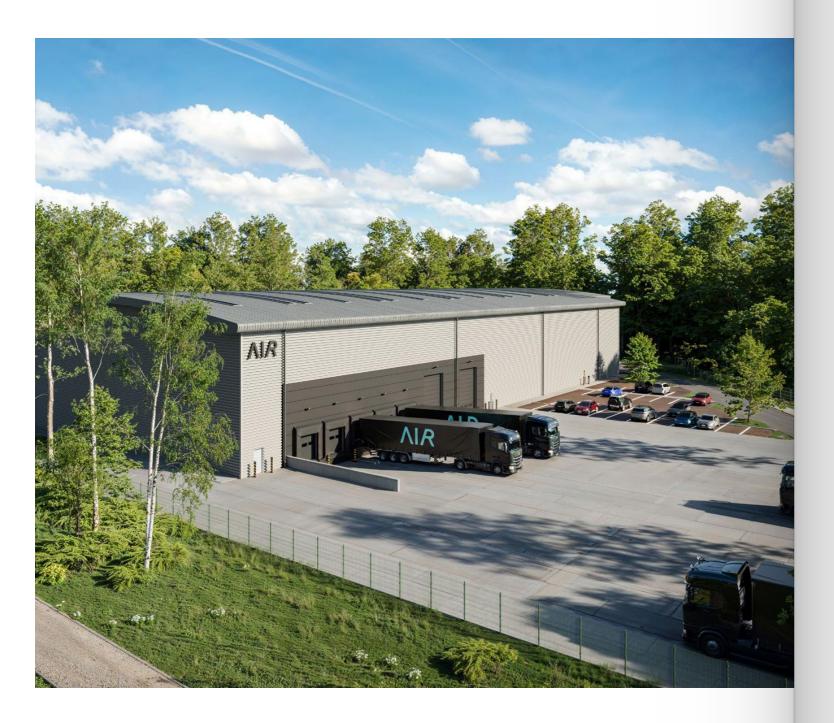

91.5m UNIT 1

51,894 SQ FT

GROUND FLOOR

6,211 SQ FT FIRST FLOOR OFFICE

# 58,105 SQ FT TOTAL (GEA)

HEATHROW | TW14 8RX

400KVA POWER

AIR / 015