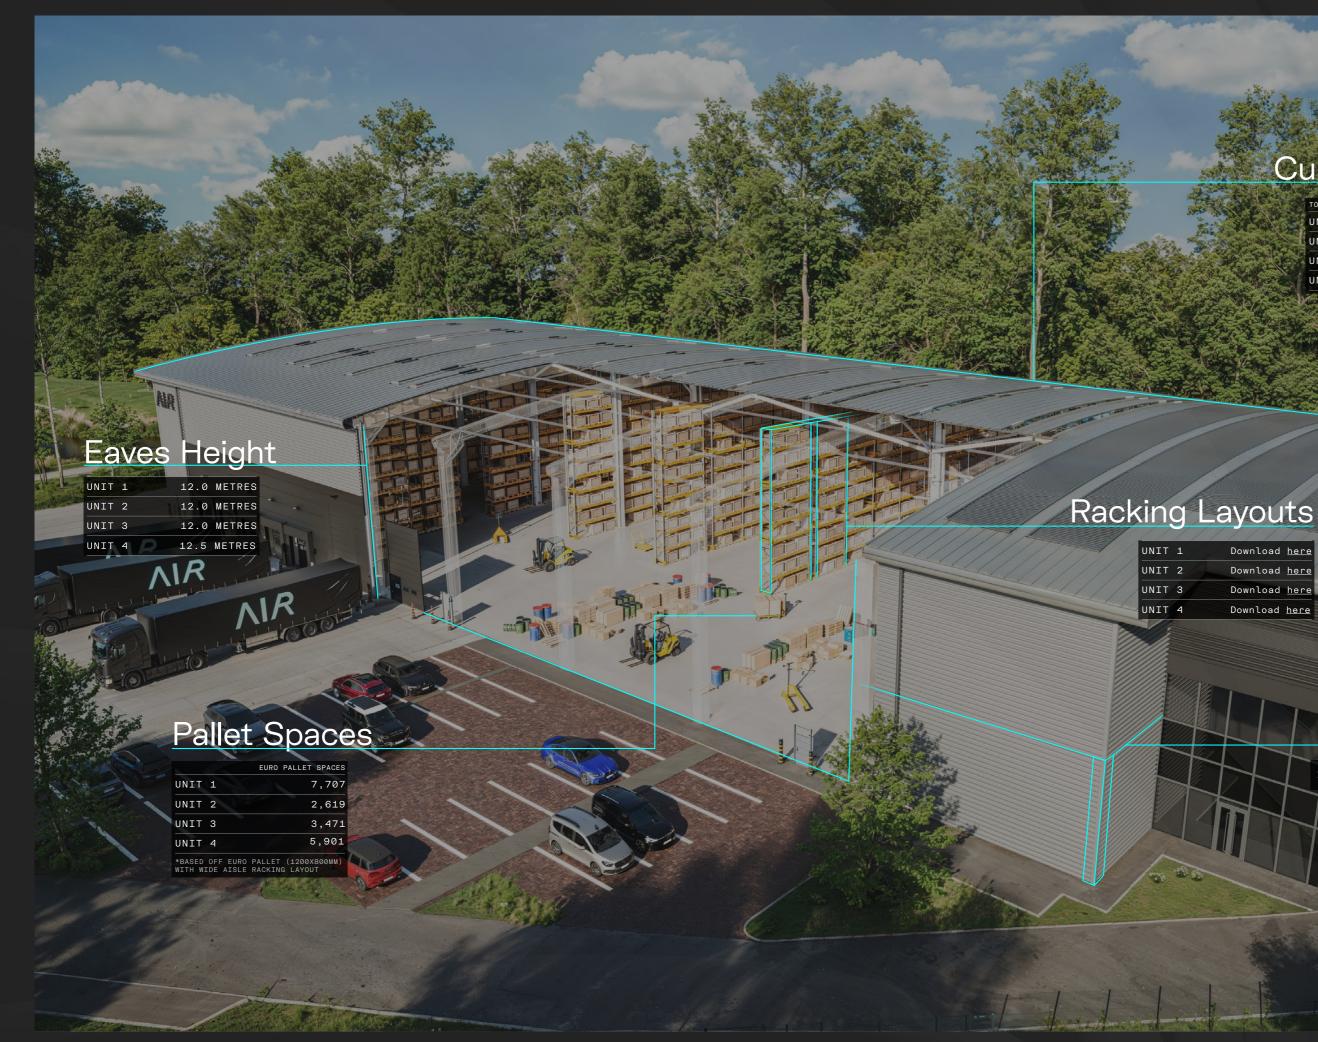

# Cubic Capcity

| TOTAL S | TORAGE CAPA | CITY IN CUBIC | FEET |
|---------|-------------|---------------|------|
| UNIT    | 1           | 622,728       | FT3  |
| UNIT    | 2           | 241,680       | FT3  |
| UNIT    | 3           | 345,792       | FT3  |
| UNIT    | 4           | 481,562       | FT3  |
|         |             |               |      |

Download <u>here</u> Download <u>here</u> Download <u>here</u> Download <u>here</u>

ABILITY TO MEZZANINE UP TO THREE LEVELS