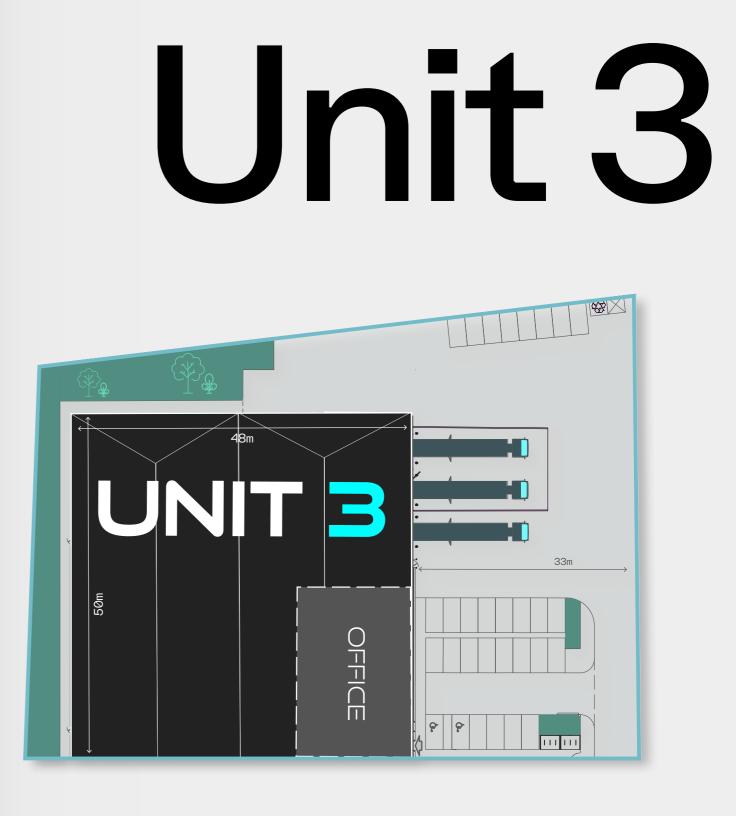

| тз                       | SQ FT  |
|--------------------------|--------|
| ND FLOOR                 | 26,706 |
| T FLOOR OFFICE           | 4,015  |
| L (GEA)                  | 30,721 |
| 2M CLEAR INTERNAL HEIGHT |        |
| M1 GRADE WAREHOUSE FLOOR |        |
| 20KVA POWER              |        |
| 3M YARD DEPTH            |        |

FIRST FLOOR OFFICE

**30,721 SQ FT** TOTAL (GEA)