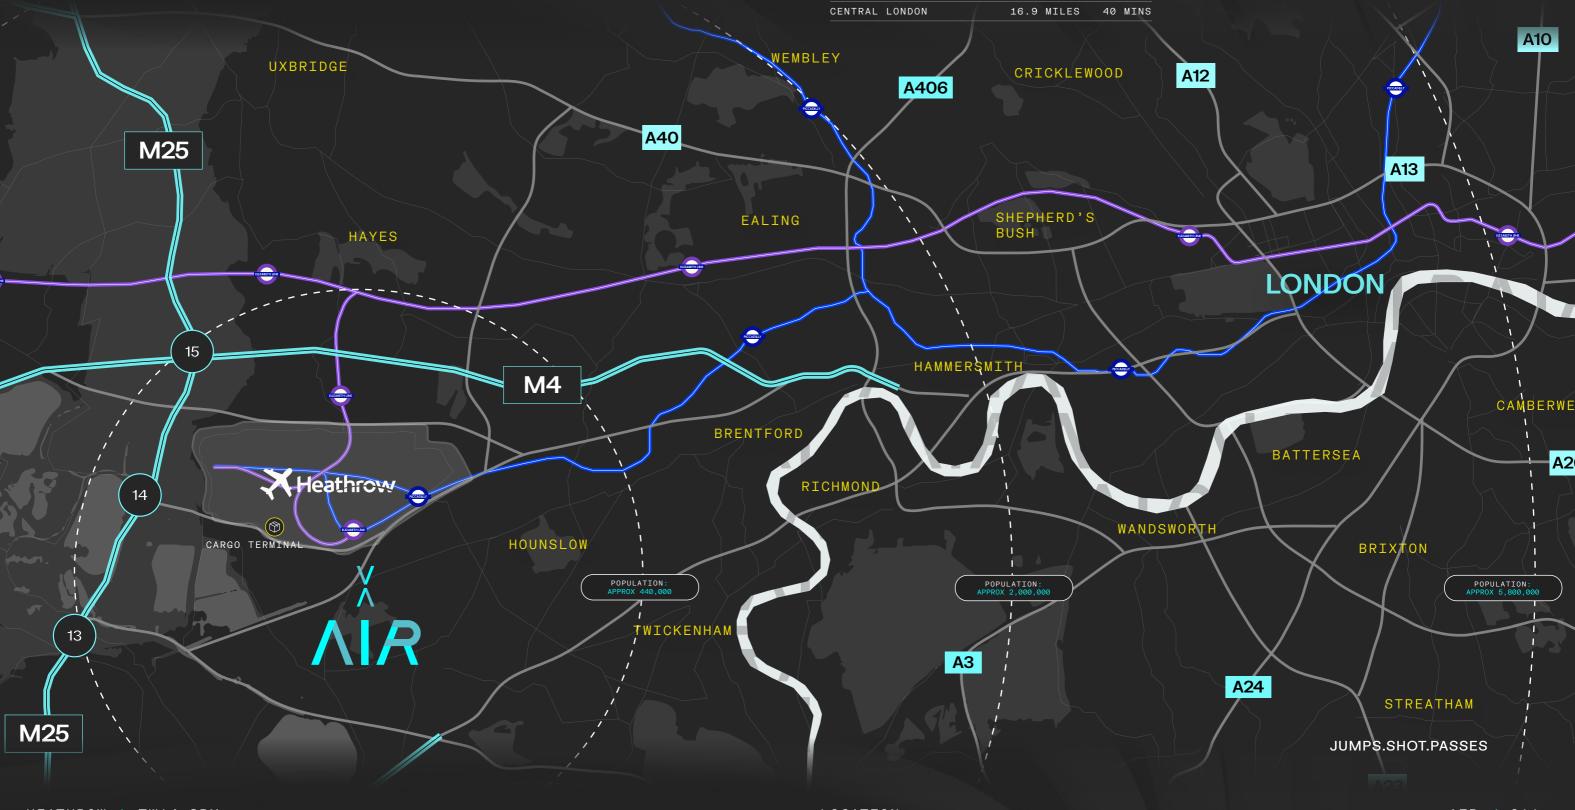

# Sky's the limit.

In addition to its advantageous proximity to the cargo terminals at Heathrow Airport, our warehouse units boast convenient access to other key points essential for efficient operations. Situated within close reach of major motorways and rail networks, including the M4 and M25, our facility offers seamless connectivity to the broader transportation infrastructure.

| # | LOCATION                | DISTANCE   | JOURNEY |
|---|-------------------------|------------|---------|
|   | M25 / J13               | 3.6 MILES  | 5 MINS  |
|   | M3 / J2                 | 6.5 MILES  | 10 MINS |
|   | HEATHROW TERMINAL 4     | 1.2 MILES  | 3 MINS  |
|   | HEATHROW CARGO TERMINAL | 1.7 MILES  | 5 MINS  |
|   | M4 / J4B                | 7.3 MILES  | 11 MINS |
|   | M40 / J1A               | 20 MILES   | 30 MINS |
|   | M1 / J6A                | 35 MILES   | 40 MINS |
|   | CENTRAL LONDON          | 16.9 MILES | 40 MINS |

### JOURNEY

| LONDON PADDINGTON | 33 MINS (HEATHROW EXPRESS) |
|-------------------|----------------------------|
| ACTON TOWN        | 37 MINS (PICCADILLY LINE)  |
| BOND STREET       | 42 MINS (ELIZABETH LINE)   |
| HAMMERSMITH       | 46 MINS (PICCADILLY LINE)  |
| PICCADILLY CIRCUS | 52 MINS (PICCADILLY LINE)  |
|                   | FROM HEATHROW TERMINAL 4   |