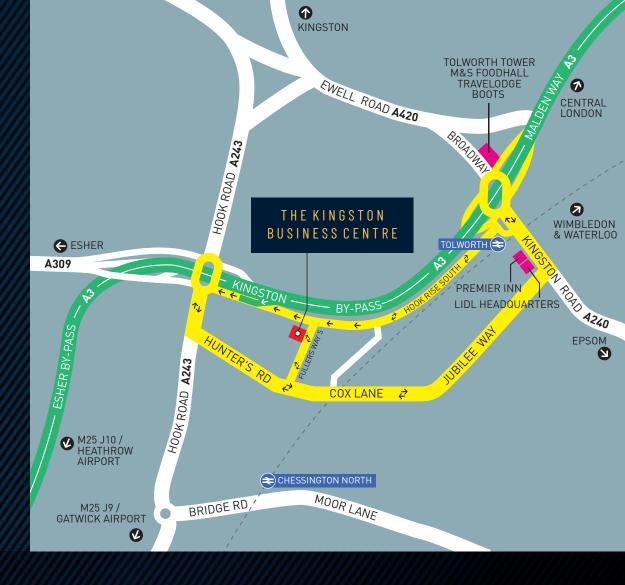

## LOCATION

Kingston Business Centre is located in the heart of Chessington and benefits from approximately 50m of frontage onto the Kingston-by-pass (A3). The A3 is one of the main routes into South West London.

The subject property is situated off Fullers Way with frontage to Hook Rise South, which provides direct access to the A3. Alternative access is provided via the A243 and Hunters Road.

Tolworth train station is an 18 minute walk with frequent services to London Waterloo.

Chessington is a popular and established commercial location, with nearby occupiers including Howdens, Selco, Screwfix, Buildbase and Brandon Hire.