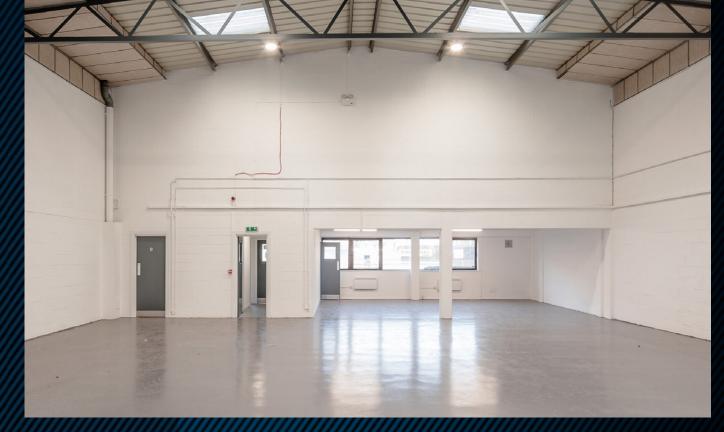

## UNIT 2 HAS RECENTLY UNDERGONE A COMPREHENSIVE REFUBISHMENT

## SPECIFICATION

- ightarrow Demised loading
- ightarrow 3 phase power
- ightarrow 8 car parking spaces
- → Mininum clear eaves height of c.6.0m
- ightarrow Electric roller shutter access
- ightarrow Separate warehouse & office W/C's