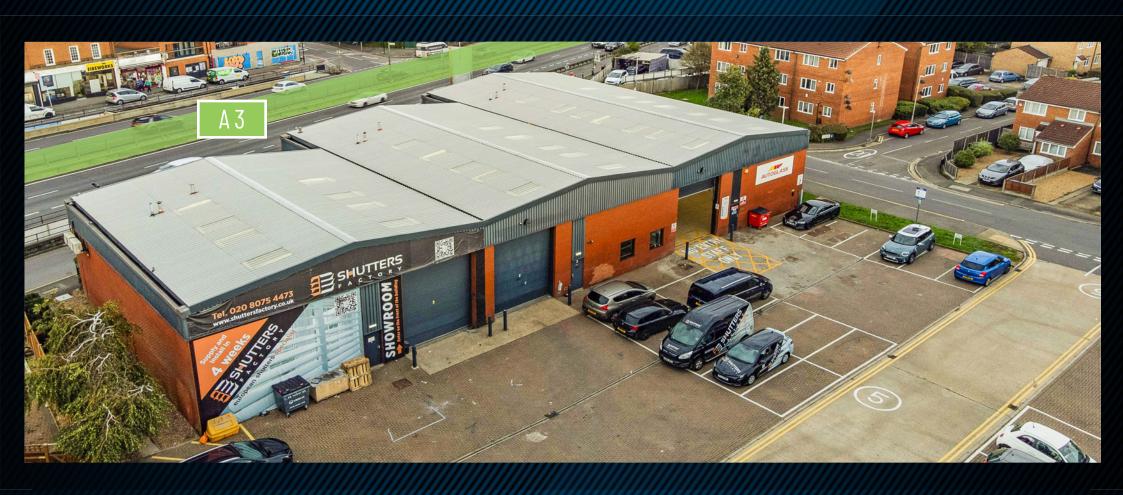

# UNIT 2 THE KINGSTON BUSINESS CENTRE

FULLERS WAY SOUTH, CHESSINGTON, KT9 1DQ

## LOCATION

Kingston Business Centre is located in the heart of Chessington and benefits from approximately 50m of frontage onto the Kingston-by-pass (A3). The A3 is one of the main routes into South West London.

The subject property is situated off Fullers Way with frontage to Hook Rise South, which provides direct access to the A3. Alternative access is provided via the A243 and Hunters Road.

Tolworth train station is an 18 minute walk with frequent services to London Waterloo.

Chessington is a popular and established commercial location, with nearby occupiers including Howdens, Selco, Screwfix, Buildbase and Brandon Hire.