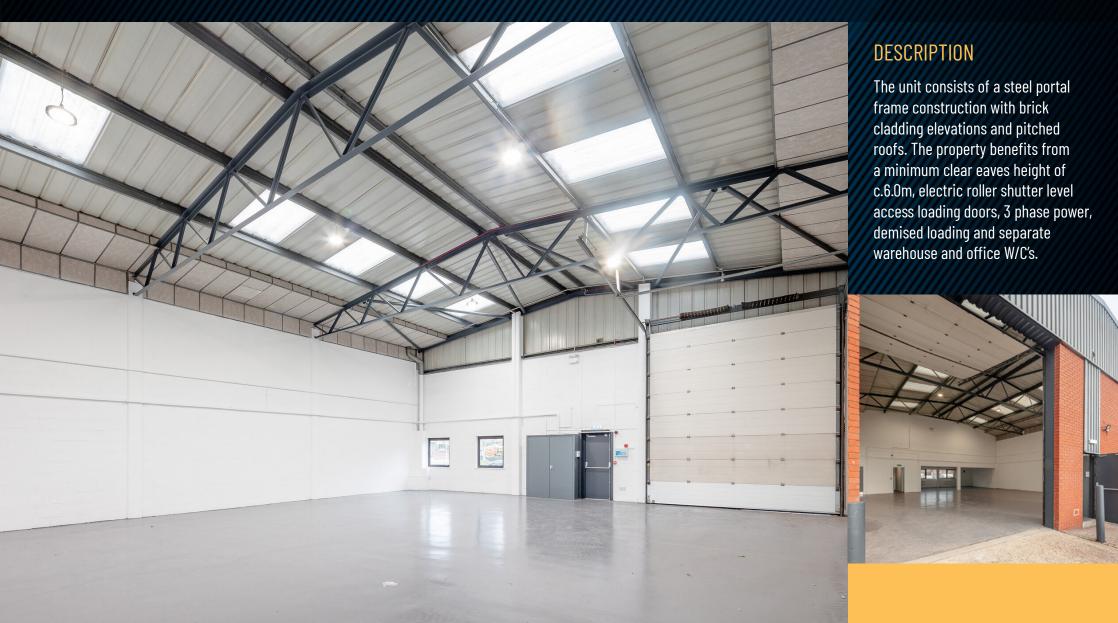

## UNIT 2 HAS RECENTLY UNDERGONE A COMPREHENSIVE REFUBISHMENT

## SPECIFICATION

- ightarrow Demised loading
- ightarrow 3 phase power
- ightarrow 8 car parking spaces
- → Mininum clear eaves height of c.6.0m
- ightarrow Electric roller shutter access
- ightarrow Separate warehouse & office W/C's