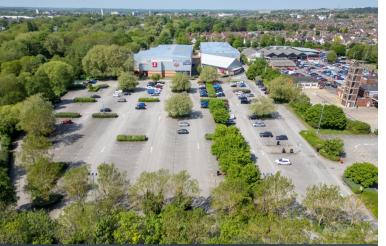

### LOCATION

- 1.8 miles from Bedford Town Centre
- 2.4 miles from Bedford Railway Station
- Situated opposite the former-Cineworld.
- Aspects is also home to Club 2000 Bingo, DW Fitness First & McDonald's.

#### **DESCRIPTION**

- Prominent corner position with extensive wraparound frontage enhances visibility and branding opportunities.
- Versatile accommodation suitable for a range of uses including hospitality, leisure, retail, or experiential concepts.
- Generous ceiling heights and predominantly open-plan layout offer flexibility for internal configuration
- Positioned directly opposite the former Cineworld site, benefitting from high footfall and proximity to other established leisure operators.