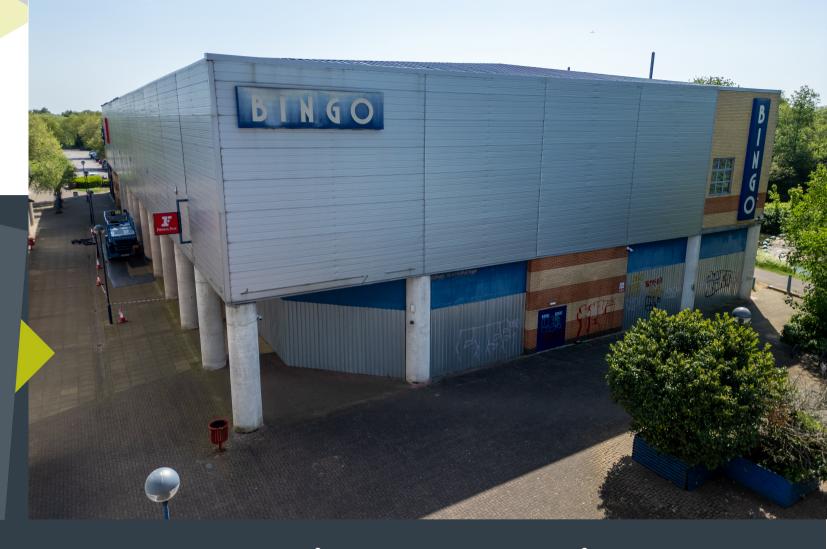

### LOCATION

- 1.8 miles from Bedford Town Centre
- 2.4 miles from Bedford Railway Station
- Situated opposite the former-Cineworld.
- Aspects is also home to Club 2000 Bingo, DW Fitness First & McDonald's.

#### **DESCRIPTION**

- Prominent corner position with extensive wraparound frontage enhances visibility and branding opportunities.
- Versatile accommodation suitable for a range of uses including hospitality, leisure, retail, or experiential concepts.
- Generous ceiling heights and predominantly open-plan layout offer flexibility for internal configuration
- Positioned directly opposite the former Cineworld site, benefitting from high footfall and proximity to other established leisure operators.