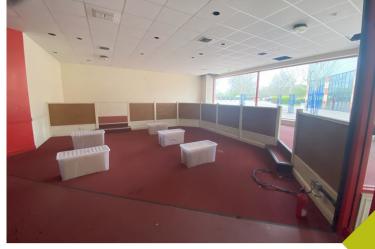

#### **DESCRIPTION**

- Prominent double-fronted unit positioned opposite DW Fitness First and Club 2000 Bingo, with direct frontage onto the main car park, offering high visibility and footfall.
- Ground floor comprises a spacious open-plan retail area, ideal for a variety of leisure or food & beverage uses.
- Rear section includes a fitted kitchen and ancillary areas suitable for staff facilities or storage.
- Additional first-floor space provides further ancillary or storage accommodation, enhancing operational flexibility.