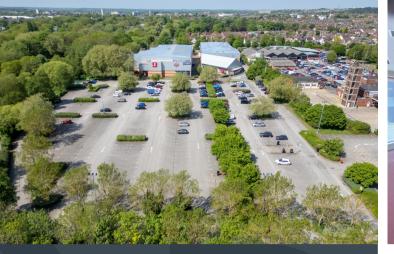

### LOCATION

- 1.8 miles from Bedford Town Centre
- 2.4 miles from Bedford Railway Station
- Situated opposite DW Fitness First
- Aspects is also home to Club 2000 Bingo & McDonald's