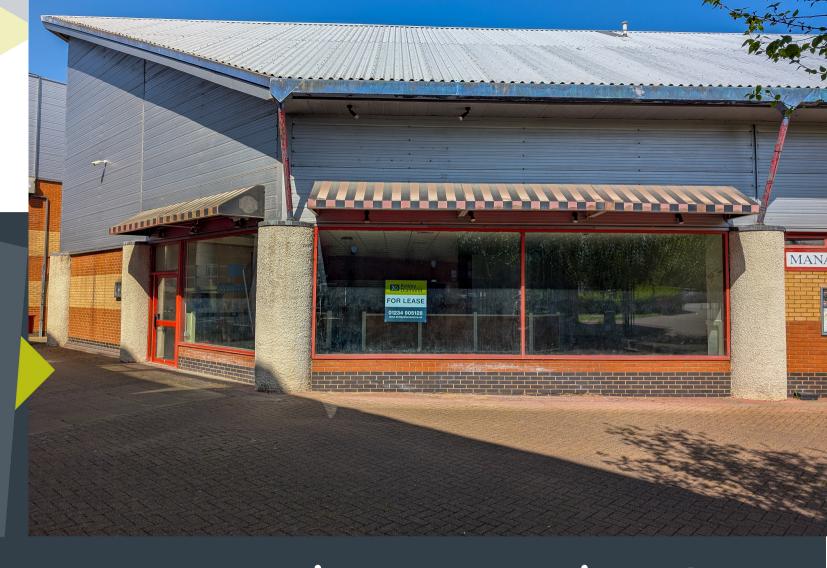

# TO LET

**3,005 Sq Ft** (279.16 Sq M)

- Double frontage
- Open plan retail floor
- Former-commercial kitchen to the rear

#### **DESCRIPTION**

- Prominent double-fronted unit positioned opposite DW Fitness First and Club 2000 Bingo, with direct frontage onto the main car park, offering high visibility and footfall.
- Ground floor comprises a spacious open-plan retail area, ideal for a variety of leisure or food & beverage uses.
- Rear section includes a fitted kitchen and ancillary areas suitable for staff facilities or storage.
- Additional first-floor space provides further ancillary or storage accommodation, enhancing operational flexibility.