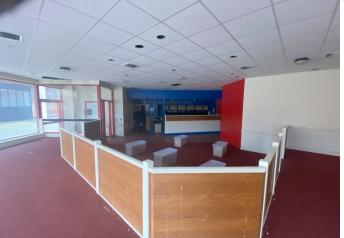

#### **DESCRIPTION**

- Prominent double-fronted unit positioned opposite DW Fitness First and Club 2000 Bingo, with direct frontage onto the main car park, offering high visibility and footfall.
- Ground floor comprises a spacious open-plan retail area, ideal for a variety of leisure or food & beverage uses.
- Rear section includes a fitted kitchen and ancillary areas suitable for staff facilities or storage.
- Additional first-floor space provides further ancillary or storage accommodation, enhancing operational flexibility.