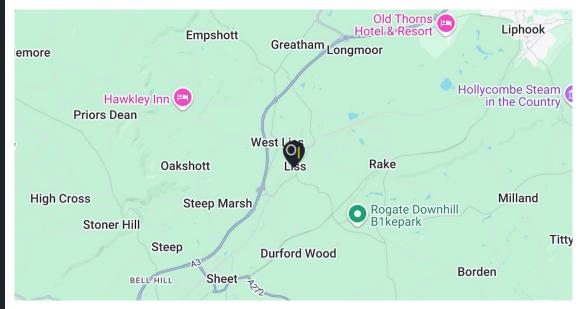

### Location

The property is located in the centre of Liss, located just off the A3, 5 miles north of Petersfield. Liss benefits from regular train services on the fast mainline between London Waterloo and Portsmouth. Journey time to London approx. 70 minutes.