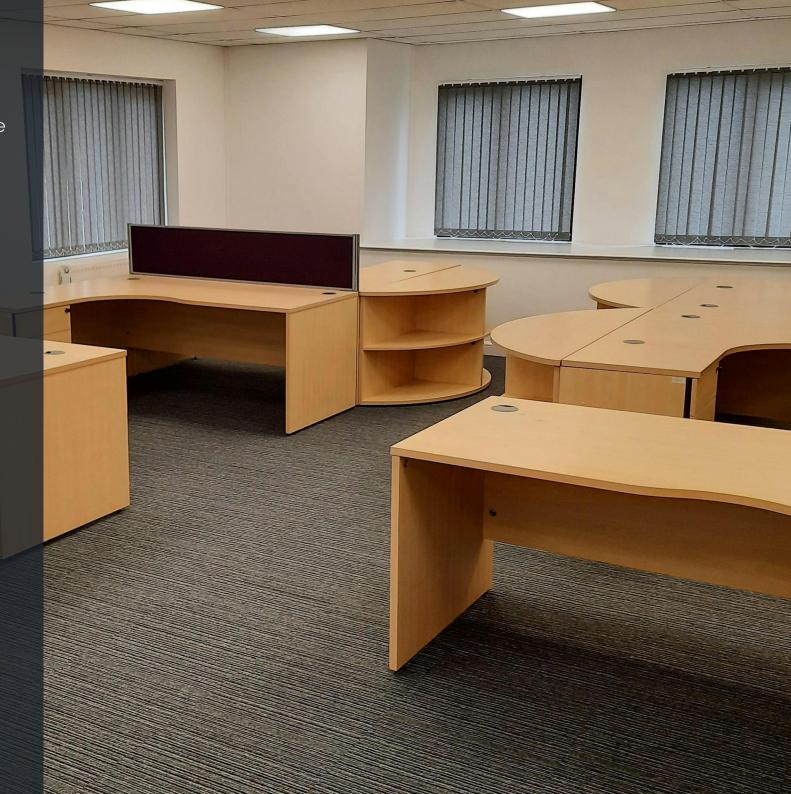

# **Self Contained Office Suite**

- Central Village Location
- Self-Contained Open Plan Office Suite
- Network Cabling
- Central Heating
- Comfort Cooling Cassette
- Suspended Ceiling with Inset Lights
- Small Kitchenette
- Separate Toilet
- 2 Car Spaces

## **Description**

The suite is on the first floor of this two-storey, purpose built building fronting Hillbrow Road.

The suite provides a mix of open plan with a separate meeting room in a centrally heated office with perimeter trunking, suspended ceilings, double glazed windows, blinds and comfort cooling cassette.