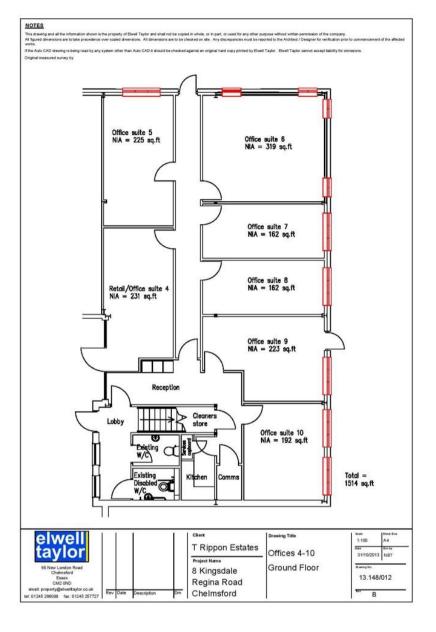

Available to let immediately are Suites 6-9 on the ground floor, which can be let together or individually. The 4 offices are connected via adjoining doors.

The offices benefit from carpets throughout, suspended ceilings with inset lighting, comfort heating and cooling and an intruder alarm.

## ACCOMMODATION

Office 6: 319 sq ft (30 sq m) - 1 parking space, £9,900 + VAT per annum Office 7: 162 sq ft (15 sq m) - 1 parking space, £5,025 + VAT per annum Office 8: 162 sq ft (15 sq m) - 1 parking space, £5,025 + VAT per annum Office 9: 223 sq ft (21 sq m) - 1 parking space, £6,925 + VAT per annum Office 10: 192 sq ft (18 sq m) - 1 parking space, £5,975 + VAT per annum