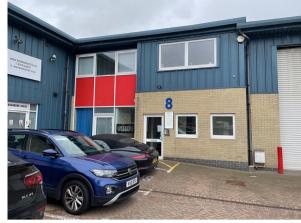

### DESCRIPTION

Kingsdale Business Centre is a modern development of business units with parking.

Unit 8 comprises of a number of office suites on the ground and first floors, with shared kitchen and WCs.