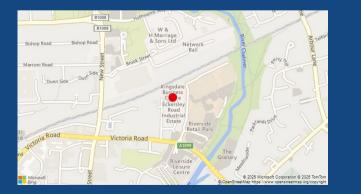

#### LOCATION

Kingsdale Business Centre is situated in Regina Road, which is a turning off Victoria Road within easy walking distance of the city centre, Chelmsford railway station and adjoins the Riverside Retail Park.