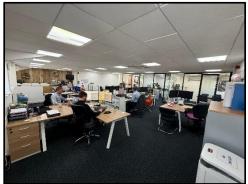

#### **DESCRIPTION**

The unit comprises an end terraced warehouse/industrial unit. Salient features include:-

- Loading door
- Mains services
- High specification ground & first floor offices
- Air conditioning, suspended ceilings with inset lights
   & gas fired central heating
- Mezzanine storage platform
- WC facilities
- 6 parking spaces

#### **ACCOMMODATION**

| Mezzanine store       | 247 sq. ft.   | (22.95 m²)               |
|-----------------------|---------------|--------------------------|
| Total                 | 3,675 sq. ft. | (341.50 m²)              |
| Offices               | 1,541 sq. ft. | (143.16 m <sup>2</sup> ) |
| First Floor Mezzanine |               |                          |
| Warehouse & office    | 2,134 sq. ft. | (198.25 m²)              |
| Ground Floor          |               |                          |