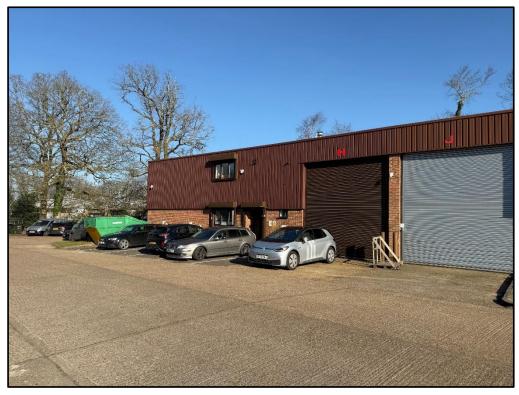

# 17H ALTBARN INDUSTRIAL ESTATE REVENGE ROAD, LORDSWOOD, CHATHAM KENT ME5 8UD

INDUSTRIAL/WAREHOUSE UNIT WITH HIGH QUALITY OFFICES 2,134 SQ. FT. (198.25 M<sup>2</sup>) + FIRST FLOOR MEZZANINE 1,541 SQ. FT. (143.16 M<sup>2</sup>)

#### LOCATION

The unit forms part of the Altbarn Industrial Estate, a development located within Lordswood Industrial Estate, which is approximately 4 miles south of Chatham town centre and 4 miles north from the County town of Maidstone. There is excellent access via the Walderslade Woods Road to the A229 trunk road and Junction 3 of the M2 motorway. From here the M20 (J6) motorway is also easily accessible. The M25 Dartford Crossing and Channel Ports/Tunnel are also accessible.

#### **DESCRIPTION**

The unit comprises an end terraced warehouse/industrial unit. Salient features include:-

- Loading door
- Mains services
- High specification ground & first floor offices
- Air conditioning, suspended ceilings with inset lights
   & gas fired central heating
- Mezzanine storage platform
- WC facilities
- 6 parking spaces