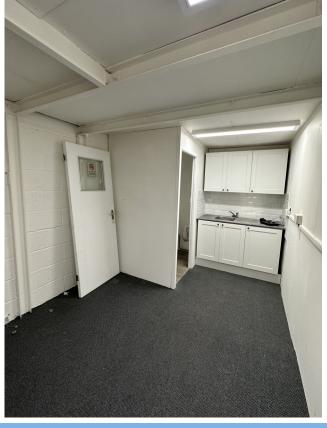

### **DESCRIPTION**

The workshop comprises a single storey workshop with the majority sitting under a pitched asbestos roof which has been over clad with steel profile sheets. The remainder is under a flat asphalt roof. The unit provides an L shaped open plan workshop with a small loading bay, a toilet and a tea point. There are some stud partitions that can be removed if required.

#### **AMENITIES**

- ◆ Recessed LED lighting
- ♦ Suspended ceiling
- ◆ Three phase power
- ♦ Maximum eaves height TBC
- ♦ Electric panel heaters
- ♦ Steel concertina loading door

- ♦ Double swing door
- ♦ Kitchen
- ◆ Toilet
- ♦ Fluorescent lighting
- ◆ Located in a secure gated yard