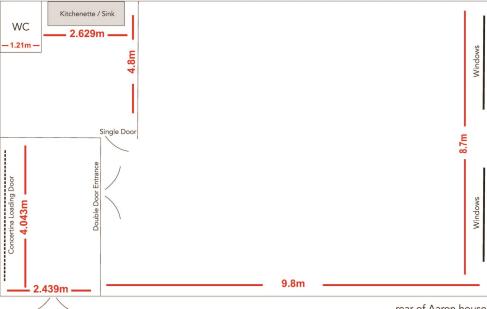

# FLOOR PLAN - for indicative purposes only

Double Door Entrance

rear of Aaron house Island Farm Avenue West Molesey KT8 2RG