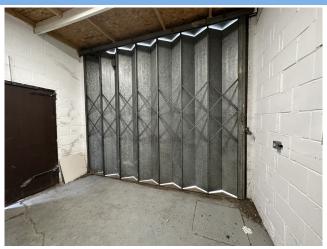

### **DESCRIPTION**

The workshop comprises a single storey workshop with the majority sitting under a pitched asbestos roof which has been over clad with steel profile sheets. The remainder is under a flat asphalt roof. The unit provides an L shaped open plan workshop with a small loading bay, a toilet and a tea point. There are some stud partitions that can be removed if required.

#### **AMENITIES**

- ◆ Recessed LED lighting
- ♦ Suspended ceiling
- ◆ Three phase power
- ♦ Maximum eaves height TBC
- ♦ Electric panel heaters
- ♦ Steel concertina loading door

- ♦ Double swing door
- ♦ Kitchen
- ◆ Toilet
- ♦ Fluorescent lighting
- ◆ Located in a secure gated yard