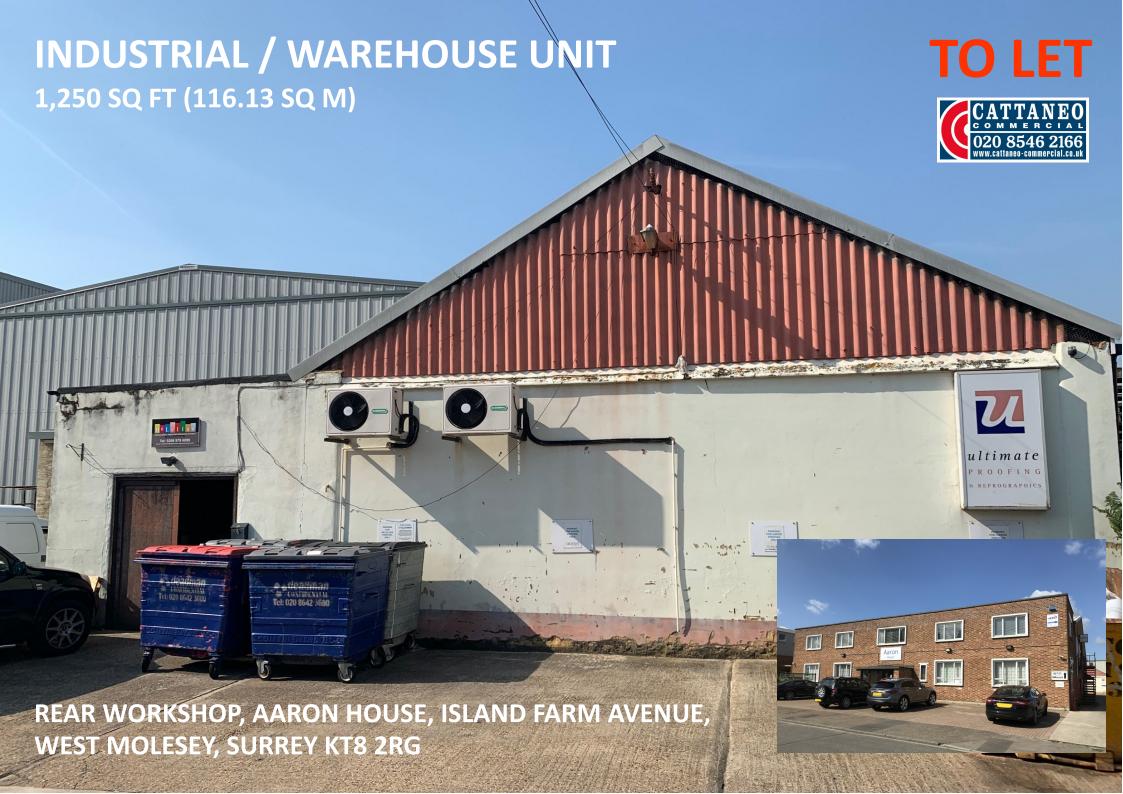

# AARON HOUSE, REAR WORKSHOP, ISLAND FARM AVE, WEST MOLESEY, SURREY KT8 2RG

### **DESCRIPTION**

The workshop comprises a single storey workshop with the majority sitting under a pitched asbestos roof which has been over clad with steel profile sheets. The remainder is under a flat asphalt roof. The unit provides an L shaped open plan workshop with a small loading bay, a toilet and a tea point. There are some stud partitions that can be removed if required.

## **ACCOMMODATION**

Rear Workshop Building: 1,250 sq ft / 116.1 sq m