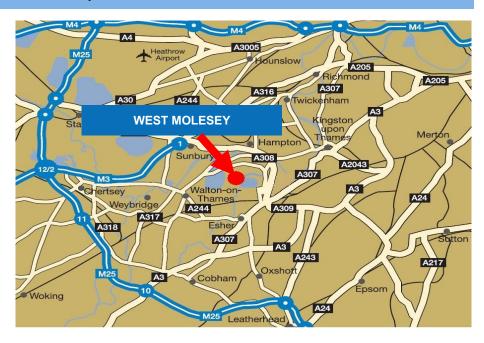

#### LOCATION

The workshop is located in a secure gated yard to the rear of Aaron House which is situated prominently on Island Farm Avenue close to the junction with Island Farm Road, in the heart of the West Molesey Trading Estate. Hampton Court and Hersham Rail Stations are both within easy reach of the property. Junction 1 of the M3 (Sunbury Cross) is within approximately 4 miles providing direct access to Central London, Heathrow Airport and the National Motorway Network.

## **COMMUNICATIONS** (approximate distances)

Central London 17 Miles
Kingston 4.6 Miles
A3 5.2 Miles
Heathrow Airport 9.1 Miles
M3 (J1) 5.8 Miles
M25 (J12) 5.9 Miles
Hersham Railway Station 1.9 Miles