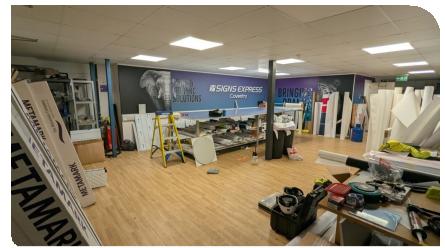

# **Description**

The unit is of steel portal frame construction with brick walls and profile sheet cladding. The unit comprises large ground floor warehouse area with kitchen, bathroom facilities, and downstairs office rooms. A steel stairwell leads up to two good sized office spaces directly above accessed via the warehouse. The unit also benefits from gas blow heater and manually operated steel roller shutter door and an eaves height of 6m. Externally there is an ample loading area along with allocated parking for 3 cars.