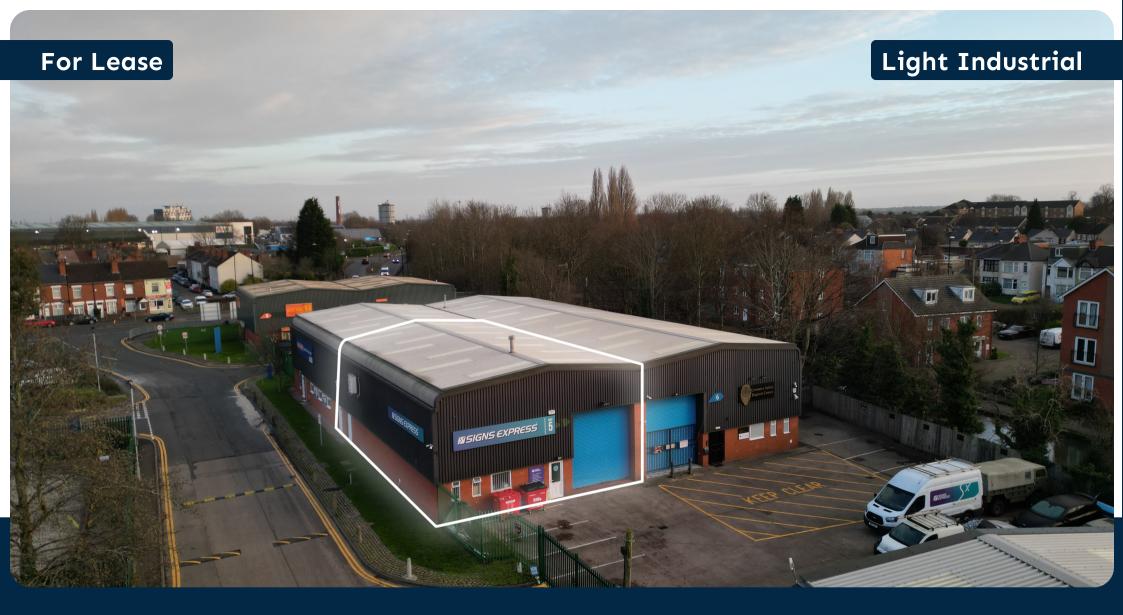

# Central City Unit 5 Red Lane, Coventry CV6 5RY

- £30,500 Per Annum

#### Location

Central City Industrial Estate is located in close proximity to Coventry city centre (0.5 miles to the south west) and provides excellent access to the motorway network via the A444 (Phoenix Way) dual carriageway. In turn this provides easy access to the M6 junction 3 (3.5 miles to the north east) and all other major networks.

# **Description**

The unit is of steel portal frame construction with brick walls and profile sheet cladding. The unit comprises large ground floor warehouse area with kitchen, bathroom facilities, and downstairs office rooms. A steel stairwell leads up to two good sized office spaces directly above accessed via the warehouse. The unit also benefits from gas blow heater and manually operated steel roller shutter door and an eaves height of 6m. Externally there is an ample loading area along with allocated parking for 3 cars.