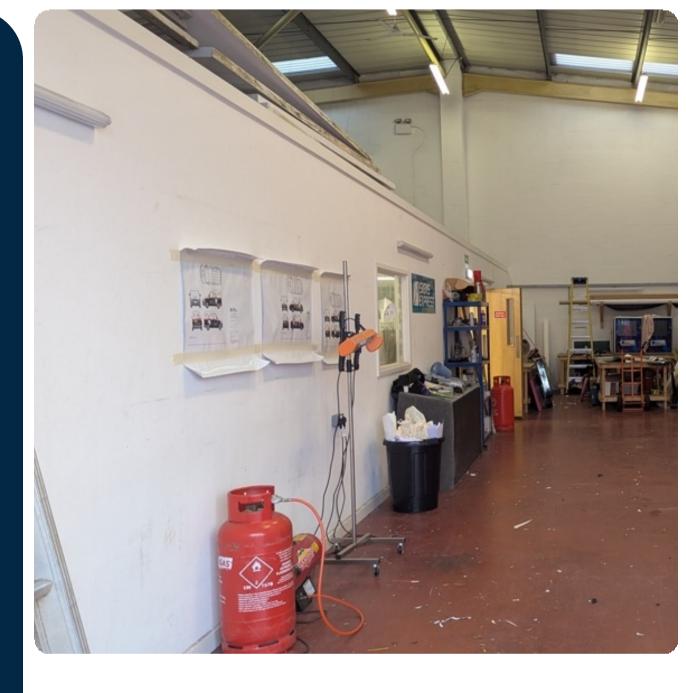

# **Description**

The unit is of steel portal frame construction with brick walls and profile sheet cladding. The unit comprises large ground floor warehouse area with kitchen, bathroom facilities, and downstairs office rooms. A steel stairwell leads up to two good sized office spaces directly above accessed via the warehouse. The unit also benefits from gas blow heater and manually operated steel roller shutter door and an eaves height of 6m. Externally there is an ample loading area along with allocated parking for 3 cars.