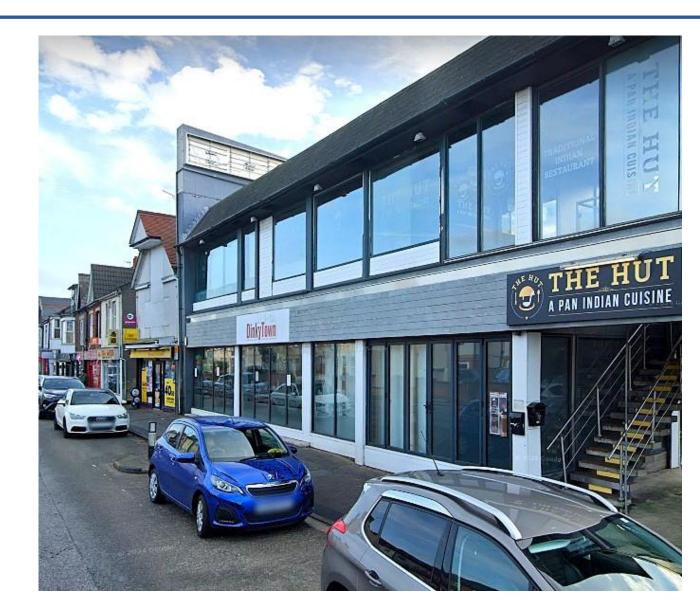

## **Property Description:**

Comprises large former childcare premises arranged over ground floor. The property benefits from triple frontage and provides the following accommodation and dimensions:

Ground Floor: 210 sq m (2,260 sq ft)

Open plan retail, play rooms, kitchen, storage, wc