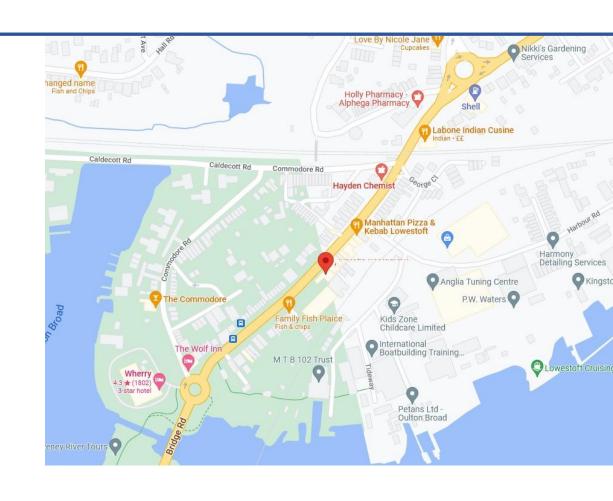

### Location:

Oulton Broad is a suburb and electoral ward of Lowestoft in Suffolk, England, located 2 miles (3.2 km) west of the centre of the town. The property is located within walking distance to Oulton Broad North Rail Station. Occupiers close by include number of local traders including café, takeaways`, estate agent, hair saloon, amongst others.