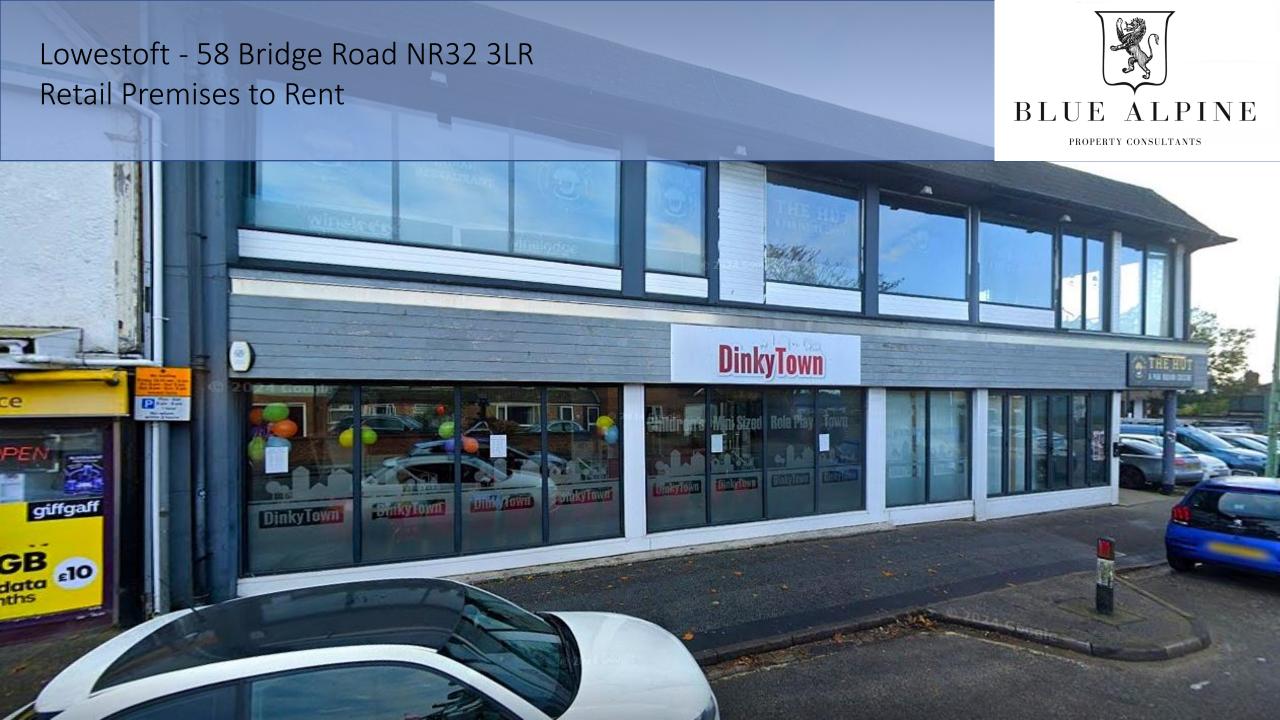

# Lowestoft - 58 Bridge Road NR32 3LR Retail Premises to Rent

## **Property Description:**

Comprises large former childcare premises arranged over ground floor. The property benefits from triple frontage and provides the following accommodation and dimensions:

Ground Floor: 210 sq m (2,260 sq ft)

Open plan retail, play rooms, kitchen, storage, wc