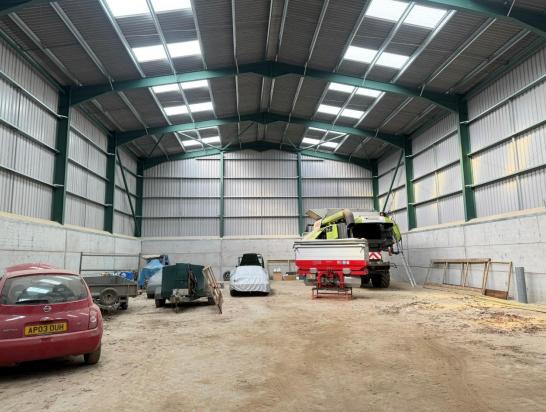

ELECTRIC ROLLER
SHUTTER LOADING DOOR

**CONCRETE FLOOR** 

AMPLE LOADING & PARKING

3 MILES NORTH OF WYMONDHAM

Units 7 & 8, Church Farm, Carleton Forehoe, Norwich, NR9 4AL

The property is situated at Church Farm in the village of Carleton Forehoe which is located 9 miles west of Norwich and 3 miles north of Wymondham. Access to Norwich is via the B1108 Watton Road which lies to the north of the property and to Wymondham and the A11 via Barnham Broom Road.

## **Description**

The property is a steel portal frame building with part steel clad and part blockwork elevations under a pitched roof with roof lights. An electric roller shutter loading door provides access and the unit benefits from a minimum eaves height of 8.3m to the haunch and 10m to the apex.