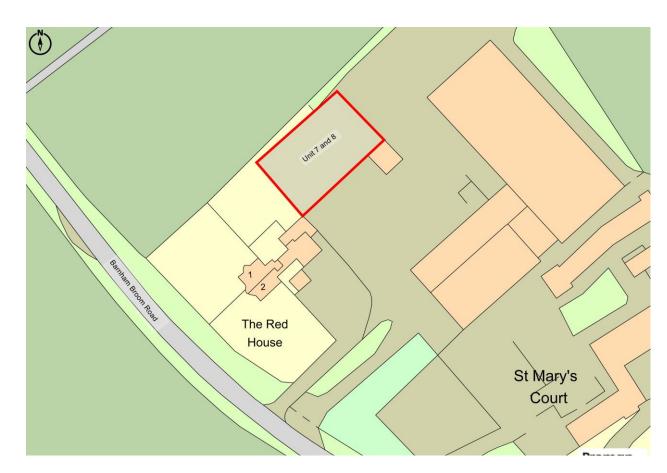

ELECTRIC ROLLER
SHUTTER LOADING DOOR

**CONCRETE FLOOR** 

AMPLE LOADING & PARKING

3 MILES NORTH OF WYMONDHAM

Units 7 & 8, Church Farm, Carleton Forehoe, Norwich, NR9 4AL

The property is situated at Church Farm in the village of Carleton Forehoe which is located 9 miles west of Norwich and 3 miles north of Wymondham. Access to Norwich is via the B1108 Watton Road which lies to the north of the property and to Wymondham and the A11 via Barnham Broom Road.

## Units 7 & 8, Church Farm, Carleton Forehoe, Norwich, NR9 4AL