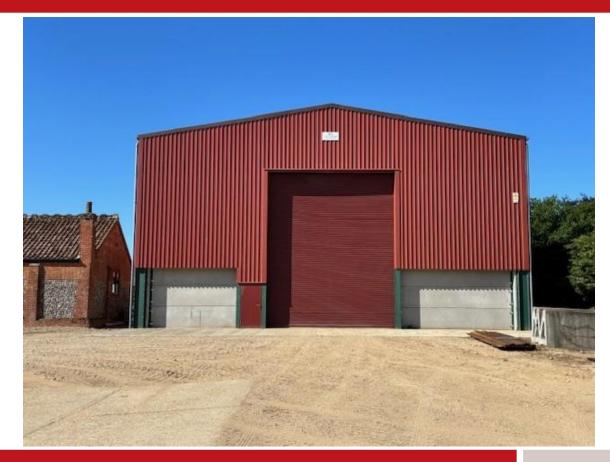

## **Description**

The property is a steel portal frame building with part steel clad and part blockwork elevations under a pitched roof with roof lights. An electric roller shutter loading door provides access and the unit benefits from a minimum eaves height of 8.3m to the haunch and 10m to the apex.

The property can be split to provide 2 units of approx. 2,500 sq ft, each with its own loading door.