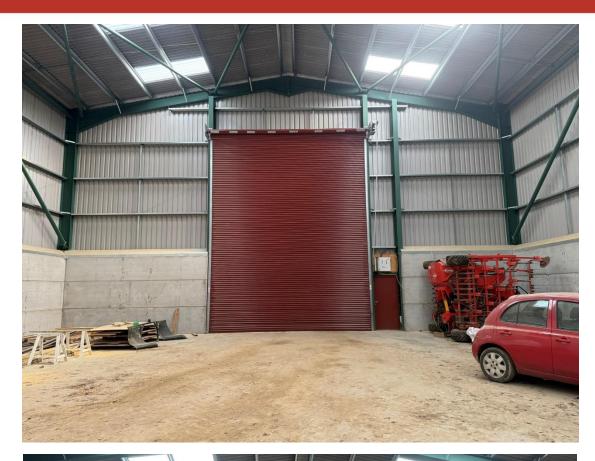

## **Description**

The property is a steel portal frame building with part steel clad and part blockwork elevations under a pitched roof with roof lights. An electric roller shutter loading door provides access and the unit benefits from a minimum eaves height of 8.3m to the haunch and 10m to the apex.

The property can be split to provide 2 units of approx. 2,500 sq ft, each with its own loading door.