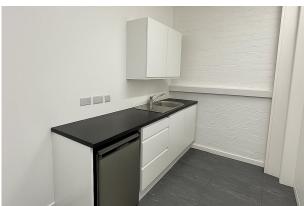

### Description

The property comprises approximately 1,104 sqft of newly refurbished first-floor office space. It features new carpeting throughout and freshly painted walls, creating a clean and professional finish. The layout is predominantly open plan, complemented by a separate meeting room, two toilets, and a kitchenette area. The space benefits from air conditioning, providing a comfortable working environment. Access is via a secure video entry phone, with the main entrance located on the ground floor. There is also a rear fire escape and a small balcony area.