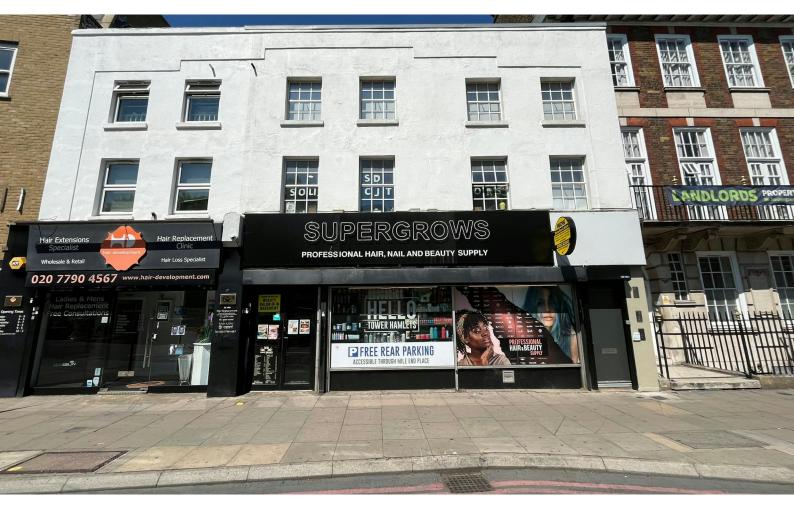

# Unit 2, 249-251 Mile End Road, London, E1 4BJ

A newly refurbished open plan first floor office space situated in a excellent location in the heart of East London.

- Available immediately on a new lease
- Close to Stepney Green underground Station

#### Location

The property is located on Mile End Road, approximately 100 meters from Stepney Green Underground Station, which provides access to the District and Hammersmith & City lines. The City of London is just a short train journey away. The area benefits from a vibrant and bustling local environment, with nearby amenities including St Mary's University, Mile End Park, as well as a range of cafés, bars, and restaurants. Several bus routes also operate along this stretch, offering convenient links to both East London and the City.