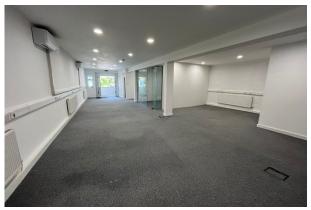

### Description

The property comprises approximately 1,104 sqft of newly refurbished first-floor office space. It features new carpeting throughout and freshly painted walls, creating a clean and professional finish. The layout is predominantly open plan, complemented by a separate meeting room, two toilets, and a kitchenette area. The space benefits from air conditioning, providing a comfortable working environment. Access is via a secure video entry phone, with the main entrance located on the ground floor. There is also a rear fire escape and a small balcony area.