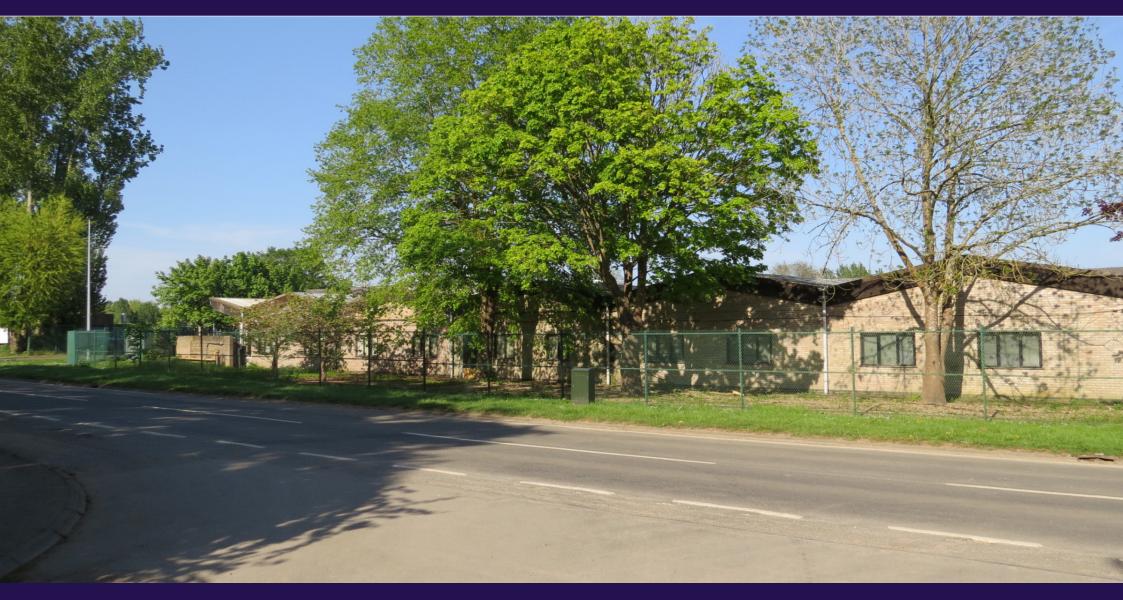

#### The Main Building

Fronting the estate, the main building comprises a terrace of industrial units, with the benefit of car parking to the front of the unit. The property provides pedestrian access; however, the construction of the building allows the loading access to be provided at one end of the building. Internally, the building has been partitioned to provide various storage rooms and a larger work area at one end. This allows the building to be either used as offices or the partitions to be removed and create a single storage unit. The building has been provided with suspended ceiling to allow for a labour intensive business, however this can be removed to create an increased floor to ceiling height.

#### Storage Unit

A lock-up storage unit suitable for additional storage of materials / good etc for a business or to provide personal storage. Located on the Marina the unit is also situated in an attractive location with the benefit of the outlook onto the water.