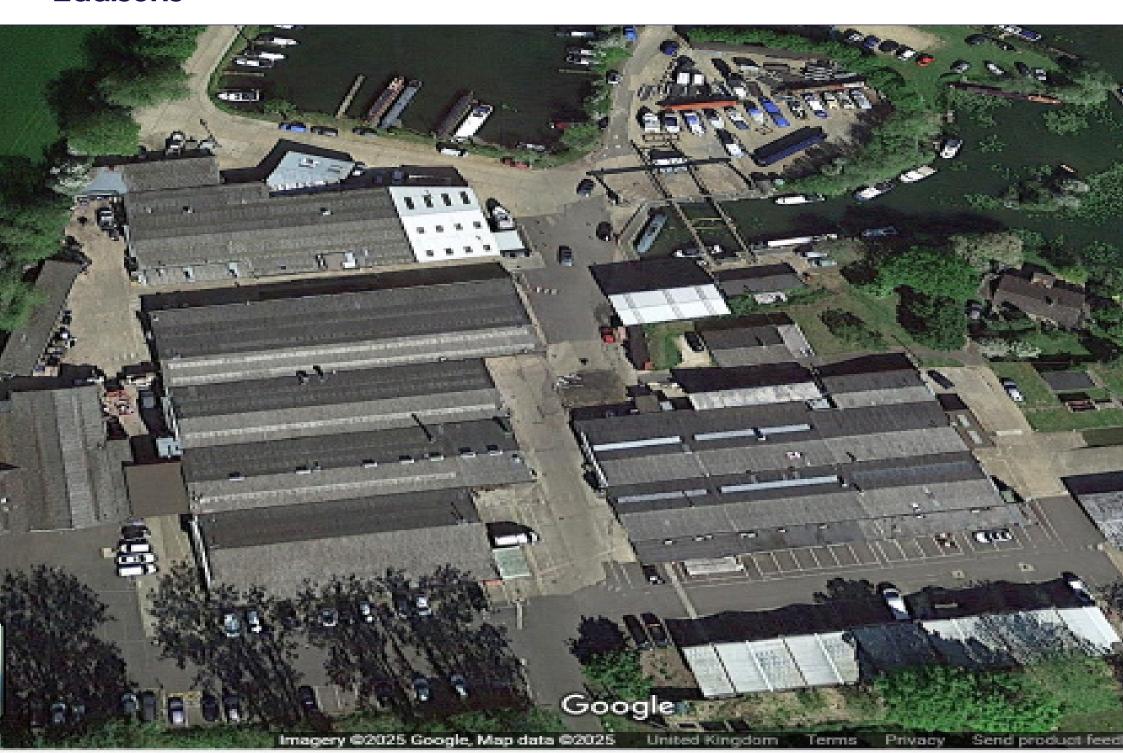

#### The Main Building

Fronting the estate, the main building comprises a terrace of industrial units, with the benefit of car parking to the front of the unit. The property provides pedestrian access; however, the construction of the building allows the loading access to be provided at one end of the building. Internally, the building has been partitioned to provide various storage rooms and a larger work area at one end. This allows the building to be either used as offices or the partitions to be removed and create a single storage unit. The building has been provided with suspended ceiling to allow for a labour intensive business, however this can be removed to create an increased floor to ceiling height.

#### Storage Unit

A lock-up storage unit suitable for additional storage of materials / good etc for a business or to provide personal storage. Located on the Marina the unit is also situated in an attractive location with the benefit of the outlook onto the water.