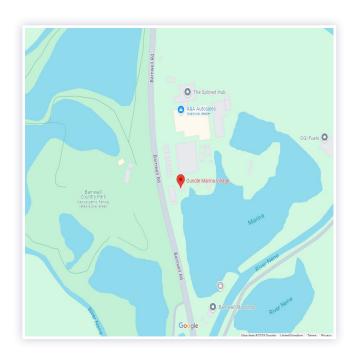

### Location

The property is situated on the edge of the market town of Oundle in Northamptonshire. Located just off the A605 linking Peterborough to the A14 at Thrapston, the property benefits from good communication to both the A1 motorwy and the A14.

Oundle Marina is located approximately 0.75 miles south of the hstoric town of Oundle. Access to the site is off Barnewell Road which links the town centre with the A605 Oundle bypass to the south.