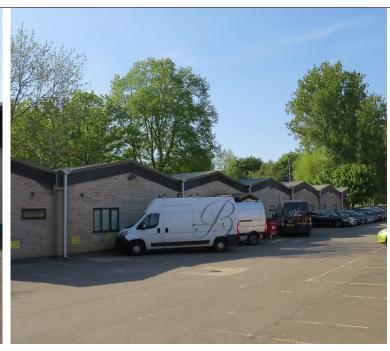

#### The Main Building

Fronting the estate, the main building comprises a terrace of industrial units, with the benefit of car parking to the front of the unit. The property provides pedestrian access; however, the construction of the building allows the loading access to be provided at one end of the building. Internally, the building has been partitioned to provide various storage rooms and a larger work area at one end. This allows the building to be either used as offices or the partitions to be removed and create a single storage unit. The building has been provided with suspended ceiling to allow for a labour intensive business, however this can be removed to create an increased floor to ceiling height.

#### **Accommodation**

Areas are provided on a gross internal area basis;

| Area                                | m <sup>2</sup> | ft <sup>2</sup> |
|-------------------------------------|----------------|-----------------|
| Ground Floor - Office/Storage/Light | 325.93         | 3,058           |
| industry                            |                |                 |