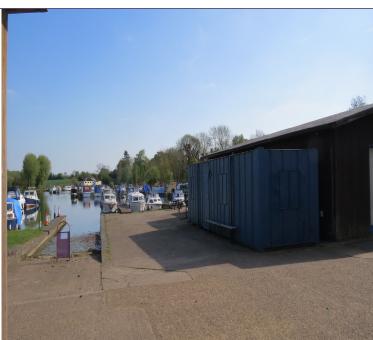

### Location

The property is situated on the edge of the market town of Oundle in Northamptonshire. Located just off the A605 linking Peterborough to the A14 at Thrapston, the property benefits from good communication to both the A1 motorwy and the A14.

Oundle Marina is located approximately 0.75 miles south of the hstoric town of Oundle. Access to the site is off Barnewell Road which links the town centre with the A605 Oundle bypass to the south.