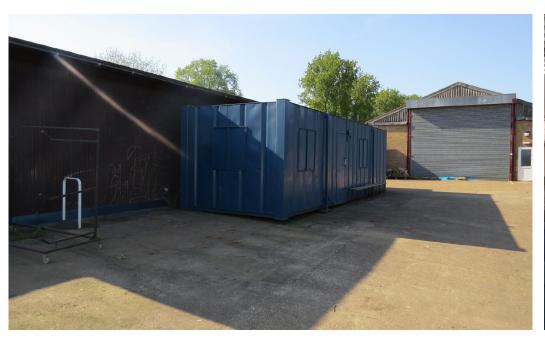

#### Storage Unit

A lock-up storage unit suitable for additional storage of materials / good etc for a business or to provide personal storage. Located on the Marina the unit is also situated in an attractive location with the benefit of the outlook onto the water.