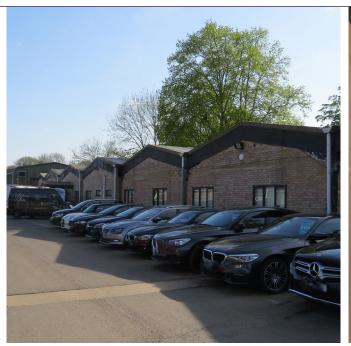

#### The Main Building

Fronting the estate, the main building comprises a terrace of industrial units, with the benefit of car parking to the front of the unit. The property provides pedestrian access; however, the construction of the building allows the loading access to be provided at one end of the building. Internally, the building has been partitioned to provide various storage rooms and a larger work area at one end. This allows the building to be either used as offices or the partitions to be removed and create a single storage unit. The building has been provided with suspended ceiling to allow for a labour intensive business, however this can be removed to create an increased floor to ceiling height.

#### **Accommodation**

Areas are provided on a gross internal area basis;

| Area                                | m <sup>2</sup> | ft <sup>2</sup> |
|-------------------------------------|----------------|-----------------|
| Ground Floor - Office/Storage/Light | 325.93         | 3,058           |
| industry                            |                |                 |