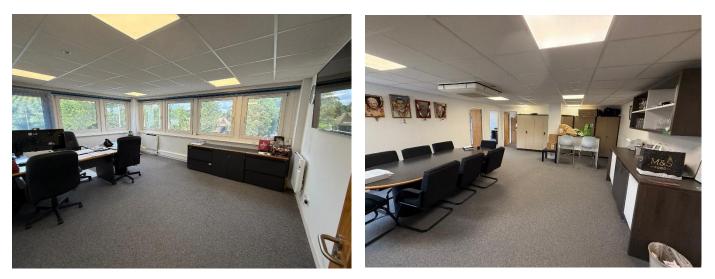

## DESCRIPTION

The second floor suite provides structurally open plan accommodation, arranged as a reception/meeting room and 3 private offices, separated by stud partitioning. There is excellent natural light with windows on 3 sides, as well as suspended ceilings with recessed LED lighting. The accommodation benefits from air conditioning units in the ceiling, as well as wall mounted electric heating and cooling units. There is a kitchen available shared with the adjoining office, and wc facilities on first and second floors.