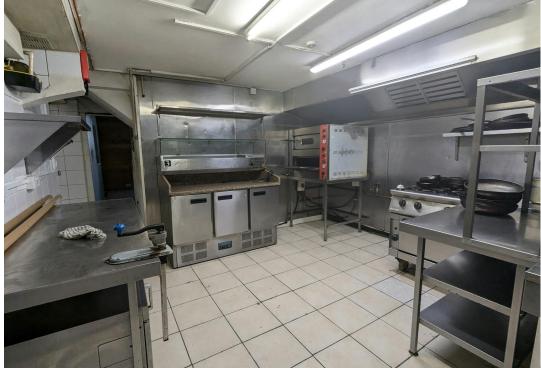

## Description

The ground floor premises is located within the full detached site with access available from both front from and rear. The subject unit benefits from existing extraction elements supported by kitchen facilities with multiple W/C facilities located towards the rear. There is florescent tube lighting throughout with tiles flooring, double glazed windows, three phase power and A/C also being present. Up to eight parking spaces are located in the rear forecourt.

#### Accommodation

| Name                       | sq ft    | sq m   | Availability |
|----------------------------|----------|--------|--------------|
| Ground - Main trading area | 1,053.79 | 97.90  | Available    |
| Ground - Kitchen           | 226.26   | 21.02  | Available    |
| Ground - Anxillary storage | 81.16    | 7.54   | Available    |
| Ground - W/C               | 77.71    | 7.22   | Available    |
| Total                      | 1,438.92 | 133.68 |              |