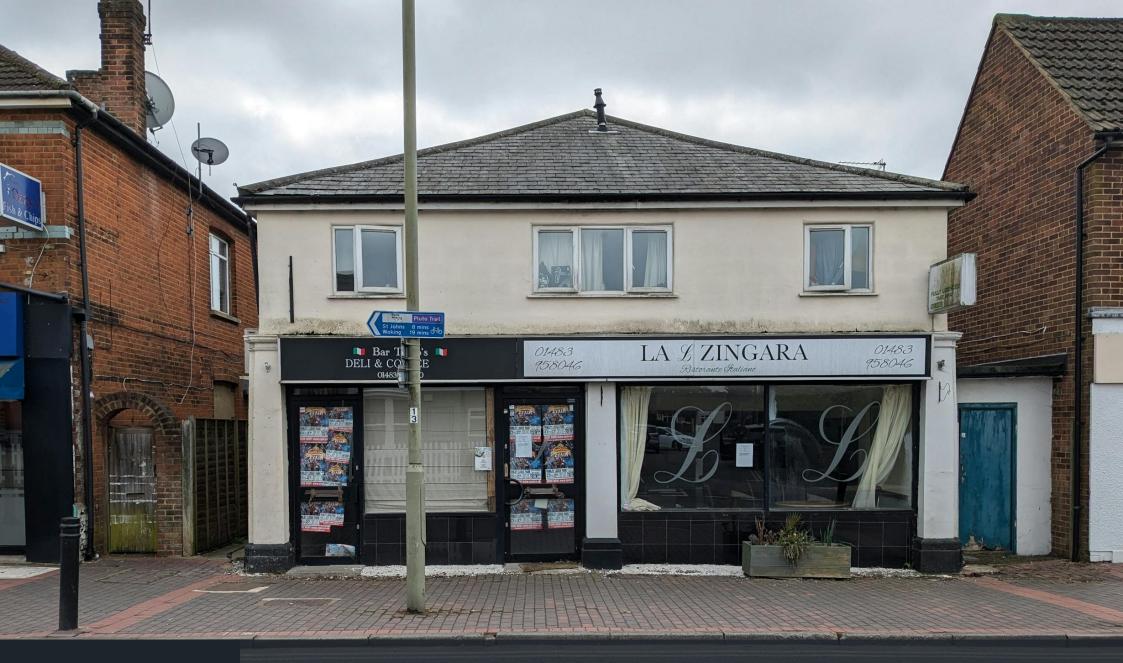

The Top States

42-44, High Street, Knaphill, GU21 2PY TO LET | 1,053.79 SQ FT (97.90 SQ M)

#### Location

The subject property is located along the busy High Street of Knaphill, a village that forms the suburban area on the periphery of Woking. The property is approximately three miles from Woking Town Centre and 27 miles from Central London.

Located opposite the junction with Highclere Road surrounded by a variety of local traders and amongst such multiples as The Co-Op, Boots Chemist, Lloyds Bank and Dominos.