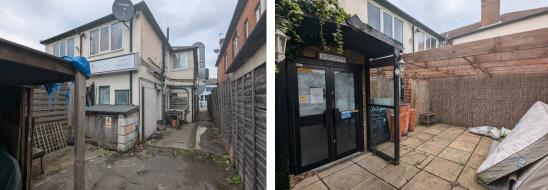

## Description

The ground floor premises is located within the full detached site with access available from both front from and rear. The subject unit benefits from existing extraction elements supported by kitchen facilities with multiple W/C facilities located towards the rear. There is florescent tube lighting throughout with tiles flooring, double glazed windows, three phase power and A/C also being present. Up to eight parking spaces are located in the rear forecourt.