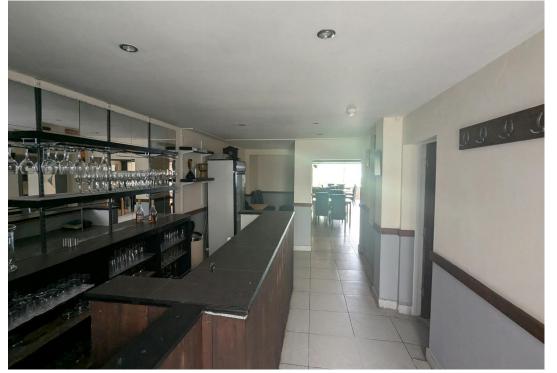

## Description

The ground floor premises is located within the full detached site with access available from both front from and rear. The subject unit benefits from existing extraction elements supported by kitchen facilities with multiple W/C facilities located towards the rear. There is florescent tube lighting throughout with tiles flooring, double glazed windows, three phase power and A/C also being present. Up to eight parking spaces are located in the rear forecourt.

#### Accommodation

| Name                       | sq ft    | sq m   | Availability |
|----------------------------|----------|--------|--------------|
| Ground - Main trading area | 1,053.79 | 97.90  | Available    |
| Ground - Kitchen           | 226.26   | 21.02  | Available    |
| Ground - Anxillary storage | 81.16    | 7.54   | Available    |
| Ground - W/C               | 77.71    | 7.22   | Available    |
| Total                      | 1,438.92 | 133.68 |              |