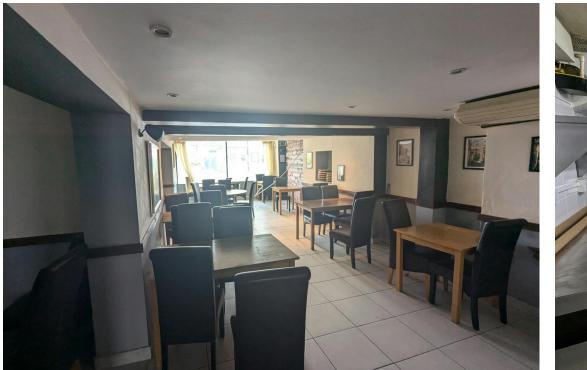

## Description

The ground floor premises is located within the full detached site with access available from both front from and rear. The subject unit benefits from existing extraction elements supported by kitchen facilities with multiple W/C facilities located towards the rear. There is florescent tube lighting throughout with tiles flooring, double glazed windows, three phase power and A/C also being present. Up to eight parking spaces are located in the rear forecourt.

#### Accommodation

| Name                       | sq ft    | sq m   | Availability |
|----------------------------|----------|--------|--------------|
| Ground - Main trading area | 1,053.79 | 97.90  | Available    |
| Ground - Kitchen           | 226.26   | 21.02  | Available    |
| Ground - Anxillary storage | 81.16    | 7.54   | Available    |
| Ground - W/C               | 77.71    | 7.22   | Available    |
| Total                      | 1,438.92 | 133.68 |              |