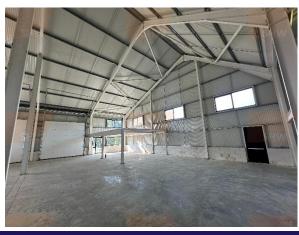

#### DESCRIPTION

- First phase of new business park
- Units available from 1,916 sq ft with option for 500 sq ft mezzanines
- Ability to merge multiple units up to 15,000 sq ft
- Larger units are also available on a design & build basis
- Min eaves heights to steel of 5m, rising to 9.4m
- Loading doors of 4m high x 3.8m wide
- Gas supply & 3-phase supply including solar panels

Individual units measure 10.3m wide x 17.3m deep Mezzanine options of 5.3m wide x 8.7m deep