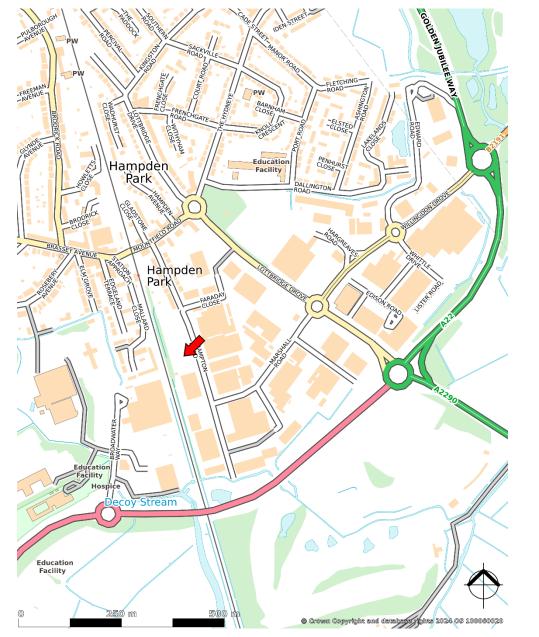

## LOCATION

Established business district of Eastbourne, just off Lottbridge Drove, adjacent to the A22/A27 road network. Hampden Park Railway Station is within walking distance and nearby occupiers include David Lloyd Leisure, Currys, Aldi, B&Q, Dunelm, & Costa Coffee.