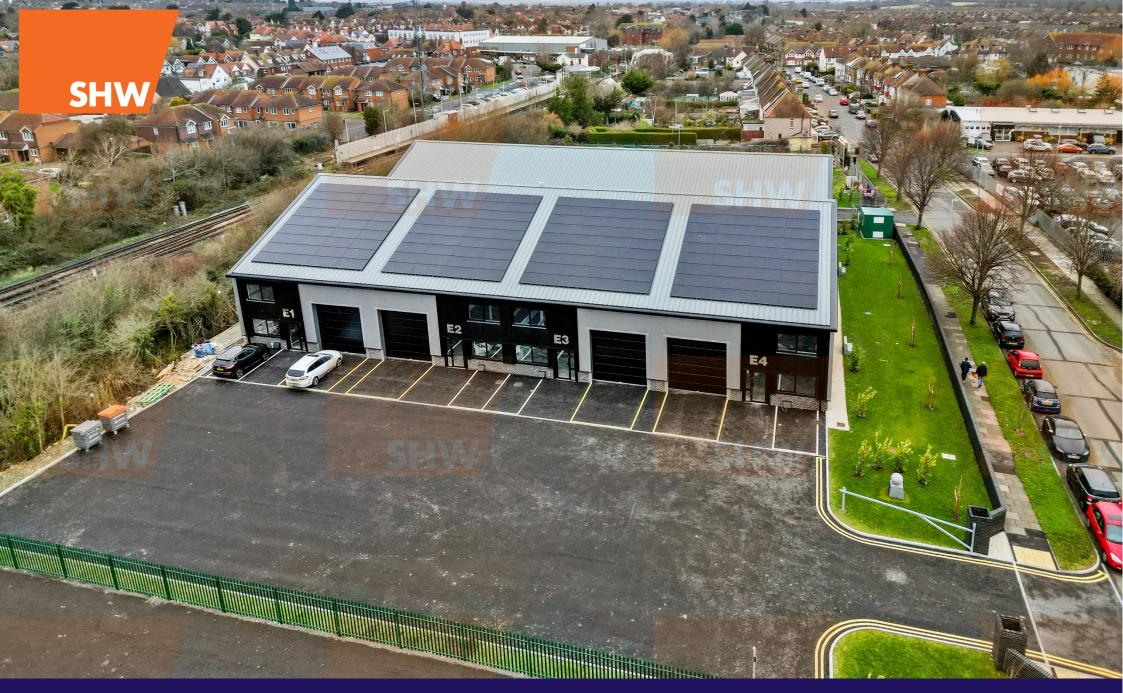

**TO LET NEW UNITS – FROM 1,916 SQ FT FOOTPRINT (+ MEZZ & ABILITY TO COMBINE)** ROSEBURY BUSINESS PARK, BRAMPTON ROAD, EASTBOURNE BN22 9AQ

#### DESCRIPTION

- First phase of new business park
- Units available from 1,916 sq ft with option for 500 sq ft mezzanines
- Ability to merge multiple units up to 15,000 sq ft
- Larger units are also available on a design & build basis
- Min eaves heights to steel of 5m, rising to 9.4m
- Loading doors of 4m high x 3.8m wide
- Gas supply & 3-phase supply including solar panels

## LOCATION

Established business district of Eastbourne, just off Lottbridge Drove, adjacent to the A22/A27 road network. Hampden Park Railway Station is within walking distance and nearby occupiers include David Lloyd Leisure, Currys, Aldi, B&Q, Dunelm, & Costa Coffee.