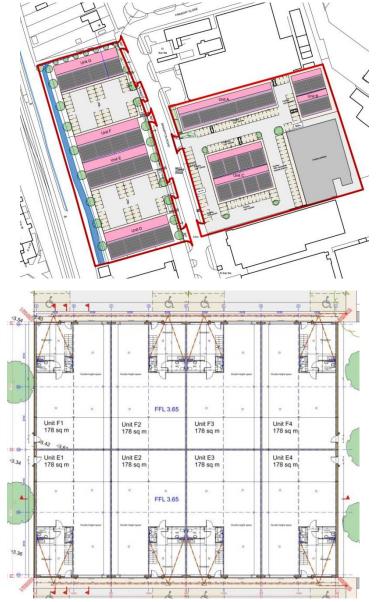

## AVAILABILITY (GIA)

|                                        | (+)   |       |
|----------------------------------------|-------|-------|
|                                        | SQ FT | SQ M  |
| Block E Footp                          | rints |       |
| E1                                     | LE    | T     |
| E2                                     | 1,916 | 178   |
| E3                                     | UNDER | OFFER |
| E4                                     | UNDER | OFFER |
| Block F Footp                          | rints |       |
| F1                                     | LE    | T     |
| F2                                     | 1,916 | 178   |
| F3                                     | 1,916 | 178   |
| F4                                     | UNDER | OFFER |
| 1 11 1 1 1 1 1 1 1 1 1 1 1 1 1 1 1 1 1 | 10.0  |       |

Individual units measure 10.3m wide x 17.3m deep Mezzanine options of 5.3m wide x 8.7m deep