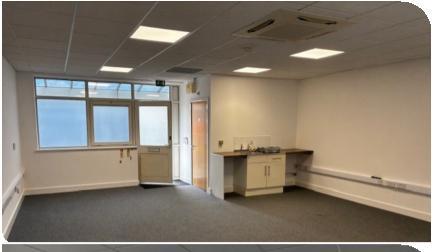

# Description

Suite 16 Athena Court is a first floor office on a select prime development in a courtyard setting containing modern buildings to a high standard. The offices feature LG3 lighting, ceiling mounted heating/cooling, perimeter trunking, kitchenette and WC facilities. Prominently located on Athena Drive, Tachbrook Park. Suite 16 includes 2 allocated parking spaces.