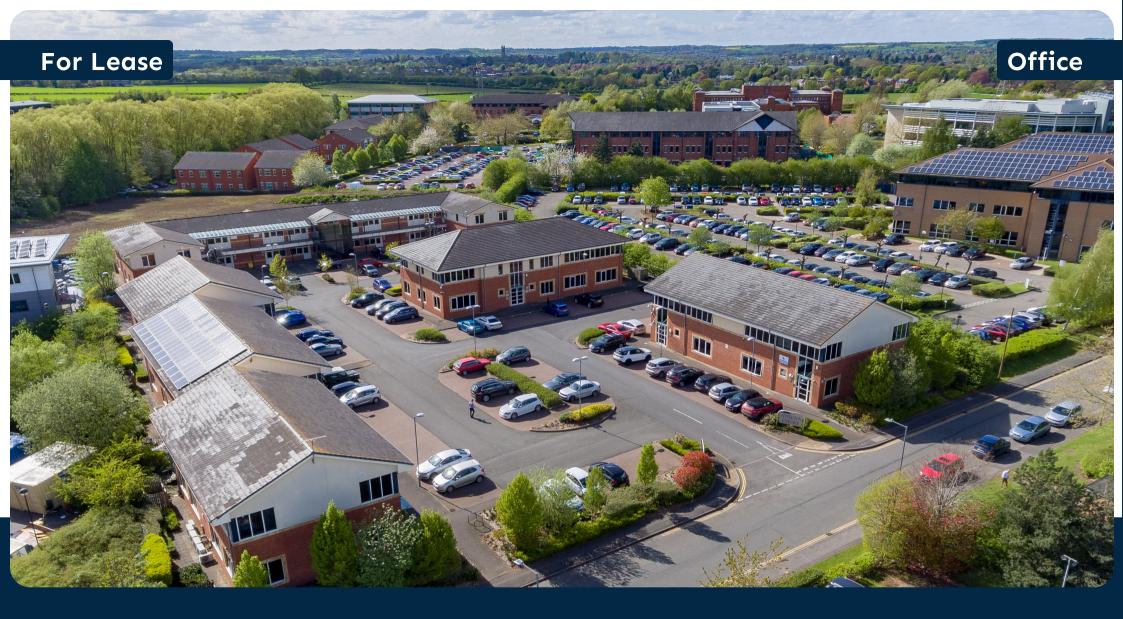

#### Location

Athena Court is an attractive courtyard office development located on Athena Drive, Tachbrook Park. The business park is within close proximity to Junctions 13 and 14 of the M40 motorway along with being walking distance to Learnington Retail Park.

# Description

Suite 16 Athena Court is a first floor office on a select prime development in a courtyard setting containing modern buildings to a high standard. The offices feature LG3 lighting, ceiling mounted heating/cooling, perimeter trunking, kitchenette and WC facilities. Prominently located on Athena Drive, Tachbrook Park. Suite 16 includes 2 allocated parking spaces.