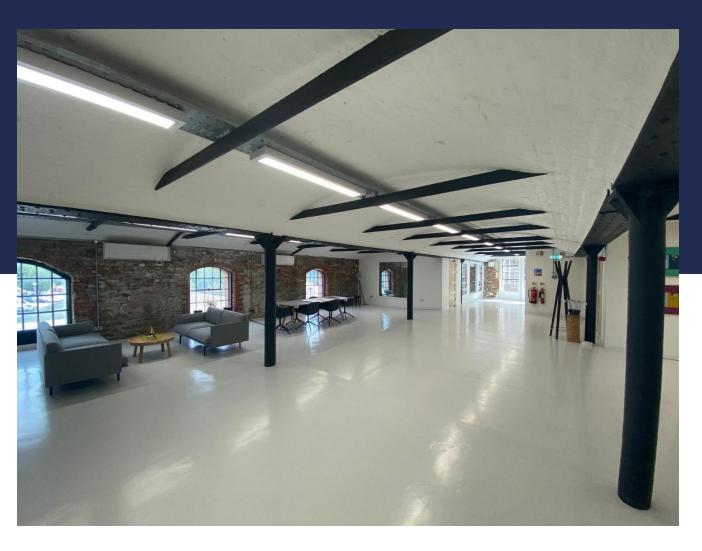

#### **Description**

The building dates back to the late 1800s and provides an abundance of character in a central location. The suite has been refurbished to incorporate a contemporary design complimenting the rustic feel and character features of the building.

The space has been comprehensively refurbished to include the following;

- Comfort cooling
- LED lighting
- Fitted kitchen
- Large board room
- Demised WCs and shower facilities
- Lift opening onto floor
- Exposed brickwork finish and original historic features