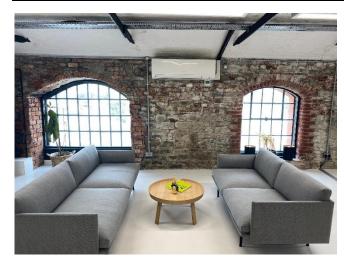

#### **Description**

The building dates back to the late 1800s and provides an abundance of character in a central location. The suite has been refurbished to incorporate a contemporary design complimenting the rustic feel and character features of the building.

The space has been comprehensively refurbished to include the following;

- Comfort cooling
- LED lighting
- Fitted kitchen
- Large board room
- Demised WCs and shower facilities
- Lift opening onto floor
- Exposed brickwork finish and original historic features