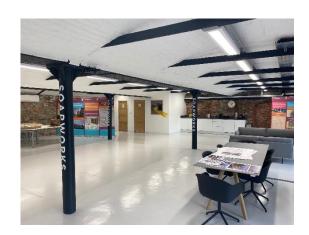

#### **Description**

The building dates back to the late 1800s and provides an abundance of character in a central location. The suite has been refurbished to incorporate a contemporary design complimenting the rustic feel and character features of the building.

The space has been comprehensively refurbished to include the following;

- Comfort cooling
- LED lighting
- Fitted kitchen
- Large board room
- Demised WCs and shower facilities
- Lift opening onto floor
- Exposed brickwork finish and original historic features