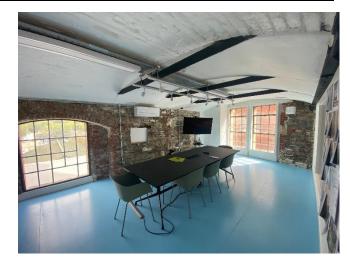

#### **Description**

The building dates back to the late 1800s and provides an abundance of character in a central location. The suite has been refurbished to incorporate a contemporary design complimenting the rustic feel and character features of the building.

The space has been comprehensively refurbished to include the following;

- Comfort cooling
- LED lighting
- Fitted kitchen
- Large board room
- Demised WCs and shower facilities
- Lift opening onto floor
- Exposed brickwork finish and original historic features