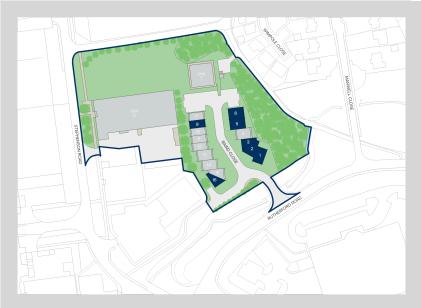

The units are generally open plan in nature, offering suspended ceilings, carpeted floors, glazing to the front and rear, LED lighting, wall mounted heaters, a tea point and W/C facilities. Externally, the development is attractively landscaped with dedicated parking.

#### Location

Situated in Washington, Baird Close is strategically positioned between the two main arterial roads running through the North East - the A1(M) and A19 - providing easy access to the wider region. The development is close to the A195 Northumberland way, A1231 Sunderland Highway and A194(M), all within 3 miles of the units.