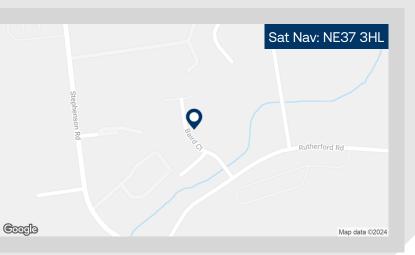

#### Baird Close, Washington, NE37 3HL

#### Location

Situated in Washington, Baird Close is strategically positioned between the two main arterial roads running through the North East - the A1(M) and A19 - providing easy access to the wider region. The development is close to the A195 Northumberland way, A1231 Sunderland Highway and A194(M), all within 3 miles of the units.