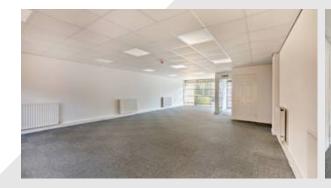

#### Description

The estate offers semi-detached, self-contained units of steel frame construction with brick and clad elevations under a pitched roof. The recently refurbished units and are ideal for office, light industrial or production use.

The units are generally open plan in nature, offering suspended ceilings, carpeted floors, glazing to the front and rear, LED lighting, wall mounted heaters, a tea point and W/C facilities. Externally, the development is attractively landscaped with dedicated parking.