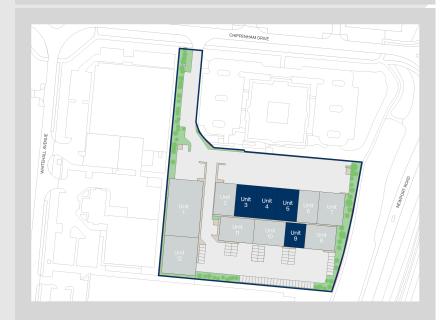

# Accommodation:

| Unit       | Property Type | Size (sq ft) | Availability | Rent       |
|------------|---------------|--------------|--------------|------------|
| Unit 9     | Warehouse     | 3,900        | Immediately  | £3,760 PCM |
| Unit 3     | Warehouse     | 5,667        | 01/04/2025   |            |
| Unit 4 & 5 | Warehouse     | 10,124       | Under offer  |            |
| Total      |               | 19,691       |              |            |