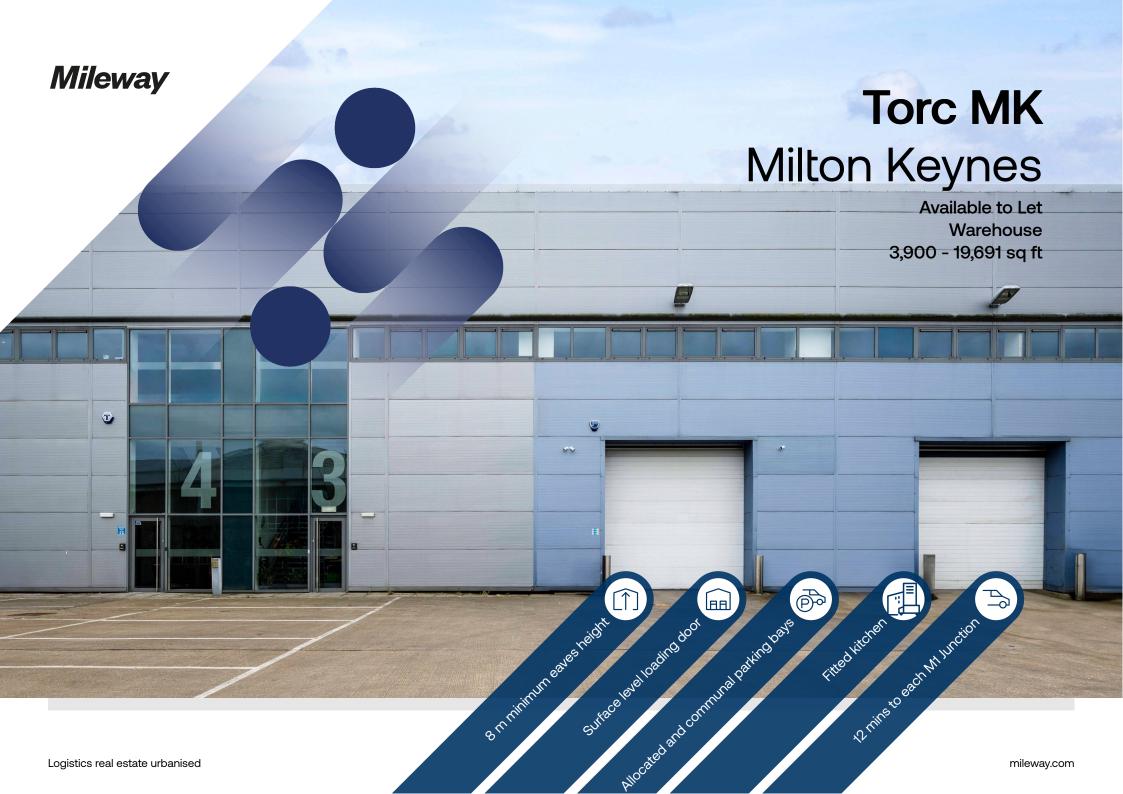

# Torc MK

#### Chippenham Drive, Kingston, Milton Keynes, MK10 0AE

#### Description

TORC MK is a modern Industrial Estate constructed in 2006 and is suitable for a wide range of companies. The unit is of excellent standard and benefits from a clear span footprint with fully. fitted offices, deep loading yard and security barrier access. High quality offices to accommodate 8 desk positions.

# Accommodation:

| Unit       | Property Type | Size (sq ft) | Availability | Rent       |
|------------|---------------|--------------|--------------|------------|
| Unit 9     | Warehouse     | 3,900        | Immediately  | £3,760 PCM |
| Unit 3     | Warehouse     | 5,667        | 01/04/2025   |            |
| Unit 4 & 5 | Warehouse     | 10,124       | Under offer  |            |
| Total      |               | 19,691       |              |            |