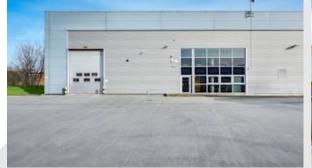

### Description

Unit 4 Hawarden Business Park is located on a high-quality industrial estate offering excellent warehouse accommodation. The unit benefits from an eaves height of 6 metres, up and over loading door, 3 phase power, dedicated parking and LED lighting throughout. Additionally, it includes a reception area and a modern, open-plan office space finished to a high specification.