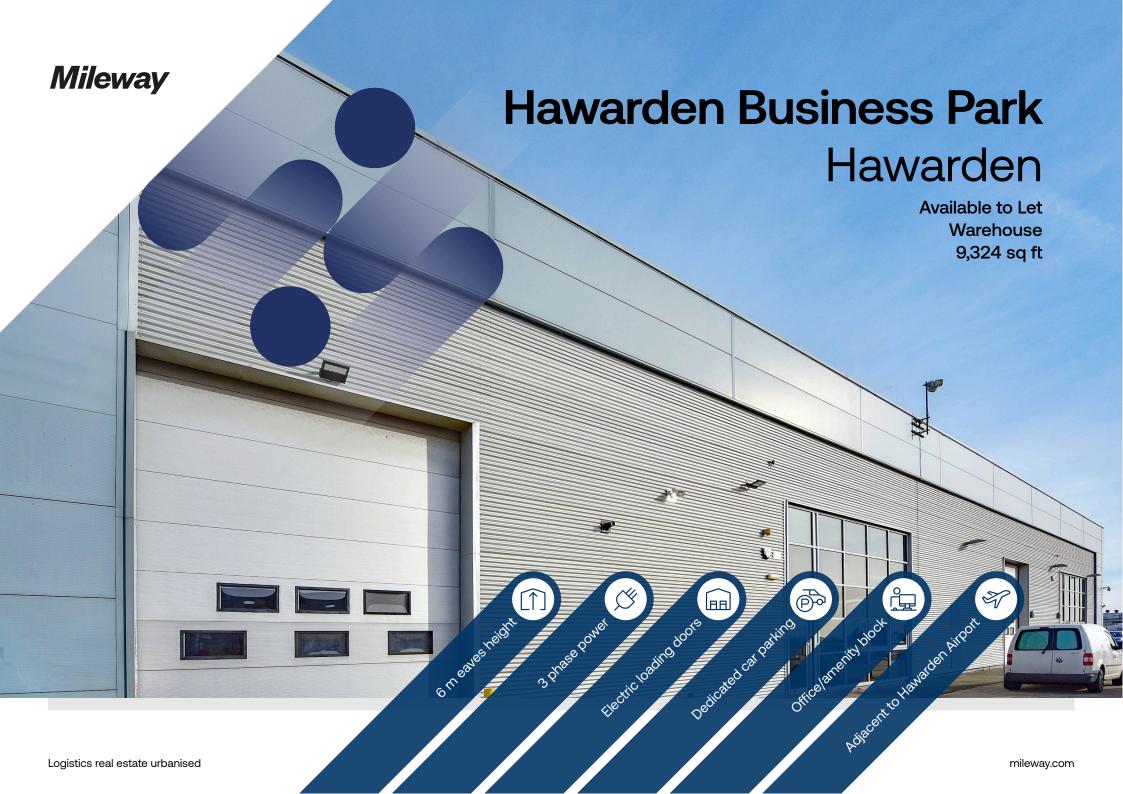

# Hawarden Business Park

### Description

Unit 4 Hawarden Business Park is located on a high-quality industrial estate offering excellent warehouse accommodation. The unit benefits from an eaves height of 6 metres, up and over loading door, 3 phase power, dedicated parking and LED lighting throughout. Additionally, it includes a reception area and a modern, open-plan office space finished to a high specification.