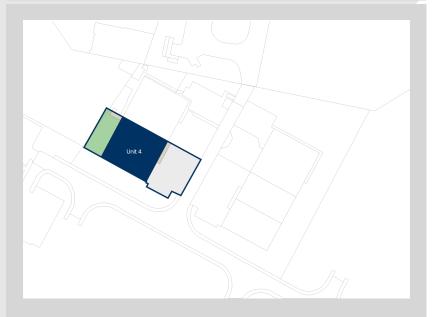

### Accommodation:

| Unit   | Property Type | Size (sq ft) | Availability |
|--------|---------------|--------------|--------------|
| Unit 4 | Warehouse     | 9,324        | Immediately  |
| Total  |               | 9,324        |              |