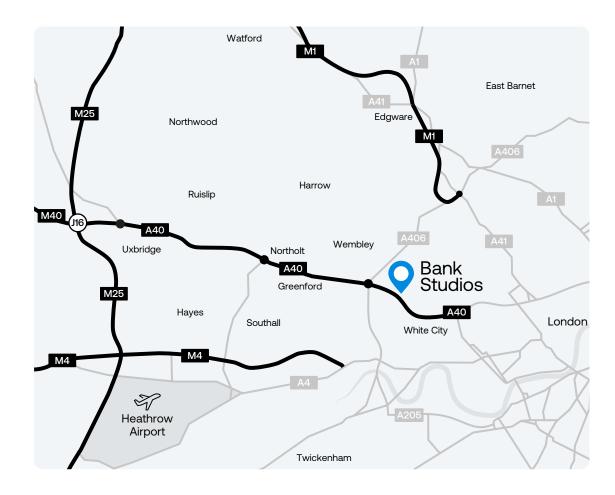

# Location

Located on Park Royal Road, it offers occupiers exceptional road and rail links to Central London and the rest of the UK.

# By Rail

North Acton and Park Royal Underground stations offer fast and frequent services in and out of Central London.

North Acton 0.5 miles, 9 minutes walk Park Royal 1.1 miles, 23 minutes walk

# By Bus

Located opposite Gorst Road bus stop within a 2 minute walk

# By Road

Less than 0.6 miles from the A40 (Western Avenue) and 1.3 miles from the A406, two of London's main arterial routes for easy access across the city and to the national motorway network via the M40 and M25.

A40 0.6 miles, 4 minutes drive A406 1.3 miles, 5 minutes drive

# By Air

London Heathrow Airport – over 180 destinations worldwide, with the cargo terminal handling almost 70% of UK air-cargo trade.

12.3 miles, 25 minutes drive