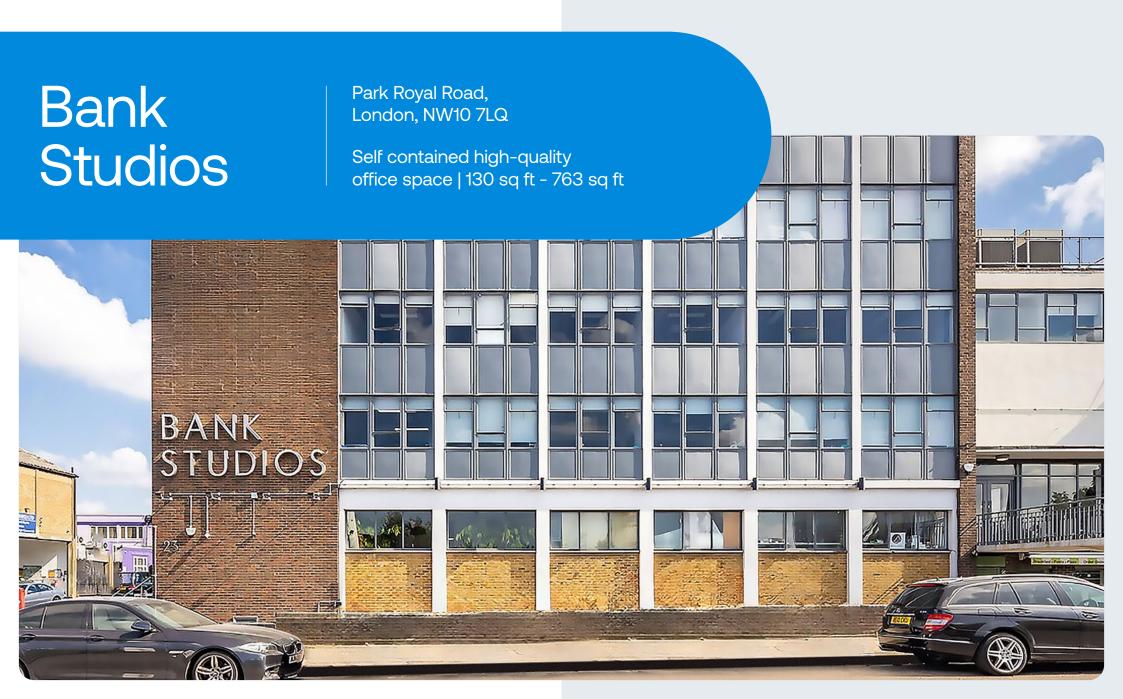

# **Bank Studios**

Park Royal Road, London, NW10 7LQ self contained high-quality office space Available to let | 130 sq ft to 763 sq ft

Book a viewing

# Self contained high-quality office space

Bank Studios offers a range of high-quality business space in a prime North West London location close to the A40, North Acton and Park Royal underground stations.