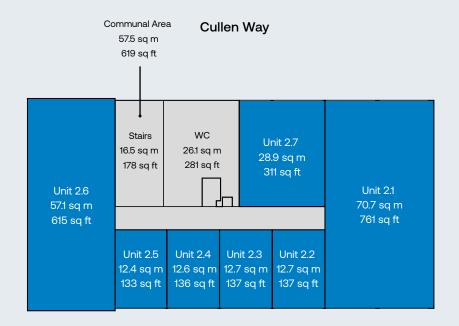

# Site plan & accommodation

| Bank Studios | Unit Size (sqft) | Rent PCM (excluding VAT) |
|--------------|------------------|--------------------------|
| Small        | 133              | from £385                |
|              |                  |                          |
| Medium       | 283 – 384        | from £820                |
| Large        | 761              | from £2,200              |

# Indicative Second Floor Plan

Park Royal Road

The Space Specification

cification Floor Plans

Gallery

Location

Contact