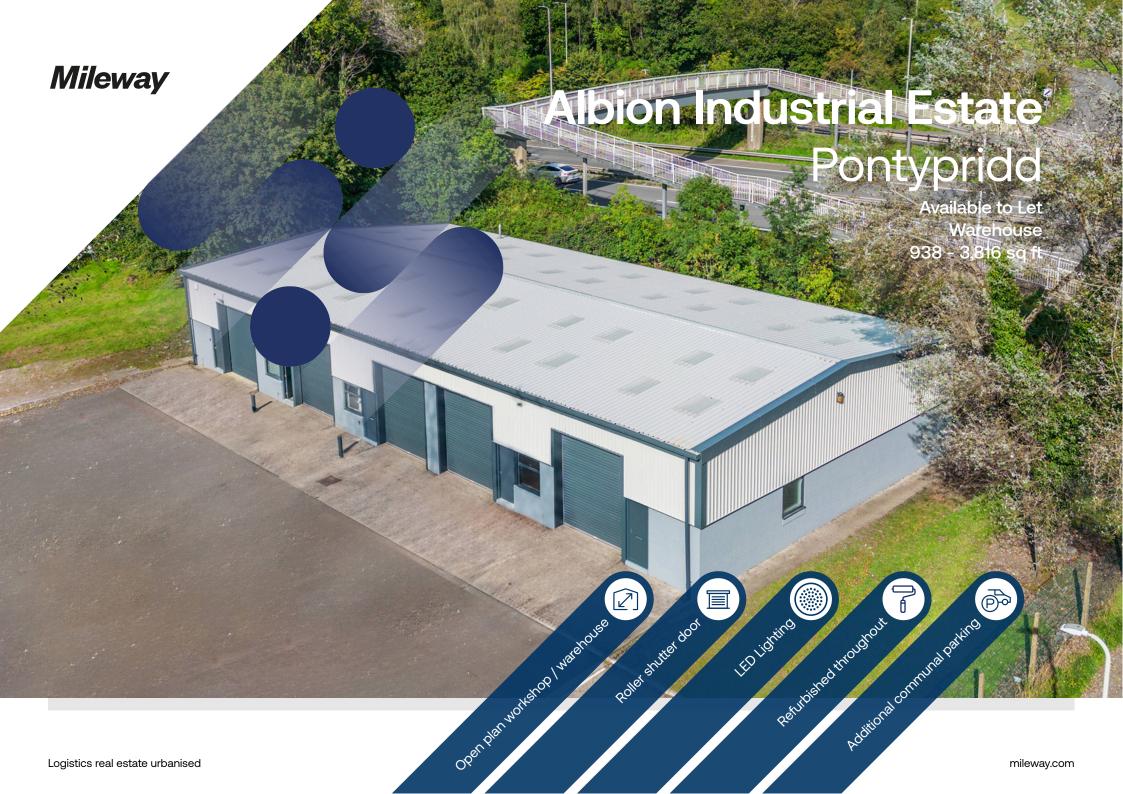

# **Albion Industrial Estate**

### Description

Albion Industrial Estate is a popular commercial location situated adjacent to the A470. These units comprise of a steel portal frame construction with part brick/blockwork, part metal clad elevations under a pitched roof. With open plan workshop / warehouse accommodation, roller shutter door, LED lighting and dedicated parking with additional communal parking.