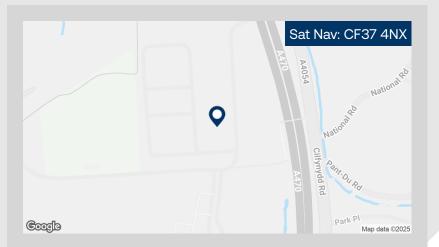

#### Cilfynydd Pontypridd CF37 4NX

#### Location

Albion Industrial Estate is one of the established industrial estates in the lower Cynon Valley areas, situated approximately 3 miles north of Pontypridd. The estate is accessed via the A4054 (Merthyr Road). Junction 32 of the M4 motorway is approximately 6 miles to the south, accessed via the A470 dual carriageway.