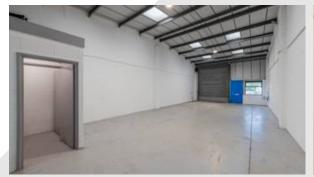

### Description

Albion Industrial Estate is a popular commercial location situated adjacent to the A470. These units comprise of a steel portal frame construction with part brick/blockwork, part metal clad elevations under a pitched roof. With open plan workshop / warehouse accommodation, roller shutter door, LED lighting and dedicated parking with additional communal parking.