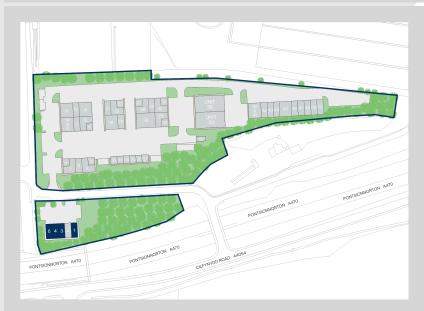

### Description

Albion Industrial Estate is a popular commercial location situated adjacent to the A470. These units comprise of a steel portal frame construction with part brick/blockwork, part metal clad elevations under a pitched roof. With open plan workshop / warehouse accommodation, roller shutter door, LED lighting and dedicated parking with additional communal parking.

#### Location

Albion Industrial Estate is one of the established industrial estates in the lower Cynon Valley areas, situated approximately 3 miles north of Pontypridd. The estate is accessed via the A4054 (Merthyr Road). Junction 32 of the M4 motorway is approximately 6 miles to the south, accessed via the A470 dual carriageway.