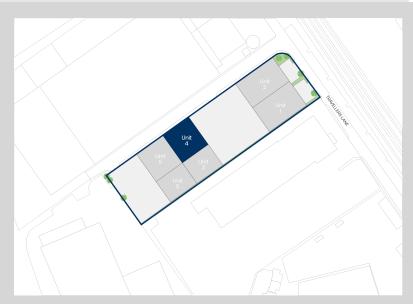

### Description

Unit 4 is a modern semi-detached warehouse unit with two-story ancillary office accommodation to the front. It benefits from 9.6 m eaves, three-phase electricity, an electric roller shutter door, and WC facilities. The property is of steel portal frame construction, with part brick and part profile steel-clad elevations under a single pitched roof. Externally, the unit offers 24 car parking spaces. The unit forms part of a multi unit scheme at the end of Travellers Lane.