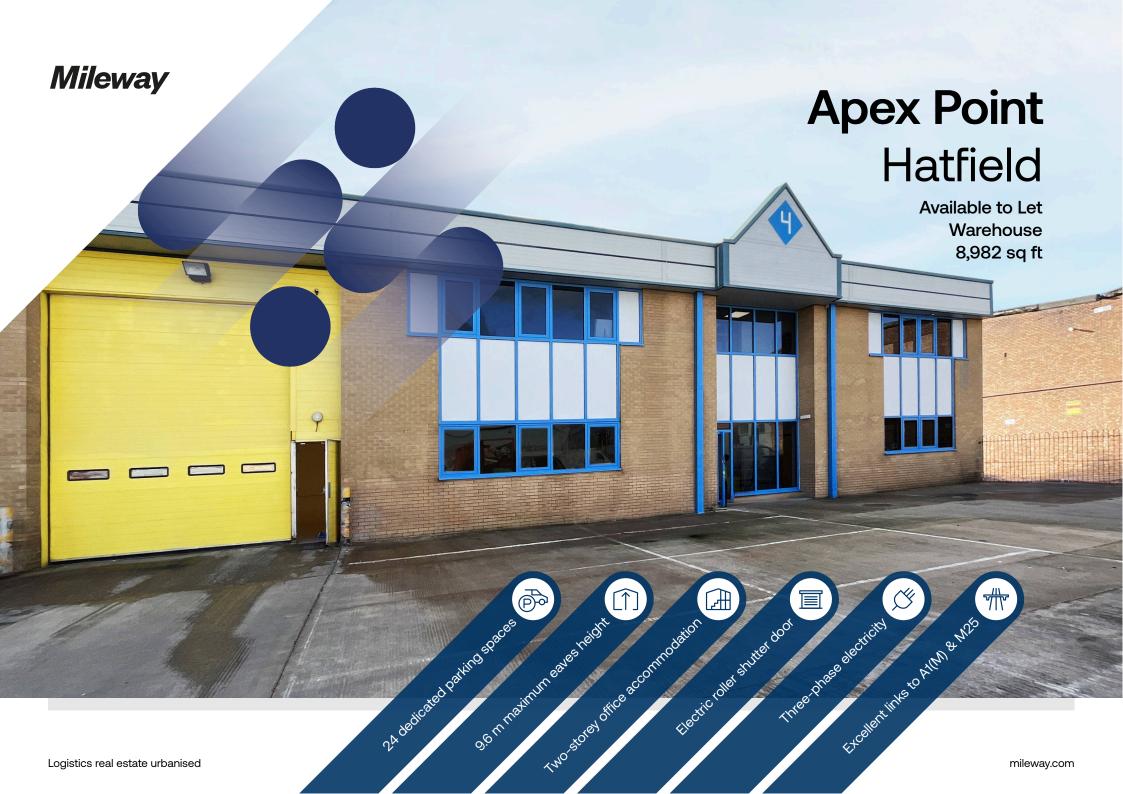

# **Apex Point**

#### Welham Green Hatfield AL9 7HB

### Description

Unit 4 is a modern semi-detached warehouse unit with two-story ancillary office accommodation to the front. It benefits from 9.6 m eaves, three-phase electricity, an electric roller shutter door, and WC facilities. The property is of steel portal frame construction, with part brick and part profile steel-clad elevations under a single pitched roof. Externally, the unit offers 24 car parking spaces. The unit forms part of a multi unit scheme at the end of Travellers Lane.

## Accommodation:

| Unit   | Property Type | Size (sq ft) | Availability |
|--------|---------------|--------------|--------------|
| Unit 4 | Warehouse     | 8,982        | Immediately  |
| Total  |               | 8,982        |              |